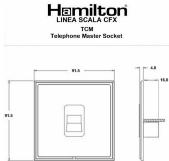

#### **Dimensions**

|                                                                                                                                                 | ine diagram apore.                                                                                                                                                                         | ,                                                                                                                                                                                |
|-------------------------------------------------------------------------------------------------------------------------------------------------|--------------------------------------------------------------------------------------------------------------------------------------------------------------------------------------------|----------------------------------------------------------------------------------------------------------------------------------------------------------------------------------|
| Primary Range                                                                                                                                   | Linea-Scala CFX                                                                                                                                                                            |                                                                                                                                                                                  |
| Insert Type                                                                                                                                     | 1 gang Telephone Master                                                                                                                                                                    |                                                                                                                                                                                  |
| Plate Finish                                                                                                                                    | Linea-Scala CFX Polished Brass Frame/Polished Brass                                                                                                                                        |                                                                                                                                                                                  |
| Insert Colour                                                                                                                                   | Black                                                                                                                                                                                      |                                                                                                                                                                                  |
| EAN13 Barcode                                                                                                                                   | 5017504601645                                                                                                                                                                              |                                                                                                                                                                                  |
| Dimensions (Nominal)                                                                                                                            | Single: Height = 91.5mm Width = 91.5mm Depth = 4.0mm                                                                                                                                       |                                                                                                                                                                                  |
| Fixing Hole Centres                                                                                                                             | Box Fixing = 60.3mm Grid Fixing = CFX Clips                                                                                                                                                |                                                                                                                                                                                  |
| Minimum Wall Box Depth                                                                                                                          | 25mm                                                                                                                                                                                       |                                                                                                                                                                                  |
| Switched Poles                                                                                                                                  | N/A                                                                                                                                                                                        |                                                                                                                                                                                  |
| IP Rating                                                                                                                                       | IP2XD                                                                                                                                                                                      |                                                                                                                                                                                  |
| Contact Gap Minimum                                                                                                                             | N/A                                                                                                                                                                                        |                                                                                                                                                                                  |
| Earth Terminal Capacity 1                                                                                                                       | 5 x 1mm2                                                                                                                                                                                   |                                                                                                                                                                                  |
| Earth Terminal Capacity 2                                                                                                                       | 4 x 1.5mm2                                                                                                                                                                                 |                                                                                                                                                                                  |
| Earth Terminal Capacity 3                                                                                                                       | 3 x 2.5mm2                                                                                                                                                                                 |                                                                                                                                                                                  |
| Earth Terminal Capacity 4                                                                                                                       | 1 x 4mm2 Multi-strand                                                                                                                                                                      |                                                                                                                                                                                  |
| Earth Terminal Capacity 5                                                                                                                       | 1 x 6mm2                                                                                                                                                                                   |                                                                                                                                                                                  |
| Product Class 1                                                                                                                                 | Must be earthed (ref BS7671 415.2.1)                                                                                                                                                       |                                                                                                                                                                                  |
| Ambient Operating Temperature                                                                                                                   | -5° to +40°C                                                                                                                                                                               |                                                                                                                                                                                  |
| Recommended Location                                                                                                                            | Internal Use Only                                                                                                                                                                          |                                                                                                                                                                                  |
| Maximum Installation Altitude                                                                                                                   | 2000m                                                                                                                                                                                      |                                                                                                                                                                                  |
| Patents and Trademarks                                                                                                                          | Linea is a Registered Trade Mark No 2398665<br>CFX is a Registered Trade Mark No 2398667 Patent No. GB 2383375B<br>Linea-Perlina CFX SS2 is a UK Registered Design Certificate No. 2066588 |                                                                                                                                                                                  |
| All products listed conform to current British or<br>European standard and the product information is<br>correct at the time of going to press. | All accessories are manufactured under an accredited BS EN ISO 9001 : 2015 Quality Management System.                                                                                      | It is the policy of the company to improve products as part of our development programme.  Therefore, we reserve the right to alter designs and dimensions without prior notice. |
| Illustrations and diagrams are reproduced within the limitations of reproduction and printing process and are not binding                       | Due to manufacturing processes we cannot guarantee an exact colour match and shadings of of certain finishes                                                                               | Correct as at 17 October 2018 08:42 AM<br>E&OE                                                                                                                                   |