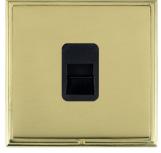

#### **LSXTCMPB-PBB**

Linea-Scala CFX Polished Brass Frame/Polished Brass Front 1 gang Telephone Master Black

### Item Image