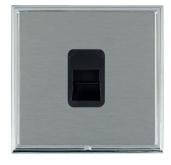

#### LSXTCMBC-SSB

Linea-Scala CFX Bright Chrome Frame/Satin Steel Front 1 gang Telephone Master Black

### Item Image