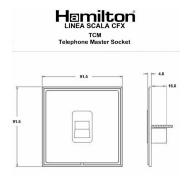

#### Dimensions

| Primary Range                                                                                                                                   | Linea-Scala CFX                                                                                                                                                                      |                                                                                                                                                                                  |
|-------------------------------------------------------------------------------------------------------------------------------------------------|--------------------------------------------------------------------------------------------------------------------------------------------------------------------------------------|----------------------------------------------------------------------------------------------------------------------------------------------------------------------------------|
| Insert Type                                                                                                                                     | 1 gang Telephone Master                                                                                                                                                              |                                                                                                                                                                                  |
| Plate Finish                                                                                                                                    | Linea-Scala CFX Bright Chrome Frame/Satin Steel                                                                                                                                      |                                                                                                                                                                                  |
| Insert Colour                                                                                                                                   | Black                                                                                                                                                                                |                                                                                                                                                                                  |
| EAN13 Barcode                                                                                                                                   | 5017504711641                                                                                                                                                                        |                                                                                                                                                                                  |
| Dimensions (Nominal)                                                                                                                            | Single: Height = 91.5mm Width = 91.5mm Depth = 4.0mm                                                                                                                                 |                                                                                                                                                                                  |
| Fixing Hole Centres                                                                                                                             | Box Fixing = 60.3mm Grid Fixing = CFX Clips                                                                                                                                          |                                                                                                                                                                                  |
| Minimum Wall Box Depth                                                                                                                          | 25mm                                                                                                                                                                                 |                                                                                                                                                                                  |
| Switched Poles                                                                                                                                  | N/A                                                                                                                                                                                  |                                                                                                                                                                                  |
| IP Rating                                                                                                                                       | IP2XD                                                                                                                                                                                |                                                                                                                                                                                  |
| Contact Gap Minimum                                                                                                                             | N/A                                                                                                                                                                                  |                                                                                                                                                                                  |
| Earth Terminal Capacity 1                                                                                                                       | 5 x 1mm2                                                                                                                                                                             |                                                                                                                                                                                  |
| Earth Terminal Capacity 2                                                                                                                       | 4 x 1.5mm2                                                                                                                                                                           |                                                                                                                                                                                  |
| Earth Terminal Capacity 3                                                                                                                       | 3 x 2.5mm2                                                                                                                                                                           |                                                                                                                                                                                  |
| Earth Terminal Capacity 4                                                                                                                       | 1 x 4mm2 Multi-strand                                                                                                                                                                |                                                                                                                                                                                  |
| Earth Terminal Capacity 5                                                                                                                       | 1 x 6mm2                                                                                                                                                                             |                                                                                                                                                                                  |
| Product Class 1                                                                                                                                 | Must be earthed (ref BS7671 415.2.1)                                                                                                                                                 |                                                                                                                                                                                  |
| Ambient Operating Temperature                                                                                                                   | -5° to +40°C                                                                                                                                                                         |                                                                                                                                                                                  |
| Recommended Location                                                                                                                            | Internal Use Only                                                                                                                                                                    |                                                                                                                                                                                  |
| Maximum Installation Altitude                                                                                                                   | 2000m                                                                                                                                                                                |                                                                                                                                                                                  |
| Patents and Trademarks                                                                                                                          | Linea is a Registered Trade Mark No 2398665 CFX is a Registered Trade Mark No 2398667 Patent No. GB 2383375B Linea-Perlina CFX SS2 is a UK Registered Design Certificate No. 2066588 |                                                                                                                                                                                  |
| All products listed conform to current British or<br>European standard and the product information is<br>correct at the time of going to press. | All accessories are manufactured under an accredited BS EN ISO 9001 : 2015 Quality Management System.                                                                                | It is the policy of the company to improve products as part of our development programme.  Therefore, we reserve the right to alter designs and dimensions without prior notice. |
| Illustrations and diagrams are reproduced within the limitations of reproduction and printing                                                   | Due to manufacturing processes we cannot guarantee an exact colour match and shadings of                                                                                             | Correct as at 17 October 2018 08:42 AM<br>E&OE                                                                                                                                   |