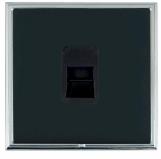

#### **LSXTCMBC-NB**

Linea-Scala CFX Bright Chrome Frame/Piano Black Front 1 gang Telephone Master Black

### Item Image