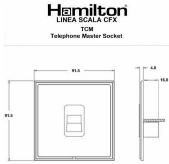

#### Dimensions

|                                                                                                                                                 | ine dagain above.                                                                                                                                                                          | ,                                                                                                                                                                                |
|-------------------------------------------------------------------------------------------------------------------------------------------------|--------------------------------------------------------------------------------------------------------------------------------------------------------------------------------------------|----------------------------------------------------------------------------------------------------------------------------------------------------------------------------------|
| Primary Range                                                                                                                                   | Linea-Scala CFX                                                                                                                                                                            |                                                                                                                                                                                  |
| Insert Type                                                                                                                                     | 1 gang Telephone Master                                                                                                                                                                    |                                                                                                                                                                                  |
| Plate Finish                                                                                                                                    | Linea-Scala CFX Bright Chrome Frame/Piano Black                                                                                                                                            |                                                                                                                                                                                  |
| Insert Colour                                                                                                                                   | Black                                                                                                                                                                                      |                                                                                                                                                                                  |
| EAN13 Barcode                                                                                                                                   | 5017504066109                                                                                                                                                                              |                                                                                                                                                                                  |
| Dimensions (Nominal)                                                                                                                            | Single: Height = 91.5mm Width = 91.5mm Depth = 4.0mm                                                                                                                                       |                                                                                                                                                                                  |
| Fixing Hole Centres                                                                                                                             | Box Fixing = 60.3mm Grid Fixing = CFX Clips                                                                                                                                                |                                                                                                                                                                                  |
| Minimum Wall Box Depth                                                                                                                          | 25mm                                                                                                                                                                                       |                                                                                                                                                                                  |
| Switched Poles                                                                                                                                  | N/A                                                                                                                                                                                        |                                                                                                                                                                                  |
| IP Rating                                                                                                                                       | IP2XD                                                                                                                                                                                      |                                                                                                                                                                                  |
| Contact Gap Minimum                                                                                                                             | N/A                                                                                                                                                                                        |                                                                                                                                                                                  |
| Earth Terminal Capacity 1                                                                                                                       | 5 x 1mm2                                                                                                                                                                                   |                                                                                                                                                                                  |
| Earth Terminal Capacity 2                                                                                                                       | 4 x 1.5mm2                                                                                                                                                                                 |                                                                                                                                                                                  |
| Earth Terminal Capacity 3                                                                                                                       | 3 x 2.5mm2                                                                                                                                                                                 |                                                                                                                                                                                  |
| Earth Terminal Capacity 4                                                                                                                       | 1 x 4mm2 Multi-strand                                                                                                                                                                      |                                                                                                                                                                                  |
| Earth Terminal Capacity 5                                                                                                                       | 1 x 6mm2                                                                                                                                                                                   |                                                                                                                                                                                  |
| Product Class 1                                                                                                                                 | Must be earthed (ref BS7671 415.2.1)                                                                                                                                                       |                                                                                                                                                                                  |
| Ambient Operating Temperature                                                                                                                   | -5° to +40°C                                                                                                                                                                               |                                                                                                                                                                                  |
| Recommended Location                                                                                                                            | Internal Use Only                                                                                                                                                                          |                                                                                                                                                                                  |
| Maximum Installation Altitude                                                                                                                   | 2000m                                                                                                                                                                                      |                                                                                                                                                                                  |
| Patents and Trademarks                                                                                                                          | Linea is a Registered Trade Mark No 2398665<br>CFX is a Registered Trade Mark No 2398667 Patent No. GB 2383375B<br>Linea-Perlina CFX SS2 is a UK Registered Design Certificate No. 2066588 |                                                                                                                                                                                  |
| All products listed conform to current British or<br>European standard and the product information is<br>correct at the time of going to press. | All accessories are manufactured under an accredited BS EN ISO 9001 : 2015 Quality Management System.                                                                                      | It is the policy of the company to improve products as part of our development programme.  Therefore, we reserve the right to alter designs and dimensions without prior notice. |
| Illustrations and diagrams are reproduced within the limitations of reproduction and printing process and are not binding                       | Due to manufacturing processes we cannot guarantee an exact colour match and shadings of of certain finishes                                                                               | Correct as at 17 October 2018 08:42 AM<br>E&OE                                                                                                                                   |