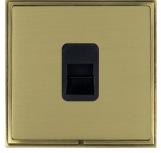

#### LSXTCMAB-SBB

Linea-Scala CFX Antique Brass Frame/Satin Brass Front 1 gang Telephone Master Black

### Item Image