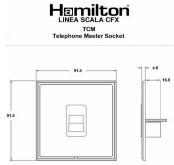

#### Dimensions

| Primary Range                                                                                                                                   | Linea-Scala CFX                                                                                                                                                                      |                                                                                                                                                                                  |
|-------------------------------------------------------------------------------------------------------------------------------------------------|--------------------------------------------------------------------------------------------------------------------------------------------------------------------------------------|----------------------------------------------------------------------------------------------------------------------------------------------------------------------------------|
| Insert Type                                                                                                                                     | 1 gang Telephone Master                                                                                                                                                              |                                                                                                                                                                                  |
| Plate Finish                                                                                                                                    | Linea-Scala CFX Antique Brass Frame/Satin Brass                                                                                                                                      |                                                                                                                                                                                  |
| Insert Colour                                                                                                                                   | Black                                                                                                                                                                                |                                                                                                                                                                                  |
| EAN13 Barcode                                                                                                                                   | 5017504671648                                                                                                                                                                        |                                                                                                                                                                                  |
| Dimensions (Nominal)                                                                                                                            | Single: Height = 91.5mm Width = 91.5mm Depth = 4.0mm                                                                                                                                 |                                                                                                                                                                                  |
| Fixing Hole Centres                                                                                                                             | Box Fixing = 60.3mm Grid Fixing = CFX Clips                                                                                                                                          |                                                                                                                                                                                  |
| Minimum Wall Box Depth                                                                                                                          | 25mm                                                                                                                                                                                 |                                                                                                                                                                                  |
| Switched Poles                                                                                                                                  | N/A                                                                                                                                                                                  |                                                                                                                                                                                  |
| IP Rating                                                                                                                                       | IP2XD                                                                                                                                                                                |                                                                                                                                                                                  |
| Contact Gap Minimum                                                                                                                             | N/A                                                                                                                                                                                  |                                                                                                                                                                                  |
| Earth Terminal Capacity 1                                                                                                                       | 5 x 1mm2                                                                                                                                                                             |                                                                                                                                                                                  |
| Earth Terminal Capacity 2                                                                                                                       | 4 x 1.5mm2                                                                                                                                                                           |                                                                                                                                                                                  |
| Earth Terminal Capacity 3                                                                                                                       | 3 x 2.5mm2                                                                                                                                                                           |                                                                                                                                                                                  |
| Earth Terminal Capacity 4                                                                                                                       | 1 x 4mm2 Multi-strand                                                                                                                                                                |                                                                                                                                                                                  |
| Earth Terminal Capacity 5                                                                                                                       | 1 x 6mm2                                                                                                                                                                             |                                                                                                                                                                                  |
| Product Class 1                                                                                                                                 | Must be earthed (ref BS7671 415.2.1)                                                                                                                                                 |                                                                                                                                                                                  |
| Ambient Operating Temperature                                                                                                                   | -5° to +40°C                                                                                                                                                                         |                                                                                                                                                                                  |
| Recommended Location                                                                                                                            | Internal Use Only                                                                                                                                                                    |                                                                                                                                                                                  |
| Maximum Installation Altitude                                                                                                                   | 2000m                                                                                                                                                                                |                                                                                                                                                                                  |
| Patents and Trademarks                                                                                                                          | Linea is a Registered Trade Mark No 2398665 CFX is a Registered Trade Mark No 2398667 Patent No. GB 2383375B Linea-Perlina CFX SS2 is a UK Registered Design Certificate No. 2066588 |                                                                                                                                                                                  |
| All products listed conform to current British or<br>European standard and the product information is<br>correct at the time of going to press. | All accessories are manufactured under an accredited BS EN ISO 9001 : 2015 Quality Management System.                                                                                | It is the policy of the company to improve products as part of our development programme.  Therefore, we reserve the right to alter designs and dimensions without prior notice. |
| Illustrations and diagrams are reproduced within the limitations of reproduction and printing                                                   | Due to manufacturing processes we cannot guarantee an exact colour match and shadings of of certain finishes                                                                         | Correct as at 17 October 2018 08:42 AM<br>E&OE                                                                                                                                   |