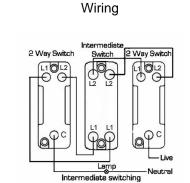

## LSXT31SB-SB

Linea-Scala CFX Satin Brass Frame/Satin Brass Front 1 gang 20AX Intermediate Toggle Satin Brass

Item Image

**Dimensions** 

|                                                                                                                                                 |                                                                                                                                                                                            | 1                                                                                                                                                                                |
|-------------------------------------------------------------------------------------------------------------------------------------------------|--------------------------------------------------------------------------------------------------------------------------------------------------------------------------------------------|----------------------------------------------------------------------------------------------------------------------------------------------------------------------------------|
| Primary Range                                                                                                                                   | Linea-Scala CFX                                                                                                                                                                            |                                                                                                                                                                                  |
| Insert Type                                                                                                                                     | 1 gang 20AX Intermediate Toggle                                                                                                                                                            |                                                                                                                                                                                  |
| Plate Finish                                                                                                                                    | Linea-Scala CFX Satin Brass Frame/Satin Brass                                                                                                                                              |                                                                                                                                                                                  |
| Insert Colour                                                                                                                                   | Satin Brass                                                                                                                                                                                |                                                                                                                                                                                  |
| EAN13 Barcode                                                                                                                                   | 5017504652296                                                                                                                                                                              |                                                                                                                                                                                  |
| Dimensions (Nominal)                                                                                                                            | Single: Height = 91.5mm Width = 91.5mm Depth = 4.0mm                                                                                                                                       |                                                                                                                                                                                  |
| Fixing Hole Centres                                                                                                                             | Box Fixing = 60.3mm Grid Fixing = CFX Clips                                                                                                                                                |                                                                                                                                                                                  |
| Minimum Wall Box Depth                                                                                                                          | 35mm                                                                                                                                                                                       |                                                                                                                                                                                  |
| Switched Poles                                                                                                                                  | Single                                                                                                                                                                                     |                                                                                                                                                                                  |
| Current Rating                                                                                                                                  | 20AX                                                                                                                                                                                       |                                                                                                                                                                                  |
| Voltage                                                                                                                                         | 220/250V AC                                                                                                                                                                                |                                                                                                                                                                                  |
| Maximum Load                                                                                                                                    | 20 Amp inductive                                                                                                                                                                           |                                                                                                                                                                                  |
| Mains Frequency                                                                                                                                 | 50Hz                                                                                                                                                                                       |                                                                                                                                                                                  |
| IP Rating                                                                                                                                       | IP2XD                                                                                                                                                                                      |                                                                                                                                                                                  |
| Contact Gap Minimum                                                                                                                             | 3mm                                                                                                                                                                                        |                                                                                                                                                                                  |
| Terminal Capacity 1                                                                                                                             | 5 x 1mm2                                                                                                                                                                                   |                                                                                                                                                                                  |
| Terminal Capacity 2                                                                                                                             | 4 x 1.5mm2                                                                                                                                                                                 |                                                                                                                                                                                  |
| Terminal Capacity 3                                                                                                                             | 2 x 2.5mm2                                                                                                                                                                                 |                                                                                                                                                                                  |
| Terminal Capacity 4                                                                                                                             | 2 x 4mm2 Multi-strand                                                                                                                                                                      |                                                                                                                                                                                  |
| Terminal Capacity 5                                                                                                                             | 1 x 6mm2                                                                                                                                                                                   |                                                                                                                                                                                  |
| Earth Terminal Capacity 1                                                                                                                       | 6 x 1mm2                                                                                                                                                                                   |                                                                                                                                                                                  |
| Earth Terminal Capacity 2                                                                                                                       | 5 x 1.5mm2                                                                                                                                                                                 |                                                                                                                                                                                  |
| Earth Terminal Capacity 3                                                                                                                       | 3 x 2.5mm2                                                                                                                                                                                 |                                                                                                                                                                                  |
| Earth Terminal Capacity 4                                                                                                                       | 2 x 4mm2 Multi-strand                                                                                                                                                                      |                                                                                                                                                                                  |
| Earth Terminal Capacity 5                                                                                                                       | 1 x 6mm2                                                                                                                                                                                   |                                                                                                                                                                                  |
| Product Class 1                                                                                                                                 | Must be earthed                                                                                                                                                                            |                                                                                                                                                                                  |
| Ambient Operating Temperature                                                                                                                   | -5° to +40°C                                                                                                                                                                               |                                                                                                                                                                                  |
| Recommended Location                                                                                                                            | Internal Use Only                                                                                                                                                                          |                                                                                                                                                                                  |
| Maximum Installation Altitude                                                                                                                   | 2000m                                                                                                                                                                                      |                                                                                                                                                                                  |
| Standard/Approval                                                                                                                               | BS EN 60669-1                                                                                                                                                                              |                                                                                                                                                                                  |
| Patents and Trademarks                                                                                                                          | Linea is a Registered Trade Mark No 2398665<br>CFX is a Registered Trade Mark No 2398667 Patent No. GB 2383375B<br>Linea-Perlina CFX SS2 is a UK Registered Design Certificate No. 2066588 |                                                                                                                                                                                  |
| All products listed conform to current British or<br>European standard and the product information is<br>correct at the time of going to press. | All accessories are manufactured under an accredited BS EN ISO 9001 : 2015 Quality Management System.                                                                                      | It is the policy of the company to improve products as part of our development programme.  Therefore, we reserve the right to alter designs and dimensions without prior police. |