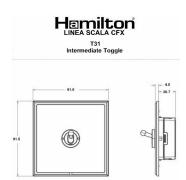

## LSXT31SB-SB

Linea-Scala CFX Satin Brass Frame/Satin Brass Front 1 gang 20AX Intermediate Toggle Satin Brass

Item Image

**Dimensions** 

|                                                                                                                                                 |                                                                                                                                                                                            | 1                                                                                                                                                                                |
|-------------------------------------------------------------------------------------------------------------------------------------------------|--------------------------------------------------------------------------------------------------------------------------------------------------------------------------------------------|----------------------------------------------------------------------------------------------------------------------------------------------------------------------------------|
| Primary Range                                                                                                                                   | Linea-Scala CFX                                                                                                                                                                            |                                                                                                                                                                                  |
| Insert Type                                                                                                                                     | 1 gang 20AX Intermediate Toggle                                                                                                                                                            |                                                                                                                                                                                  |
| Plate Finish                                                                                                                                    | Linea-Scala CFX Satin Brass Frame/Satin Brass                                                                                                                                              |                                                                                                                                                                                  |
| Insert Colour                                                                                                                                   | Satin Brass                                                                                                                                                                                |                                                                                                                                                                                  |
| EAN13 Barcode                                                                                                                                   | 5017504652296                                                                                                                                                                              |                                                                                                                                                                                  |
| Dimensions (Nominal)                                                                                                                            | Single: Height = 91.5mm Width = 91.5mm Depth = 4.0mm                                                                                                                                       |                                                                                                                                                                                  |
| Fixing Hole Centres                                                                                                                             | Box Fixing = 60.3mm Grid Fixing = CFX Clips                                                                                                                                                |                                                                                                                                                                                  |
| Minimum Wall Box Depth                                                                                                                          | 35mm                                                                                                                                                                                       |                                                                                                                                                                                  |
| Switched Poles                                                                                                                                  | Single                                                                                                                                                                                     |                                                                                                                                                                                  |
| Current Rating                                                                                                                                  | 20AX                                                                                                                                                                                       |                                                                                                                                                                                  |
| Voltage                                                                                                                                         | 220/250V AC                                                                                                                                                                                |                                                                                                                                                                                  |
| Maximum Load                                                                                                                                    | 20 Amp inductive                                                                                                                                                                           |                                                                                                                                                                                  |
| Mains Frequency                                                                                                                                 | 50Hz                                                                                                                                                                                       |                                                                                                                                                                                  |
| IP Rating                                                                                                                                       | IP2XD                                                                                                                                                                                      |                                                                                                                                                                                  |
| Contact Gap Minimum                                                                                                                             | 3mm                                                                                                                                                                                        |                                                                                                                                                                                  |
| Terminal Capacity 1                                                                                                                             | 5 x 1mm2                                                                                                                                                                                   |                                                                                                                                                                                  |
| Terminal Capacity 2                                                                                                                             | 4 x 1.5mm2                                                                                                                                                                                 |                                                                                                                                                                                  |
| Terminal Capacity 3                                                                                                                             | 2 x 2.5mm2                                                                                                                                                                                 |                                                                                                                                                                                  |
| Terminal Capacity 4                                                                                                                             | 2 x 4mm2 Multi-strand                                                                                                                                                                      |                                                                                                                                                                                  |
| Terminal Capacity 5                                                                                                                             | 1 x 6mm2                                                                                                                                                                                   |                                                                                                                                                                                  |
| Earth Terminal Capacity 1                                                                                                                       | 6 x 1mm2                                                                                                                                                                                   |                                                                                                                                                                                  |
| Earth Terminal Capacity 2                                                                                                                       | 5 x 1.5mm2                                                                                                                                                                                 |                                                                                                                                                                                  |
| Earth Terminal Capacity 3                                                                                                                       | 3 x 2.5mm2                                                                                                                                                                                 |                                                                                                                                                                                  |
| Earth Terminal Capacity 4                                                                                                                       | 2 x 4mm2 Multi-strand                                                                                                                                                                      |                                                                                                                                                                                  |
| Earth Terminal Capacity 5                                                                                                                       | 1 x 6mm2                                                                                                                                                                                   |                                                                                                                                                                                  |
| Product Class 1                                                                                                                                 | Must be earthed                                                                                                                                                                            |                                                                                                                                                                                  |
| Ambient Operating Temperature                                                                                                                   | -5° to +40°C                                                                                                                                                                               |                                                                                                                                                                                  |
| Recommended Location                                                                                                                            | Internal Use Only                                                                                                                                                                          |                                                                                                                                                                                  |
| Maximum Installation Altitude                                                                                                                   | 2000m                                                                                                                                                                                      |                                                                                                                                                                                  |
| Standard/Approval                                                                                                                               | BS EN 60669-1                                                                                                                                                                              |                                                                                                                                                                                  |
| Patents and Trademarks                                                                                                                          | Linea is a Registered Trade Mark No 2398665<br>CFX is a Registered Trade Mark No 2398667 Patent No. GB 2383375B<br>Linea-Perlina CFX SS2 is a UK Registered Design Certificate No. 2066588 |                                                                                                                                                                                  |
| All products listed conform to current British or<br>European standard and the product information is<br>correct at the time of going to press. | All accessories are manufactured under an accredited BS EN ISO 9001 : 2015 Quality Management System.                                                                                      | It is the policy of the company to improve products as part of our development programme.  Therefore, we reserve the right to alter designs and dimensions without prior police. |