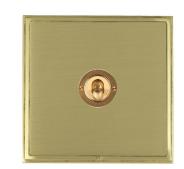

## LSXT31SB-SB

Linea-Scala CFX Satin Brass Frame/Satin Brass Front 1 gang 20AX Intermediate Toggle Satin Brass

Item Image

**Dimensions** 

|                                                                                                                                                 |                                                                                                                                                                                            | 1                                                                                                                                                                                |
|-------------------------------------------------------------------------------------------------------------------------------------------------|--------------------------------------------------------------------------------------------------------------------------------------------------------------------------------------------|----------------------------------------------------------------------------------------------------------------------------------------------------------------------------------|
| Primary Range                                                                                                                                   | Linea-Scala CFX                                                                                                                                                                            |                                                                                                                                                                                  |
| Insert Type                                                                                                                                     | 1 gang 20AX Intermediate Toggle                                                                                                                                                            |                                                                                                                                                                                  |
| Plate Finish                                                                                                                                    | Linea-Scala CFX Satin Brass Frame/Satin Brass                                                                                                                                              |                                                                                                                                                                                  |
| Insert Colour                                                                                                                                   | Satin Brass                                                                                                                                                                                |                                                                                                                                                                                  |
| EAN13 Barcode                                                                                                                                   | 5017504652296                                                                                                                                                                              |                                                                                                                                                                                  |
| Dimensions (Nominal)                                                                                                                            | Single: Height = 91.5mm Width = 91.5mm Depth = 4.0mm                                                                                                                                       |                                                                                                                                                                                  |
| Fixing Hole Centres                                                                                                                             | Box Fixing = 60.3mm Grid Fixing = CFX Clips                                                                                                                                                |                                                                                                                                                                                  |
| Minimum Wall Box Depth                                                                                                                          | 35mm                                                                                                                                                                                       |                                                                                                                                                                                  |
| Switched Poles                                                                                                                                  | Single                                                                                                                                                                                     |                                                                                                                                                                                  |
| Current Rating                                                                                                                                  | 20AX                                                                                                                                                                                       |                                                                                                                                                                                  |
| Voltage                                                                                                                                         | 220/250V AC                                                                                                                                                                                |                                                                                                                                                                                  |
| Maximum Load                                                                                                                                    | 20 Amp inductive                                                                                                                                                                           |                                                                                                                                                                                  |
| Mains Frequency                                                                                                                                 | 50Hz                                                                                                                                                                                       |                                                                                                                                                                                  |
| IP Rating                                                                                                                                       | IP2XD                                                                                                                                                                                      |                                                                                                                                                                                  |
| Contact Gap Minimum                                                                                                                             | 3mm                                                                                                                                                                                        |                                                                                                                                                                                  |
| Terminal Capacity 1                                                                                                                             | 5 x 1mm2                                                                                                                                                                                   |                                                                                                                                                                                  |
| Terminal Capacity 2                                                                                                                             | 4 x 1.5mm2                                                                                                                                                                                 |                                                                                                                                                                                  |
| Terminal Capacity 3                                                                                                                             | 2 x 2.5mm2                                                                                                                                                                                 |                                                                                                                                                                                  |
| Terminal Capacity 4                                                                                                                             | 2 x 4mm2 Multi-strand                                                                                                                                                                      |                                                                                                                                                                                  |
| Terminal Capacity 5                                                                                                                             | 1 x 6mm2                                                                                                                                                                                   |                                                                                                                                                                                  |
| Earth Terminal Capacity 1                                                                                                                       | 6 x 1mm2                                                                                                                                                                                   |                                                                                                                                                                                  |
| Earth Terminal Capacity 2                                                                                                                       | 5 x 1.5mm2                                                                                                                                                                                 |                                                                                                                                                                                  |
| Earth Terminal Capacity 3                                                                                                                       | 3 x 2.5mm2                                                                                                                                                                                 |                                                                                                                                                                                  |
| Earth Terminal Capacity 4                                                                                                                       | 2 x 4mm2 Multi-strand                                                                                                                                                                      |                                                                                                                                                                                  |
| Earth Terminal Capacity 5                                                                                                                       | 1 x 6mm2                                                                                                                                                                                   |                                                                                                                                                                                  |
| Product Class 1                                                                                                                                 | Must be earthed                                                                                                                                                                            |                                                                                                                                                                                  |
| Ambient Operating Temperature                                                                                                                   | -5° to +40°C                                                                                                                                                                               |                                                                                                                                                                                  |
| Recommended Location                                                                                                                            | Internal Use Only                                                                                                                                                                          |                                                                                                                                                                                  |
| Maximum Installation Altitude                                                                                                                   | 2000m                                                                                                                                                                                      |                                                                                                                                                                                  |
| Standard/Approval                                                                                                                               | BS EN 60669-1                                                                                                                                                                              |                                                                                                                                                                                  |
| Patents and Trademarks                                                                                                                          | Linea is a Registered Trade Mark No 2398665<br>CFX is a Registered Trade Mark No 2398667 Patent No. GB 2383375B<br>Linea-Perlina CFX SS2 is a UK Registered Design Certificate No. 2066588 |                                                                                                                                                                                  |
| All products listed conform to current British or<br>European standard and the product information is<br>correct at the time of going to press. | All accessories are manufactured under an accredited BS EN ISO 9001 : 2015 Quality Management System.                                                                                      | It is the policy of the company to improve products as part of our development programme.  Therefore, we reserve the right to alter designs and dimensions without prior police. |