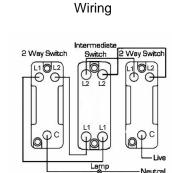

## Item Image

**Dimensions** 

|                                                                                                                                                 | Lamp Neutral Intermediate switching                                                                                                                                                  |                                                                                                                                                                                  |  |
|-------------------------------------------------------------------------------------------------------------------------------------------------|--------------------------------------------------------------------------------------------------------------------------------------------------------------------------------------|----------------------------------------------------------------------------------------------------------------------------------------------------------------------------------|--|
| Primary Range                                                                                                                                   | Linea-Scala CFX                                                                                                                                                                      |                                                                                                                                                                                  |  |
| Insert Type                                                                                                                                     | 1 gang 20AX Intermediate Toggle                                                                                                                                                      |                                                                                                                                                                                  |  |
| Plate Finish                                                                                                                                    | Linea-Scala CFX Black Nickel Frame/Polished Brass                                                                                                                                    |                                                                                                                                                                                  |  |
| Insert Colour                                                                                                                                   | Black Nickel                                                                                                                                                                         | Black Nickel                                                                                                                                                                     |  |
| EAN13 Barcode                                                                                                                                   | 5017504582296                                                                                                                                                                        |                                                                                                                                                                                  |  |
| Dimensions (Nominal)                                                                                                                            | Single: Height = 91.5mm Width = 91.5mm Depth = 4.0mm                                                                                                                                 |                                                                                                                                                                                  |  |
| Fixing Hole Centres                                                                                                                             | Box Fixing = 60.3mm Grid Fixing = CFX Clips                                                                                                                                          |                                                                                                                                                                                  |  |
| Minimum Wall Box Depth                                                                                                                          | 35mm                                                                                                                                                                                 |                                                                                                                                                                                  |  |
| Switched Poles                                                                                                                                  | Single                                                                                                                                                                               |                                                                                                                                                                                  |  |
| Current Rating                                                                                                                                  | 20AX                                                                                                                                                                                 |                                                                                                                                                                                  |  |
| Voltage                                                                                                                                         | 220/250V AC                                                                                                                                                                          |                                                                                                                                                                                  |  |
| Maximum Load                                                                                                                                    | 20 Amp inductive                                                                                                                                                                     |                                                                                                                                                                                  |  |
| Mains Frequency                                                                                                                                 | 50Hz                                                                                                                                                                                 |                                                                                                                                                                                  |  |
| IP Rating                                                                                                                                       | IP2XD                                                                                                                                                                                |                                                                                                                                                                                  |  |
| Contact Gap Minimum                                                                                                                             | 3mm                                                                                                                                                                                  |                                                                                                                                                                                  |  |
| Terminal Capacity 1                                                                                                                             | 5 x 1mm2                                                                                                                                                                             |                                                                                                                                                                                  |  |
| Terminal Capacity 2                                                                                                                             | 4 x 1.5mm2                                                                                                                                                                           |                                                                                                                                                                                  |  |
| Terminal Capacity 3                                                                                                                             | 2 x 2.5mm2                                                                                                                                                                           |                                                                                                                                                                                  |  |
| Terminal Capacity 4                                                                                                                             | 2 x 4mm2 Multi-strand                                                                                                                                                                |                                                                                                                                                                                  |  |
| Terminal Capacity 5                                                                                                                             | 1 x 6mm2                                                                                                                                                                             |                                                                                                                                                                                  |  |
| Earth Terminal Capacity 1                                                                                                                       | 6 x 1mm2                                                                                                                                                                             |                                                                                                                                                                                  |  |
| Earth Terminal Capacity 2                                                                                                                       | 5 x 1.5mm2                                                                                                                                                                           |                                                                                                                                                                                  |  |
| Earth Terminal Capacity 3                                                                                                                       | 3 x 2.5mm2                                                                                                                                                                           |                                                                                                                                                                                  |  |
| Earth Terminal Capacity 4                                                                                                                       | 2 x 4mm2 Multi-strand                                                                                                                                                                |                                                                                                                                                                                  |  |
| Earth Terminal Capacity 5                                                                                                                       | 1 x 6mm2                                                                                                                                                                             |                                                                                                                                                                                  |  |
| Product Class 1                                                                                                                                 | Must be earthed                                                                                                                                                                      |                                                                                                                                                                                  |  |
| Ambient Operating Temperature                                                                                                                   | -5° to +40°C                                                                                                                                                                         |                                                                                                                                                                                  |  |
| Recommended Location                                                                                                                            | Internal Use Only                                                                                                                                                                    |                                                                                                                                                                                  |  |
| Maximum Installation Altitude                                                                                                                   | 2000m                                                                                                                                                                                |                                                                                                                                                                                  |  |
| Standard/Approval                                                                                                                               | BS EN 60669-1                                                                                                                                                                        |                                                                                                                                                                                  |  |
| Patents and Trademarks                                                                                                                          | Linea is a Registered Trade Mark No 2398665 CFX is a Registered Trade Mark No 2398667 Patent No. GB 2383375B Linea-Perlina CFX SS2 is a UK Registered Design Certificate No. 2066588 |                                                                                                                                                                                  |  |
| All products listed conform to current British or<br>European standard and the product information is<br>correct at the time of going to press. | All accessories are manufactured under an accredited BS EN ISO 9001 : 2015 Quality Management System.                                                                                | It is the policy of the company to improve products as part of our development programme.  Therefore, we reserve the right to alter designs and dimensions without prior notice. |  |
|                                                                                                                                                 | <del> </del>                                                                                                                                                                         |                                                                                                                                                                                  |  |