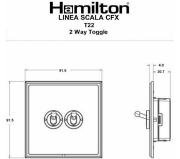

## LSXT22BK-BS

Linea-Scala CFX Black Nickel Frame/Bright Steel Front 2 gang 20AX 2 Way Toggle Black Nickel

Item Image

## Dimensions

|                                                                                                                                                 |                                                                                                                                                                                      | <u>i p                                    </u>                                                                                                                                       |
|-------------------------------------------------------------------------------------------------------------------------------------------------|--------------------------------------------------------------------------------------------------------------------------------------------------------------------------------------|--------------------------------------------------------------------------------------------------------------------------------------------------------------------------------------|
| Primary Range                                                                                                                                   | Linea-Scala CFX                                                                                                                                                                      |                                                                                                                                                                                      |
| Insert Type                                                                                                                                     | 2 gang 20AX 2 Way Toggle                                                                                                                                                             |                                                                                                                                                                                      |
| Plate Finish                                                                                                                                    | Linea-Scala CFX Black Nickel Frame/Bright Steel                                                                                                                                      |                                                                                                                                                                                      |
| Insert Colour                                                                                                                                   | Black Nickel                                                                                                                                                                         |                                                                                                                                                                                      |
| EAN13 Barcode                                                                                                                                   | 5017504572266                                                                                                                                                                        |                                                                                                                                                                                      |
| Dimensions (Nominal)                                                                                                                            | Single: Height = 91.5mm Width = 91.5mm Depth = 4.0mm                                                                                                                                 |                                                                                                                                                                                      |
| Fixing Hole Centres                                                                                                                             | Box Fixing = 60.3mm Grid Fixing = CFX Clips                                                                                                                                          |                                                                                                                                                                                      |
| Minimum Wall Box Depth                                                                                                                          | 35mm                                                                                                                                                                                 |                                                                                                                                                                                      |
| Switched Poles                                                                                                                                  | Single                                                                                                                                                                               |                                                                                                                                                                                      |
| Current Rating                                                                                                                                  | 20AX                                                                                                                                                                                 |                                                                                                                                                                                      |
| Voltage                                                                                                                                         | 220/250V AC                                                                                                                                                                          |                                                                                                                                                                                      |
| Maximum Load                                                                                                                                    | 20 Amp inductive                                                                                                                                                                     |                                                                                                                                                                                      |
| Mains Frequency                                                                                                                                 | 50Hz                                                                                                                                                                                 |                                                                                                                                                                                      |
| IP Rating                                                                                                                                       | IP2XD                                                                                                                                                                                |                                                                                                                                                                                      |
| Contact Gap Minimum                                                                                                                             | 3mm                                                                                                                                                                                  |                                                                                                                                                                                      |
| Terminal Capacity 1                                                                                                                             | 5 x 1mm2                                                                                                                                                                             |                                                                                                                                                                                      |
| Terminal Capacity 2                                                                                                                             | 4 x 1.5mm2                                                                                                                                                                           |                                                                                                                                                                                      |
| Terminal Capacity 3                                                                                                                             | 2 x 2.5mm2                                                                                                                                                                           |                                                                                                                                                                                      |
| Terminal Capacity 4                                                                                                                             | 2 x 4mm2 Multi-strand                                                                                                                                                                |                                                                                                                                                                                      |
| Terminal Capacity 5                                                                                                                             | 1 x 6mm2                                                                                                                                                                             |                                                                                                                                                                                      |
| Earth Terminal Capacity 1                                                                                                                       | 6 x 1mm2                                                                                                                                                                             |                                                                                                                                                                                      |
| Earth Terminal Capacity 2                                                                                                                       | 5 x 1.5mm2                                                                                                                                                                           |                                                                                                                                                                                      |
| Earth Terminal Capacity 3                                                                                                                       | 3 x 2.5mm2                                                                                                                                                                           |                                                                                                                                                                                      |
| Earth Terminal Capacity 4                                                                                                                       | 2 x 4mm2 Multi-strand                                                                                                                                                                |                                                                                                                                                                                      |
| Earth Terminal Capacity 5                                                                                                                       | 1 x 6mm2                                                                                                                                                                             |                                                                                                                                                                                      |
| Product Class 1                                                                                                                                 | Must be earthed                                                                                                                                                                      |                                                                                                                                                                                      |
| Ambient Operating Temperature                                                                                                                   | -5° to +40°C                                                                                                                                                                         |                                                                                                                                                                                      |
| Recommended Location                                                                                                                            | Internal Use Only                                                                                                                                                                    |                                                                                                                                                                                      |
| Maximum Installation Altitude                                                                                                                   | 2000m                                                                                                                                                                                |                                                                                                                                                                                      |
| Standard/Approval                                                                                                                               | BS EN 60669-1                                                                                                                                                                        |                                                                                                                                                                                      |
| Patents and Trademarks                                                                                                                          | Linea is a Registered Trade Mark No 2398665 CFX is a Registered Trade Mark No 2398667 Patent No. GB 2383375B Linea-Perlina CFX SS2 is a UK Registered Design Certificate No. 2066588 |                                                                                                                                                                                      |
| All products listed conform to current British or<br>European standard and the product information is<br>correct at the time of going to press. | All accessories are manufactured under an accredited BS EN ISO 9001 : 2015 Quality Management System.                                                                                | It is the policy of the company to improve products as part of our development programme.  Therefore, we reserve the right to alter designs and dimposipore, without price position. |