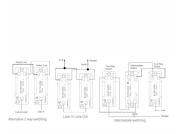

## making connections beautifully

Wiring Accessories • Circuit Protection • Smart Lighting Control & Multi-room Audio

## LSXT22BK-BS

Linea-Scala CFX Black Nickel Frame/Bright Steel Front 2 gang 20AX 2 Way Toggle Black Nickel

Item Image

## Wiring



## Dimensions



|                                                                                                                                                 |                                                                                                                                                                                      | <u>i p                                    </u>                                                                                                                                       |
|-------------------------------------------------------------------------------------------------------------------------------------------------|------------------------------------------------------------------------------------------------------------------------