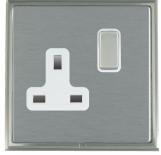

## LSXSS1SN-SSW

Linea-Scala CFX Satin Nickel Frame/Satin Steel Front 1 gang 13A Double Pole Switched Socket Satin Steel/White

Item Image

Wiring

**Dimensions** 

|                                                                                                                                                 | <b>*</b>                                                                                                                                                                             |                                                                                                                                                                                          |
|-------------------------------------------------------------------------------------------------------------------------------------------------|--------------------------------------------------------------------------------------------------------------------------------------------------------------------------------------|------------------------------------------------------------------------------------------------------------------------------------------------------------------------------------------|
| Primary Range                                                                                                                                   | Linea-Scala CFX                                                                                                                                                                      |                                                                                                                                                                                          |
| Insert Type                                                                                                                                     | 1 gang 13A Double Pole Switched Socket                                                                                                                                               |                                                                                                                                                                                          |
| Plate Finish                                                                                                                                    | Linea-Scala CFX Satin Nickel Frame/Satin Steel                                                                                                                                       |                                                                                                                                                                                          |
| Insert Colour                                                                                                                                   | Satin Steel/White                                                                                                                                                                    |                                                                                                                                                                                          |
| EAN13 Barcode                                                                                                                                   | 5017504727017                                                                                                                                                                        |                                                                                                                                                                                          |
| Dimensions (Nominal)                                                                                                                            | Single: Height = 91.5mm Width = 91.5mm Depth = 4.0mm                                                                                                                                 |                                                                                                                                                                                          |
| Fixing Hole Centres                                                                                                                             | Box Fixing = 60.3mm Grid Fixing = CFX Clips                                                                                                                                          |                                                                                                                                                                                          |
| Minimum Wall Box Depth                                                                                                                          | 35mm                                                                                                                                                                                 |                                                                                                                                                                                          |
| Switched Poles                                                                                                                                  | Double                                                                                                                                                                               |                                                                                                                                                                                          |
| Current Rating                                                                                                                                  | 13 Amp                                                                                                                                                                               |                                                                                                                                                                                          |
| Voltage                                                                                                                                         | 220/250V AC                                                                                                                                                                          |                                                                                                                                                                                          |
| Maximum Load                                                                                                                                    | 13 Amp                                                                                                                                                                               |                                                                                                                                                                                          |
| Mains Frequency                                                                                                                                 | 50Hz                                                                                                                                                                                 |                                                                                                                                                                                          |
| IP Rating                                                                                                                                       | IP2XD                                                                                                                                                                                |                                                                                                                                                                                          |
| Contact Gap Minimum                                                                                                                             | 3mm                                                                                                                                                                                  |                                                                                                                                                                                          |
| Terminal Capacity 1                                                                                                                             | 4 x 2.5mm2                                                                                                                                                                           |                                                                                                                                                                                          |
| Terminal Capacity 2                                                                                                                             | 3 x 4mm2                                                                                                                                                                             |                                                                                                                                                                                          |
| Terminal Capacity 3                                                                                                                             | 2 x 6mm2 Multi-Strand                                                                                                                                                                |                                                                                                                                                                                          |
| Terminal Capacity 4                                                                                                                             | 1 x 10mm2                                                                                                                                                                            |                                                                                                                                                                                          |
| Earth Terminal Capacity 1                                                                                                                       | 4 x 2.5mm2                                                                                                                                                                           |                                                                                                                                                                                          |
| Earth Terminal Capacity 2                                                                                                                       | 3 x 4mm2                                                                                                                                                                             |                                                                                                                                                                                          |
| Earth Terminal Capacity 3                                                                                                                       | 2 x 6mm2 Multi-strand                                                                                                                                                                |                                                                                                                                                                                          |
| Earth Terminal Capacity 4                                                                                                                       | 1 x 10mm2                                                                                                                                                                            |                                                                                                                                                                                          |
| Product Class 1                                                                                                                                 | Must be earthed                                                                                                                                                                      |                                                                                                                                                                                          |
| Ambient Operating Temperature                                                                                                                   | -5° to +40°C                                                                                                                                                                         |                                                                                                                                                                                          |
| Recommended Location                                                                                                                            | Internal Use Only                                                                                                                                                                    |                                                                                                                                                                                          |
| Maximum Installation Altitude                                                                                                                   | 2000m                                                                                                                                                                                |                                                                                                                                                                                          |
| Standard/Approval                                                                                                                               | BS 1363-2                                                                                                                                                                            |                                                                                                                                                                                          |
| Additional Notes                                                                                                                                | Dual Earth: Yes                                                                                                                                                                      |                                                                                                                                                                                          |
| Patents and Trademarks                                                                                                                          | Linea is a Registered Trade Mark No 2398665 CFX is a Registered Trade Mark No 2398667 Patent No. GB 2383375B Linea-Perlina CFX SS2 is a UK Registered Design Certificate No. 2066588 |                                                                                                                                                                                          |
| All products listed conform to current British or<br>European standard and the product information is<br>correct at the time of going to press. | All accessories are manufactured under an accredited BS EN ISO 9001 : 2015 Quality Management System.                                                                                | It is the policy of the company to improve products<br>as part of our development programme.<br>Therefore, we reserve the right to alter designs<br>and dimensions without prior notice. |
| Illustrations and diagrams are reproduced within the limitations of reproduction and printing process and are not binding.                      | Due to manufacturing processes we cannot guarantee an exact colour match and shadings of of certain finishes.                                                                        | Correct as at 17 October 2018 08:41 AM E&OE                                                                                                                                              |