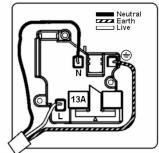

## LSXSS1SN-SSW

Linea-Scala CFX Satin Nickel Frame/Satin Steel Front 1 gang 13A Double Pole Switched Socket Satin Steel/White

Item Image

Wiring

**Dimensions** 

|                                                                                                                                                 | <b>*</b>                                                                                                                                                                             |                                                                                                                                                                                          |
|-------------------------------------------------------------------------------------------------------------------------------------------------|--------------------------------------------------------------------------------------------------------------------------------------------------------------------------------------|------------------------------------------------------------------------------------------------------------------------------------------------------------------------------------------|
| Primary Range                                                                                                                                   | Linea-Scala CFX                                                                                                                                                                      |                                                                                                                                                                                          |
| Insert Type                                                                                                                                     | 1 gang 13A Double Pole Switched Socket                                                                                                                                               |                                                                                                                                                                                          |
| Plate Finish                                                                                                                                    | Linea-Scala CFX Satin Nickel Frame/Satin Steel                                                                                                                                       |                                                                                                                                                                                          |
| Insert Colour                                                                                                                                   | Satin Steel/White                                                                                                                                                                    |                                                                                                                                                                                          |
| EAN13 Barcode                                                                                                                                   | 5017504727017                                                                                                                                                                        |                                                                                                                                                                                          |
| Dimensions (Nominal)                                                                                                                            | Single: Height = 91.5mm Width = 91.5mm Depth = 4.0mm                                                                                                                                 |                                                                                                                                                                                          |
| Fixing Hole Centres                                                                                                                             | Box Fixing = 60.3mm Grid Fixing = CFX Clips                                                                                                                                          |                                                                                                                                                                                          |
| Minimum Wall Box Depth                                                                                                                          | 35mm                                                                                                                                                                                 |                                                                                                                                                                                          |
| Switched Poles                                                                                                                                  | Double                                                                                                                                                                               |                                                                                                                                                                                          |
| Current Rating                                                                                                                                  | 13 Amp                                                                                                                                                                               |                                                                                                                                                                                          |
| Voltage                                                                                                                                         | 220/250V AC                                                                                                                                                                          |                                                                                                                                                                                          |
| Maximum Load                                                                                                                                    | 13 Amp                                                                                                                                                                               |                                                                                                                                                                                          |
| Mains Frequency                                                                                                                                 | 50Hz                                                                                                                                                                                 |                                                                                                                                                                                          |
| IP Rating                                                                                                                                       | IP2XD                                                                                                                                                                                |                                                                                                                                                                                          |
| Contact Gap Minimum                                                                                                                             | 3mm                                                                                                                                                                                  |                                                                                                                                                                                          |
| Terminal Capacity 1                                                                                                                             | 4 x 2.5mm2                                                                                                                                                                           |                                                                                                                                                                                          |
| Terminal Capacity 2                                                                                                                             | 3 x 4mm2                                                                                                                                                                             |                                                                                                                                                                                          |
| Terminal Capacity 3                                                                                                                             | 2 x 6mm2 Multi-Strand                                                                                                                                                                |                                                                                                                                                                                          |
| Terminal Capacity 4                                                                                                                             | 1 x 10mm2                                                                                                                                                                            |                                                                                                                                                                                          |
| Earth Terminal Capacity 1                                                                                                                       | 4 x 2.5mm2                                                                                                                                                                           |                                                                                                                                                                                          |
| Earth Terminal Capacity 2                                                                                                                       | 3 x 4mm2                                                                                                                                                                             |                                                                                                                                                                                          |
| Earth Terminal Capacity 3                                                                                                                       | 2 x 6mm2 Multi-strand                                                                                                                                                                |                                                                                                                                                                                          |
| Earth Terminal Capacity 4                                                                                                                       | 1 x 10mm2                                                                                                                                                                            |                                                                                                                                                                                          |
| Product Class 1                                                                                                                                 | Must be earthed                                                                                                                                                                      |                                                                                                                                                                                          |
| Ambient Operating Temperature                                                                                                                   | -5° to +40°C                                                                                                                                                                         |                                                                                                                                                                                          |
| Recommended Location                                                                                                                            | Internal Use Only                                                                                                                                                                    |                                                                                                                                                                                          |
| Maximum Installation Altitude                                                                                                                   | 2000m                                                                                                                                                                                |                                                                                                                                                                                          |
| Standard/Approval                                                                                                                               | BS 1363-2                                                                                                                                                                            |                                                                                                                                                                                          |
| Additional Notes                                                                                                                                | Dual Earth: Yes                                                                                                                                                                      |                                                                                                                                                                                          |
| Patents and Trademarks                                                                                                                          | Linea is a Registered Trade Mark No 2398665 CFX is a Registered Trade Mark No 2398667 Patent No. GB 2383375B Linea-Perlina CFX SS2 is a UK Registered Design Certificate No. 2066588 |                                                                                                                                                                                          |
| All products listed conform to current British or<br>European standard and the product information is<br>correct at the time of going to press. | All accessories are manufactured under an accredited BS EN ISO 9001 : 2015 Quality Management System.                                                                                | It is the policy of the company to improve products<br>as part of our development programme.<br>Therefore, we reserve the right to alter designs<br>and dimensions without prior notice. |
| Illustrations and diagrams are reproduced within the limitations of reproduction and printing process and are not binding.                      | Due to manufacturing processes we cannot guarantee an exact colour match and shadings of of certain finishes.                                                                        | Correct as at 17 October 2018 08:41 AM E&OE                                                                                                                                              |