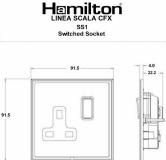

## LSXSS1SN-SSW

Linea-Scala CFX Satin Nickel Frame/Satin Steel Front 1 gang 13A Double Pole Switched Socket Satin Steel/White

Item Image

Wiring

**Dimensions** 

|                                                                                                                                                 | <b>*</b>                                                                                                                                                                             |                                                                                                                                                                                          |
|-------------------------------------------------------------------------------------------------------------------------------------------------|--------------------------------------------------------------------------------------------------------------------------------------------------------------------------------------|------------------------------------------------------------------------------------------------------------------------------------------------------------------------------------------|
| Primary Range                                                                                                                                   | Linea-Scala CFX                                                                                                                                                                      |                                                                                                                                                                                          |
| Insert Type                                                                                                                                     | 1 gang 13A Double Pole Switched Socket                                                                                                                                               |                                                                                                                                                                                          |
| Plate Finish                                                                                                                                    | Linea-Scala CFX Satin Nickel Frame/Satin Steel                                                                                                                                       |                                                                                                                                                                                          |
| Insert Colour                                                                                                                                   | Satin Steel/White                                                                                                                                                                    |                                                                                                                                                                                          |
| EAN13 Barcode                                                                                                                                   | 5017504727017                                                                                                                                                                        |                                                                                                                                                                                          |
| Dimensions (Nominal)                                                                                                                            | Single: Height = 91.5mm Width = 91.5mm Depth = 4.0mm                                                                                                                                 |                                                                                                                                                                                          |
| Fixing Hole Centres                                                                                                                             | Box Fixing = 60.3mm Grid Fixing = CFX Clips                                                                                                                                          |                                                                                                                                                                                          |
| Minimum Wall Box Depth                                                                                                                          | 35mm                                                                                                                                                                                 |                                                                                                                                                                                          |
| Switched Poles                                                                                                                                  | Double                                                                                                                                                                               |                                                                                                                                                                                          |
| Current Rating                                                                                                                                  | 13 Amp                                                                                                                                                                               |                                                                                                                                                                                          |
| Voltage                                                                                                                                         | 220/250V AC                                                                                                                                                                          |                                                                                                                                                                                          |
| Maximum Load                                                                                                                                    | 13 Amp                                                                                                                                                                               |                                                                                                                                                                                          |
| Mains Frequency                                                                                                                                 | 50Hz                                                                                                                                                                                 |                                                                                                                                                                                          |
| IP Rating                                                                                                                                       | IP2XD                                                                                                                                                                                |                                                                                                                                                                                          |
| Contact Gap Minimum                                                                                                                             | 3mm                                                                                                                                                                                  |                                                                                                                                                                                          |
| Terminal Capacity 1                                                                                                                             | 4 x 2.5mm2                                                                                                                                                                           |                                                                                                                                                                                          |
| Terminal Capacity 2                                                                                                                             | 3 x 4mm2                                                                                                                                                                             |                                                                                                                                                                                          |
| Terminal Capacity 3                                                                                                                             | 2 x 6mm2 Multi-Strand                                                                                                                                                                |                                                                                                                                                                                          |
| Terminal Capacity 4                                                                                                                             | 1 x 10mm2                                                                                                                                                                            |                                                                                                                                                                                          |
| Earth Terminal Capacity 1                                                                                                                       | 4 x 2.5mm2                                                                                                                                                                           |                                                                                                                                                                                          |
| Earth Terminal Capacity 2                                                                                                                       | 3 x 4mm2                                                                                                                                                                             |                                                                                                                                                                                          |
| Earth Terminal Capacity 3                                                                                                                       | 2 x 6mm2 Multi-strand                                                                                                                                                                |                                                                                                                                                                                          |
| Earth Terminal Capacity 4                                                                                                                       | 1 x 10mm2                                                                                                                                                                            |                                                                                                                                                                                          |
| Product Class 1                                                                                                                                 | Must be earthed                                                                                                                                                                      |                                                                                                                                                                                          |
| Ambient Operating Temperature                                                                                                                   | -5° to +40°C                                                                                                                                                                         |                                                                                                                                                                                          |
| Recommended Location                                                                                                                            | Internal Use Only                                                                                                                                                                    |                                                                                                                                                                                          |
| Maximum Installation Altitude                                                                                                                   | 2000m                                                                                                                                                                                |                                                                                                                                                                                          |
| Standard/Approval                                                                                                                               | BS 1363-2                                                                                                                                                                            |                                                                                                                                                                                          |
| Additional Notes                                                                                                                                | Dual Earth: Yes                                                                                                                                                                      |                                                                                                                                                                                          |
| Patents and Trademarks                                                                                                                          | Linea is a Registered Trade Mark No 2398665 CFX is a Registered Trade Mark No 2398667 Patent No. GB 2383375B Linea-Perlina CFX SS2 is a UK Registered Design Certificate No. 2066588 |                                                                                                                                                                                          |
| All products listed conform to current British or<br>European standard and the product information is<br>correct at the time of going to press. | All accessories are manufactured under an accredited BS EN ISO 9001 : 2015 Quality Management System.                                                                                | It is the policy of the company to improve products<br>as part of our development programme.<br>Therefore, we reserve the right to alter designs<br>and dimensions without prior notice. |
| Illustrations and diagrams are reproduced within the limitations of reproduction and printing process and are not binding.                      | Due to manufacturing processes we cannot guarantee an exact colour match and shadings of of certain finishes.                                                                        | Correct as at 17 October 2018 08:41 AM E&OE                                                                                                                                              |