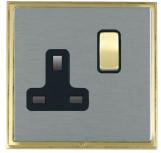

## LSXSS1SB-SSB

Linea-Scala CFX Satin Brass Frame/Satin Steel Front 1 gang 13A Double Pole Switched Socket Satin Brass/Black

Item Image

Wiring

**Dimensions** 

| >)                                                                                                                                              | <u> </u>                                                                                                                                                                             |                                                                                                                                                                                  |
|-------------------------------------------------------------------------------------------------------------------------------------------------|--------------------------------------------------------------------------------------------------------------------------------------------------------------------------------------|----------------------------------------------------------------------------------------------------------------------------------------------------------------------------------|
| Primary Range                                                                                                                                   | Linea-Scala CFX                                                                                                                                                                      |                                                                                                                                                                                  |
| Insert Type                                                                                                                                     | 1 gang 13A Double Pole Switched Socket                                                                                                                                               |                                                                                                                                                                                  |
| Plate Finish                                                                                                                                    | Linea-Scala CFX Satin Brass Frame/Satin Steel                                                                                                                                        |                                                                                                                                                                                  |
| Insert Colour                                                                                                                                   | Satin Brass/Black                                                                                                                                                                    |                                                                                                                                                                                  |
| EAN13 Barcode                                                                                                                                   | 5017504662011                                                                                                                                                                        |                                                                                                                                                                                  |
| Dimensions (Nominal)                                                                                                                            | Single: Height = 91.5mm Width = 91.5mm Depth = 4.0mm                                                                                                                                 |                                                                                                                                                                                  |
| Fixing Hole Centres                                                                                                                             | Box Fixing = 60.3mm Grid Fixing = CFX Clips                                                                                                                                          |                                                                                                                                                                                  |
| Minimum Wall Box Depth                                                                                                                          | 35mm                                                                                                                                                                                 |                                                                                                                                                                                  |
| Switched Poles                                                                                                                                  | Double                                                                                                                                                                               |                                                                                                                                                                                  |
| Current Rating                                                                                                                                  | 13 Amp                                                                                                                                                                               |                                                                                                                                                                                  |
| Voltage                                                                                                                                         | 220/250V AC                                                                                                                                                                          |                                                                                                                                                                                  |
| Maximum Load                                                                                                                                    | 13 Amp                                                                                                                                                                               |                                                                                                                                                                                  |
| Mains Frequency                                                                                                                                 | 50Hz                                                                                                                                                                                 |                                                                                                                                                                                  |
| IP Rating                                                                                                                                       | IP2XD                                                                                                                                                                                |                                                                                                                                                                                  |
| Contact Gap Minimum                                                                                                                             | 3mm                                                                                                                                                                                  |                                                                                                                                                                                  |
| Terminal Capacity 1                                                                                                                             | 4 x 2.5mm2                                                                                                                                                                           |                                                                                                                                                                                  |
| Terminal Capacity 2                                                                                                                             | 3 x 4mm2                                                                                                                                                                             |                                                                                                                                                                                  |
| Terminal Capacity 3                                                                                                                             | 2 x 6mm2 Multi-Strand                                                                                                                                                                |                                                                                                                                                                                  |
| Terminal Capacity 4                                                                                                                             | 1 x 10mm2                                                                                                                                                                            |                                                                                                                                                                                  |
| Earth Terminal Capacity 1                                                                                                                       | 4 x 2.5mm2                                                                                                                                                                           |                                                                                                                                                                                  |
| Earth Terminal Capacity 2                                                                                                                       | 3 x 4mm2                                                                                                                                                                             |                                                                                                                                                                                  |
| Earth Terminal Capacity 3                                                                                                                       | 2 x 6mm2 Multi-strand                                                                                                                                                                |                                                                                                                                                                                  |
| Earth Terminal Capacity 4                                                                                                                       | 1 x 10mm2                                                                                                                                                                            |                                                                                                                                                                                  |
| Product Class 1                                                                                                                                 | Must be earthed                                                                                                                                                                      |                                                                                                                                                                                  |
| Ambient Operating Temperature                                                                                                                   | -5° to +40°C                                                                                                                                                                         |                                                                                                                                                                                  |
| Recommended Location                                                                                                                            | Internal Use Only                                                                                                                                                                    |                                                                                                                                                                                  |
| Maximum Installation Altitude                                                                                                                   | 2000m                                                                                                                                                                                |                                                                                                                                                                                  |
| Standard/Approval                                                                                                                               | BS 1363-2                                                                                                                                                                            |                                                                                                                                                                                  |
| Additional Notes                                                                                                                                | Dual Earth: Yes                                                                                                                                                                      |                                                                                                                                                                                  |
| Patents and Trademarks                                                                                                                          | Linea is a Registered Trade Mark No 2398665 CFX is a Registered Trade Mark No 2398667 Patent No. GB 2383375B Linea-Perlina CFX SS2 is a UK Registered Design Certificate No. 2066588 |                                                                                                                                                                                  |
| All products listed conform to current British or<br>European standard and the product information is<br>correct at the time of going to press. | All accessories are manufactured under an accredited BS EN ISO 9001 : 2015 Quality Management System.                                                                                | It is the policy of the company to improve products as part of our development programme.  Therefore, we reserve the right to alter designs and dimensions without prior notice. |
| Illustrations and diagrams are reproduced within the limitations of reproduction and printing                                                   | Due to manufacturing processes we cannot guarantee an exact colour match and shadings of                                                                                             | Correct as at 17 October 2018 08:41 AM<br>E&OE                                                                                                                                   |