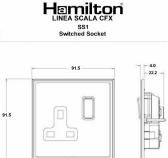

## LSXSS1SB-SSB

Linea-Scala CFX Satin Brass Frame/Satin Steel Front 1 gang 13A Double Pole Switched Socket Satin Brass/Black

Item Image

Wiring

**Dimensions** 

| >)                                                                                                                                              | <u> </u>                                                                                                                                                                             |                                                                                                                                                                                  |
|-------------------------------------------------------------------------------------------------------------------------------------------------|--------------------------------------------------------------------------------------------------------------------------------------------------------------------------------------|----------------------------------------------------------------------------------------------------------------------------------------------------------------------------------|
| Primary Range                                                                                                                                   | Linea-Scala CFX                                                                                                                                                                      |                                                                                                                                                                                  |
| Insert Type                                                                                                                                     | 1 gang 13A Double Pole Switched Socket                                                                                                                                               |                                                                                                                                                                                  |
| Plate Finish                                                                                                                                    | Linea-Scala CFX Satin Brass Frame/Satin Steel                                                                                                                                        |                                                                                                                                                                                  |
| Insert Colour                                                                                                                                   | Satin Brass/Black                                                                                                                                                                    |                                                                                                                                                                                  |
| EAN13 Barcode                                                                                                                                   | 5017504662011                                                                                                                                                                        |                                                                                                                                                                                  |
| Dimensions (Nominal)                                                                                                                            | Single: Height = 91.5mm Width = 91.5mm Depth = 4.0mm                                                                                                                                 |                                                                                                                                                                                  |
| Fixing Hole Centres                                                                                                                             | Box Fixing = 60.3mm Grid Fixing = CFX Clips                                                                                                                                          |                                                                                                                                                                                  |
| Minimum Wall Box Depth                                                                                                                          | 35mm                                                                                                                                                                                 |                                                                                                                                                                                  |
| Switched Poles                                                                                                                                  | Double                                                                                                                                                                               |                                                                                                                                                                                  |
| Current Rating                                                                                                                                  | 13 Amp                                                                                                                                                                               |                                                                                                                                                                                  |
| Voltage                                                                                                                                         | 220/250V AC                                                                                                                                                                          |                                                                                                                                                                                  |
| Maximum Load                                                                                                                                    | 13 Amp                                                                                                                                                                               |                                                                                                                                                                                  |
| Mains Frequency                                                                                                                                 | 50Hz                                                                                                                                                                                 |                                                                                                                                                                                  |
| IP Rating                                                                                                                                       | IP2XD                                                                                                                                                                                |                                                                                                                                                                                  |
| Contact Gap Minimum                                                                                                                             | 3mm                                                                                                                                                                                  |                                                                                                                                                                                  |
| Terminal Capacity 1                                                                                                                             | 4 x 2.5mm2                                                                                                                                                                           |                                                                                                                                                                                  |
| Terminal Capacity 2                                                                                                                             | 3 x 4mm2                                                                                                                                                                             |                                                                                                                                                                                  |
| Terminal Capacity 3                                                                                                                             | 2 x 6mm2 Multi-Strand                                                                                                                                                                |                                                                                                                                                                                  |
| Terminal Capacity 4                                                                                                                             | 1 x 10mm2                                                                                                                                                                            |                                                                                                                                                                                  |
| Earth Terminal Capacity 1                                                                                                                       | 4 x 2.5mm2                                                                                                                                                                           |                                                                                                                                                                                  |
| Earth Terminal Capacity 2                                                                                                                       | 3 x 4mm2                                                                                                                                                                             |                                                                                                                                                                                  |
| Earth Terminal Capacity 3                                                                                                                       | 2 x 6mm2 Multi-strand                                                                                                                                                                |                                                                                                                                                                                  |
| Earth Terminal Capacity 4                                                                                                                       | 1 x 10mm2                                                                                                                                                                            |                                                                                                                                                                                  |
| Product Class 1                                                                                                                                 | Must be earthed                                                                                                                                                                      |                                                                                                                                                                                  |
| Ambient Operating Temperature                                                                                                                   | -5° to +40°C                                                                                                                                                                         |                                                                                                                                                                                  |
| Recommended Location                                                                                                                            | Internal Use Only                                                                                                                                                                    |                                                                                                                                                                                  |
| Maximum Installation Altitude                                                                                                                   | 2000m                                                                                                                                                                                |                                                                                                                                                                                  |
| Standard/Approval                                                                                                                               | BS 1363-2                                                                                                                                                                            |                                                                                                                                                                                  |
| Additional Notes                                                                                                                                | Dual Earth: Yes                                                                                                                                                                      |                                                                                                                                                                                  |
| Patents and Trademarks                                                                                                                          | Linea is a Registered Trade Mark No 2398665 CFX is a Registered Trade Mark No 2398667 Patent No. GB 2383375B Linea-Perlina CFX SS2 is a UK Registered Design Certificate No. 2066588 |                                                                                                                                                                                  |
| All products listed conform to current British or<br>European standard and the product information is<br>correct at the time of going to press. | All accessories are manufactured under an accredited BS EN ISO 9001 : 2015 Quality Management System.                                                                                | It is the policy of the company to improve products as part of our development programme.  Therefore, we reserve the right to alter designs and dimensions without prior notice. |
| Illustrations and diagrams are reproduced within the limitations of reproduction and printing                                                   | Due to manufacturing processes we cannot guarantee an exact colour match and shadings of                                                                                             | Correct as at 17 October 2018 08:41 AM<br>E&OE                                                                                                                                   |