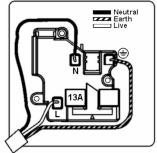

## LSXSS1SB-SSB

Linea-Scala CFX Satin Brass Frame/Satin Steel Front 1 gang 13A Double Pole Switched Socket Satin Brass/Black

Item Image

Wiring

**Dimensions** 

| >)                                                                                                                                              | <u> </u>                                                                                                                                                                             |                                                                                                                                                                                  |
|-------------------------------------------------------------------------------------------------------------------------------------------------|--------------------------------------------------------------------------------------------------------------------------------------------------------------------------------------|----------------------------------------------------------------------------------------------------------------------------------------------------------------------------------|
| Primary Range                                                                                                                                   | Linea-Scala CFX                                                                                                                                                                      |                                                                                                                                                                                  |
| Insert Type                                                                                                                                     | 1 gang 13A Double Pole Switched Socket                                                                                                                                               |                                                                                                                                                                                  |
| Plate Finish                                                                                                                                    | Linea-Scala CFX Satin Brass Frame/Satin Steel                                                                                                                                        |                                                                                                                                                                                  |
| Insert Colour                                                                                                                                   | Satin Brass/Black                                                                                                                                                                    |                                                                                                                                                                                  |
| EAN13 Barcode                                                                                                                                   | 5017504662011                                                                                                                                                                        |                                                                                                                                                                                  |
| Dimensions (Nominal)                                                                                                                            | Single: Height = 91.5mm Width = 91.5mm Depth = 4.0mm                                                                                                                                 |                                                                                                                                                                                  |
| Fixing Hole Centres                                                                                                                             | Box Fixing = 60.3mm Grid Fixing = CFX Clips                                                                                                                                          |                                                                                                                                                                                  |
| Minimum Wall Box Depth                                                                                                                          | 35mm                                                                                                                                                                                 |                                                                                                                                                                                  |
| Switched Poles                                                                                                                                  | Double                                                                                                                                                                               |                                                                                                                                                                                  |
| Current Rating                                                                                                                                  | 13 Amp                                                                                                                                                                               |                                                                                                                                                                                  |
| Voltage                                                                                                                                         | 220/250V AC                                                                                                                                                                          |                                                                                                                                                                                  |
| Maximum Load                                                                                                                                    | 13 Amp                                                                                                                                                                               |                                                                                                                                                                                  |
| Mains Frequency                                                                                                                                 | 50Hz                                                                                                                                                                                 |                                                                                                                                                                                  |
| IP Rating                                                                                                                                       | IP2XD                                                                                                                                                                                |                                                                                                                                                                                  |
| Contact Gap Minimum                                                                                                                             | 3mm                                                                                                                                                                                  |                                                                                                                                                                                  |
| Terminal Capacity 1                                                                                                                             | 4 x 2.5mm2                                                                                                                                                                           |                                                                                                                                                                                  |
| Terminal Capacity 2                                                                                                                             | 3 x 4mm2                                                                                                                                                                             |                                                                                                                                                                                  |
| Terminal Capacity 3                                                                                                                             | 2 x 6mm2 Multi-Strand                                                                                                                                                                |                                                                                                                                                                                  |
| Terminal Capacity 4                                                                                                                             | 1 x 10mm2                                                                                                                                                                            |                                                                                                                                                                                  |
| Earth Terminal Capacity 1                                                                                                                       | 4 x 2.5mm2                                                                                                                                                                           |                                                                                                                                                                                  |
| Earth Terminal Capacity 2                                                                                                                       | 3 x 4mm2                                                                                                                                                                             |                                                                                                                                                                                  |
| Earth Terminal Capacity 3                                                                                                                       | 2 x 6mm2 Multi-strand                                                                                                                                                                |                                                                                                                                                                                  |
| Earth Terminal Capacity 4                                                                                                                       | 1 x 10mm2                                                                                                                                                                            |                                                                                                                                                                                  |
| Product Class 1                                                                                                                                 | Must be earthed                                                                                                                                                                      |                                                                                                                                                                                  |
| Ambient Operating Temperature                                                                                                                   | -5° to +40°C                                                                                                                                                                         |                                                                                                                                                                                  |
| Recommended Location                                                                                                                            | Internal Use Only                                                                                                                                                                    |                                                                                                                                                                                  |
| Maximum Installation Altitude                                                                                                                   | 2000m                                                                                                                                                                                |                                                                                                                                                                                  |
| Standard/Approval                                                                                                                               | BS 1363-2                                                                                                                                                                            |                                                                                                                                                                                  |
| Additional Notes                                                                                                                                | Dual Earth: Yes                                                                                                                                                                      |                                                                                                                                                                                  |
| Patents and Trademarks                                                                                                                          | Linea is a Registered Trade Mark No 2398665 CFX is a Registered Trade Mark No 2398667 Patent No. GB 2383375B Linea-Perlina CFX SS2 is a UK Registered Design Certificate No. 2066588 |                                                                                                                                                                                  |
| All products listed conform to current British or<br>European standard and the product information is<br>correct at the time of going to press. | All accessories are manufactured under an accredited BS EN ISO 9001 : 2015 Quality Management System.                                                                                | It is the policy of the company to improve products as part of our development programme.  Therefore, we reserve the right to alter designs and dimensions without prior notice. |
| Illustrations and diagrams are reproduced within the limitations of reproduction and printing                                                   | Due to manufacturing processes we cannot guarantee an exact colour match and shadings of                                                                                             | Correct as at 17 October 2018 08:41 AM<br>E&OE                                                                                                                                   |