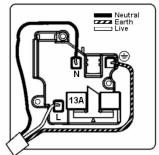

# making connections beautifully

Wiring Accessories • Circuit Protection • Smart Lighting Control & Multi-room Audio

#### LSXSS1SB-SBB

Linea-Scala CFX Satin Brass Frame/Satin Brass Front 1 gang 13A Double Pole Switched Socket Satin Brass/Black

## Item Image



## Wiring



#### **Dimensions**



| •                                                                                                                                               | <b>*</b>                                                                                                                                                                             |                                                                                                                                                                                          |
|-------------------------------------------------------------------------------------------------------------------------------------------------|--------------------------------------------------------------------------------------------------------------