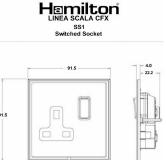

#### **Dimensions**

| •                                                                                                                                               | <b>*</b>                                                                                                                                                                             |                                                                                                                                                                                          |
|-------------------------------------------------------------------------------------------------------------------------------------------------|--------------------------------------------------------------------------------------------------------------------------------------------------------------------------------------|------------------------------------------------------------------------------------------------------------------------------------------------------------------------------------------|
| Primary Range                                                                                                                                   | Linea-Scala CFX                                                                                                                                                                      |                                                                                                                                                                                          |
| Insert Type                                                                                                                                     | 1 gang 13A Double Pole Switched Socket                                                                                                                                               |                                                                                                                                                                                          |
| Plate Finish                                                                                                                                    | Linea-Scala CFX Satin Brass Frame/Satin Brass                                                                                                                                        |                                                                                                                                                                                          |
| Insert Colour                                                                                                                                   | Satin Brass/Black                                                                                                                                                                    |                                                                                                                                                                                          |
| EAN13 Barcode                                                                                                                                   | 5017504652012                                                                                                                                                                        |                                                                                                                                                                                          |
| Dimensions (Nominal)                                                                                                                            | Single: Height = 91.5mm Width = 91.5mm Depth = 4.0mm                                                                                                                                 |                                                                                                                                                                                          |
| Fixing Hole Centres                                                                                                                             | Box Fixing = 60.3mm Grid Fixing = CFX Clips                                                                                                                                          |                                                                                                                                                                                          |
| Minimum Wall Box Depth                                                                                                                          | 35mm                                                                                                                                                                                 |                                                                                                                                                                                          |
| Switched Poles                                                                                                                                  | Double                                                                                                                                                                               |                                                                                                                                                                                          |
| Current Rating                                                                                                                                  | 13 Amp                                                                                                                                                                               |                                                                                                                                                                                          |
| Voltage                                                                                                                                         | 220/250V AC                                                                                                                                                                          |                                                                                                                                                                                          |
| Maximum Load                                                                                                                                    | 13 Amp                                                                                                                                                                               |                                                                                                                                                                                          |
| Mains Frequency                                                                                                                                 | 50Hz                                                                                                                                                                                 |                                                                                                                                                                                          |
| IP Rating                                                                                                                                       | IP2XD                                                                                                                                                                                |                                                                                                                                                                                          |
| Contact Gap Minimum                                                                                                                             | 3mm                                                                                                                                                                                  |                                                                                                                                                                                          |
| Terminal Capacity 1                                                                                                                             | 4 x 2.5mm2                                                                                                                                                                           |                                                                                                                                                                                          |
| Terminal Capacity 2                                                                                                                             | 3 x 4mm2                                                                                                                                                                             |                                                                                                                                                                                          |
| Terminal Capacity 3                                                                                                                             | 2 x 6mm2 Multi-Strand                                                                                                                                                                |                                                                                                                                                                                          |
| Terminal Capacity 4                                                                                                                             | 1 x 10mm2                                                                                                                                                                            |                                                                                                                                                                                          |
| Earth Terminal Capacity 1                                                                                                                       | 4 x 2.5mm2                                                                                                                                                                           |                                                                                                                                                                                          |
| Earth Terminal Capacity 2                                                                                                                       | 3 x 4mm2                                                                                                                                                                             |                                                                                                                                                                                          |
| Earth Terminal Capacity 3                                                                                                                       | 2 x 6mm2 Multi-strand                                                                                                                                                                |                                                                                                                                                                                          |
| Earth Terminal Capacity 4                                                                                                                       | 1 x 10mm2                                                                                                                                                                            |                                                                                                                                                                                          |
| Product Class 1                                                                                                                                 | Must be earthed                                                                                                                                                                      |                                                                                                                                                                                          |
| Ambient Operating Temperature                                                                                                                   | -5° to +40°C                                                                                                                                                                         |                                                                                                                                                                                          |
| Recommended Location                                                                                                                            | Internal Use Only                                                                                                                                                                    |                                                                                                                                                                                          |
| Maximum Installation Altitude                                                                                                                   | 2000m                                                                                                                                                                                |                                                                                                                                                                                          |
| Standard/Approval                                                                                                                               | BS 1363-2                                                                                                                                                                            |                                                                                                                                                                                          |
| Additional Notes                                                                                                                                | Dual Earth: Yes                                                                                                                                                                      |                                                                                                                                                                                          |
| Patents and Trademarks                                                                                                                          | Linea is a Registered Trade Mark No 2398665 CFX is a Registered Trade Mark No 2398667 Patent No. GB 2383375B Linea-Perlina CFX SS2 is a UK Registered Design Certificate No. 2066588 |                                                                                                                                                                                          |
| All products listed conform to current British or<br>European standard and the product information is<br>correct at the time of going to press. | All accessories are manufactured under an accredited BS EN ISO 9001 : 2015 Quality Management System.                                                                                | It is the policy of the company to improve products<br>as part of our development programme.<br>Therefore, we reserve the right to alter designs<br>and dimensions without prior notice. |
| Illustrations and diagrams are reproduced within the limitations of reproduction and printing process and are not binding.                      | Due to manufacturing processes we cannot guarantee an exact colour match and shadings of of certain finishes.                                                                        | Correct as at 17 October 2018 08:41 AM E&OE                                                                                                                                              |