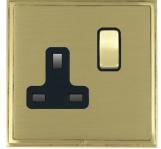

#### LSXSS1SB-SBB

Linea-Scala CFX Satin Brass Frame/Satin Brass Front 1 gang 13A Double Pole Switched Socket Satin Brass/Black

## Item Image