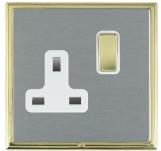

## LSXSS1PB-SSW

Linea-Scala CFX Polished Brass Frame/Satin Steel Front 1 gang 13A Double Pole Switched Socket Polished Brass/White

# Item Image