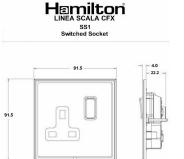

#### **Dimensions**

| Primary Range                                                                                                                                   | Linea-Scala CFX                                                                                                                                                                      |                                                                                                                                                                                  |
|-------------------------------------------------------------------------------------------------------------------------------------------------|--------------------------------------------------------------------------------------------------------------------------------------------------------------------------------------|----------------------------------------------------------------------------------------------------------------------------------------------------------------------------------|
| Insert Type                                                                                                                                     | 1 gang 13A Double Pole Switched Socket                                                                                                                                               |                                                                                                                                                                                  |
| Plate Finish                                                                                                                                    | Linea-Scala CFX Polished Brass Frame/Satin Steel                                                                                                                                     |                                                                                                                                                                                  |
| Insert Colour                                                                                                                                   | Polished Brass/White                                                                                                                                                                 |                                                                                                                                                                                  |
| EAN13 Barcode                                                                                                                                   | 5017504643010                                                                                                                                                                        |                                                                                                                                                                                  |
| Dimensions (Nominal)                                                                                                                            | Single: Height = 91.5mm Width = 91.5mm Depth = 4.0mm                                                                                                                                 |                                                                                                                                                                                  |
| Fixing Hole Centres                                                                                                                             | Box Fixing = 60.3mm Grid Fixing = CFX Clips                                                                                                                                          |                                                                                                                                                                                  |
| Minimum Wall Box Depth                                                                                                                          | 35mm                                                                                                                                                                                 |                                                                                                                                                                                  |
| Switched Poles                                                                                                                                  | Double                                                                                                                                                                               |                                                                                                                                                                                  |
| Current Rating                                                                                                                                  | 13 Amp                                                                                                                                                                               |                                                                                                                                                                                  |
| Voltage                                                                                                                                         | 220/250V AC                                                                                                                                                                          |                                                                                                                                                                                  |
| Maximum Load                                                                                                                                    | 13 Amp                                                                                                                                                                               |                                                                                                                                                                                  |
| Mains Frequency                                                                                                                                 | 50Hz                                                                                                                                                                                 |                                                                                                                                                                                  |
| IP Rating                                                                                                                                       | IP2XD                                                                                                                                                                                |                                                                                                                                                                                  |
| Contact Gap Minimum                                                                                                                             | 3mm                                                                                                                                                                                  |                                                                                                                                                                                  |
| Terminal Capacity 1                                                                                                                             | 4 x 2.5mm2                                                                                                                                                                           |                                                                                                                                                                                  |
| Terminal Capacity 2                                                                                                                             | 3 x 4mm2                                                                                                                                                                             |                                                                                                                                                                                  |
| Terminal Capacity 3                                                                                                                             | 2 x 6mm2 Multi-Strand                                                                                                                                                                |                                                                                                                                                                                  |
| Terminal Capacity 4                                                                                                                             | 1 x 10mm2                                                                                                                                                                            |                                                                                                                                                                                  |
| Earth Terminal Capacity 1                                                                                                                       | 4 x 2.5mm2                                                                                                                                                                           |                                                                                                                                                                                  |
| Earth Terminal Capacity 2                                                                                                                       | 3 x 4mm2                                                                                                                                                                             |                                                                                                                                                                                  |
| Earth Terminal Capacity 3                                                                                                                       | 2 x 6mm2 Multi-strand                                                                                                                                                                |                                                                                                                                                                                  |
| Earth Terminal Capacity 4                                                                                                                       | 1 x 10mm2                                                                                                                                                                            |                                                                                                                                                                                  |
| Product Class 1                                                                                                                                 | Must be earthed                                                                                                                                                                      |                                                                                                                                                                                  |
| Ambient Operating Temperature                                                                                                                   | -5° to +40°C                                                                                                                                                                         |                                                                                                                                                                                  |
| Recommended Location                                                                                                                            | Internal Use Only                                                                                                                                                                    |                                                                                                                                                                                  |
| Maximum Installation Altitude                                                                                                                   | 2000m                                                                                                                                                                                |                                                                                                                                                                                  |
| Standard/Approval                                                                                                                               | BS 1363-2                                                                                                                                                                            |                                                                                                                                                                                  |
| Additional Notes                                                                                                                                | Dual Earth: Yes                                                                                                                                                                      |                                                                                                                                                                                  |
| Patents and Trademarks                                                                                                                          | Linea is a Registered Trade Mark No 2398665 CFX is a Registered Trade Mark No 2398667 Patent No. GB 2383375B Linea-Perlina CFX SS2 is a UK Registered Design Certificate No. 2066588 |                                                                                                                                                                                  |
| All products listed conform to current British or<br>European standard and the product information is<br>correct at the time of going to press. | All accessories are manufactured under an accredited BS EN ISO 9001 : 2015 Quality Management System.                                                                                | It is the policy of the company to improve products as part of our development programme.  Therefore, we reserve the right to alter designs and dimensions without prior notice. |
| Illustrations and diagrams are reproduced within                                                                                                | Due to manufacturing processes we cannot                                                                                                                                             | Correct as at 17 October 2018 08:41 AM                                                                                                                                           |