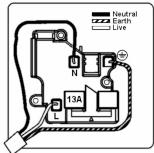

# making connections beautifully

Wiring Accessories • Circuit Protection • Smart Lighting Control & Multi-room Audio

## LSXSS1PB-SSW

Linea-Scala CFX Polished Brass Frame/Satin Steel Front 1 gang 13A Double Pole Switched Socket Polished Brass/White

# Item Image



## Wiring



#### **Dimensions**



| Primary Range                                                                                                                                   | Linea-Scala CFX                                                                                                                                                                      |                                                                                                                                                                                  |
|-------------------------------------------------------------------------------------------------------------------------------------------------|----------------------------------------------------------------------------------------------------------------------