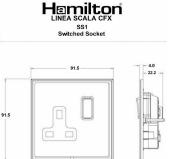

#### **Dimensions**

| , <u> </u>                                                                                                                                      |                                                                                                                                                                                      |                                                                                                                                                                                          |
|-------------------------------------------------------------------------------------------------------------------------------------------------|--------------------------------------------------------------------------------------------------------------------------------------------------------------------------------------|------------------------------------------------------------------------------------------------------------------------------------------------------------------------------------------|
| Primary Range                                                                                                                                   | Linea-Scala CFX                                                                                                                                                                      |                                                                                                                                                                                          |
| Insert Type                                                                                                                                     | 1 gang 13A Double Pole Switched Socket                                                                                                                                               |                                                                                                                                                                                          |
| Plate Finish                                                                                                                                    | Linea-Scala CFX Polished Brass Frame/Satin Brass                                                                                                                                     |                                                                                                                                                                                          |
| Insert Colour                                                                                                                                   | Polished Brass/White                                                                                                                                                                 |                                                                                                                                                                                          |
| EAN13 Barcode                                                                                                                                   | 5017504613013                                                                                                                                                                        |                                                                                                                                                                                          |
| Dimensions (Nominal)                                                                                                                            | Single: Height = 91.5mm Width = 91.5mm Depth = 4.0mm                                                                                                                                 |                                                                                                                                                                                          |
| Fixing Hole Centres                                                                                                                             | Box Fixing = 60.3mm Grid Fixing = CFX Clips                                                                                                                                          |                                                                                                                                                                                          |
| Minimum Wall Box Depth                                                                                                                          | 35mm                                                                                                                                                                                 |                                                                                                                                                                                          |
| Switched Poles                                                                                                                                  | Double                                                                                                                                                                               |                                                                                                                                                                                          |
| Current Rating                                                                                                                                  | 13 Amp                                                                                                                                                                               |                                                                                                                                                                                          |
| Voltage                                                                                                                                         | 220/250V AC                                                                                                                                                                          |                                                                                                                                                                                          |
| Maximum Load                                                                                                                                    | 13 Amp                                                                                                                                                                               |                                                                                                                                                                                          |
| Mains Frequency                                                                                                                                 | 50Hz                                                                                                                                                                                 |                                                                                                                                                                                          |
| IP Rating                                                                                                                                       | IP2XD                                                                                                                                                                                |                                                                                                                                                                                          |
| Contact Gap Minimum                                                                                                                             | 3mm                                                                                                                                                                                  |                                                                                                                                                                                          |
| Terminal Capacity 1                                                                                                                             | 4 x 2.5mm2                                                                                                                                                                           |                                                                                                                                                                                          |
| Terminal Capacity 2                                                                                                                             | 3 x 4mm2                                                                                                                                                                             |                                                                                                                                                                                          |
| Terminal Capacity 3                                                                                                                             | 2 x 6mm2 Multi-Strand                                                                                                                                                                |                                                                                                                                                                                          |
| Terminal Capacity 4                                                                                                                             | 1 x 10mm2                                                                                                                                                                            |                                                                                                                                                                                          |
| Earth Terminal Capacity 1                                                                                                                       | 4 x 2.5mm2                                                                                                                                                                           |                                                                                                                                                                                          |
| Earth Terminal Capacity 2                                                                                                                       | 3 x 4mm2                                                                                                                                                                             |                                                                                                                                                                                          |
| Earth Terminal Capacity 3                                                                                                                       | 2 x 6mm2 Multi-strand                                                                                                                                                                |                                                                                                                                                                                          |
| Earth Terminal Capacity 4                                                                                                                       | 1 x 10mm2                                                                                                                                                                            |                                                                                                                                                                                          |
| Product Class 1                                                                                                                                 | Must be earthed                                                                                                                                                                      |                                                                                                                                                                                          |
| Ambient Operating Temperature                                                                                                                   | -5° to +40°C                                                                                                                                                                         |                                                                                                                                                                                          |
| Recommended Location                                                                                                                            | Internal Use Only                                                                                                                                                                    |                                                                                                                                                                                          |
| Maximum Installation Altitude                                                                                                                   | 2000m                                                                                                                                                                                |                                                                                                                                                                                          |
| Standard/Approval                                                                                                                               | BS 1363-2                                                                                                                                                                            |                                                                                                                                                                                          |
| Additional Notes                                                                                                                                | Dual Earth: Yes                                                                                                                                                                      |                                                                                                                                                                                          |
| Patents and Trademarks                                                                                                                          | Linea is a Registered Trade Mark No 2398665 CFX is a Registered Trade Mark No 2398667 Patent No. GB 2383375B Linea-Perlina CFX SS2 is a UK Registered Design Certificate No. 2066588 |                                                                                                                                                                                          |
| All products listed conform to current British or<br>European standard and the product information is<br>correct at the time of going to press. | All accessories are manufactured under an accredited BS EN ISO 9001 : 2015 Quality Management System.                                                                                | It is the policy of the company to improve products<br>as part of our development programme.<br>Therefore, we reserve the right to alter designs<br>and dimensions without prior notice. |
| Illustrations and diagrams are reproduced within the limitations of reproduction and printing process and are not binding.                      | Due to manufacturing processes we cannot guarantee an exact colour match and shadings of of certain finishes.                                                                        | Correct as at 17 October 2018 08:41 AM E&OE                                                                                                                                              |