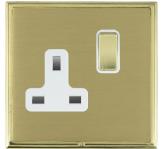

#### LSXSS1PB-SBW

Linea-Scala CFX Polished Brass Frame/Satin Brass Front 1 gang 13A Double Pole Switched Socket Polished Brass/White

## Item Image