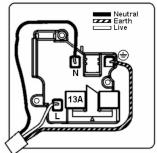

# making connections beautifully

Wiring Accessories • Circuit Protection • Smart Lighting Control & Multi-room Audio

#### LSXSS1PB-SBW

Linea-Scala CFX Polished Brass Frame/Satin Brass Front 1 gang 13A Double Pole Switched Socket Polished Brass/White

## Item Image



## Wiring



#### **Dimensions**



| , <u> </u>                                                                                                                                      |                                                                                                                                                                                      |                                                                                                                                                                                          |
|-------------------------------------------------------------------------------------------------------------------------------------------------|--------------------------------------------------------------------------------------------------------------