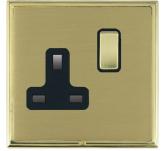

### LSXSS1PB-SBB

Linea-Scala CFX Polished Brass Frame/Satin Brass Front 1 gang 13A Double Pole Switched Socket Polished Brass/Black