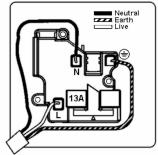

# making connections beautifully

Wiring Accessories • Circuit Protection • Smart Lighting Control & Multi-room Audio

### LSXSS1PB-SBB

Linea-Scala CFX Polished Brass Frame/Satin Brass Front 1 gang 13A Double Pole Switched Socket Polished Brass/Black

## Item Image



## Wiring



#### **Dimensions**



| Pr de la constant de |                                                                                                                                                                                      |                                                                                                                                                                                  |  |
|------------------------------------------------------------------------------------------------------------------------------------------------------------------------------------------------------------------------------------------------------------------------------------------------------------------------------------------------------------------------------------------------