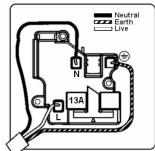

## LSXSS1PB-PBW

Linea-Scala CFX Polished Brass Frame/Polished Brass Front 1 gang 13A Double Pole Switched Socket Polished Brass/White

Item Image

Wiring

**Dimensions** 

| Primary Range                                                                                                                                   | Linea-Scala CFX                                                                                                                                                                      |                                                                                                                                                                                          |
|-------------------------------------------------------------------------------------------------------------------------------------------------|--------------------------------------------------------------------------------------------------------------------------------------------------------------------------------------|------------------------------------------------------------------------------------------------------------------------------------------------------------------------------------------|
| Insert Type                                                                                                                                     | 1 gang 13A Double Pole Switched Socket                                                                                                                                               |                                                                                                                                                                                          |
| Plate Finish                                                                                                                                    | Linea-Scala CFX Polished Brass Frame/Polished Brass                                                                                                                                  |                                                                                                                                                                                          |
| Insert Colour                                                                                                                                   | Polished Brass/White                                                                                                                                                                 |                                                                                                                                                                                          |
| EAN13 Barcode                                                                                                                                   | 5017504603014                                                                                                                                                                        |                                                                                                                                                                                          |
| Dimensions (Nominal)                                                                                                                            | Single: Height = 91.5mm Width = 91.5mm Depth = 4.0mm                                                                                                                                 |                                                                                                                                                                                          |
| Fixing Hole Centres                                                                                                                             | Box Fixing = 60.3mm Grid Fixing = CFX Clips                                                                                                                                          |                                                                                                                                                                                          |
| Minimum Wall Box Depth                                                                                                                          | 35mm                                                                                                                                                                                 |                                                                                                                                                                                          |
| Switched Poles                                                                                                                                  | Double                                                                                                                                                                               |                                                                                                                                                                                          |
| Current Rating                                                                                                                                  | 13 Amp                                                                                                                                                                               |                                                                                                                                                                                          |
| Voltage                                                                                                                                         | 220/250V AC                                                                                                                                                                          |                                                                                                                                                                                          |
| Maximum Load                                                                                                                                    | 13 Amp                                                                                                                                                                               |                                                                                                                                                                                          |
| Mains Frequency                                                                                                                                 | 50Hz                                                                                                                                                                                 |                                                                                                                                                                                          |
| IP Rating                                                                                                                                       | IP2XD                                                                                                                                                                                |                                                                                                                                                                                          |
| Contact Gap Minimum                                                                                                                             | 3mm                                                                                                                                                                                  |                                                                                                                                                                                          |
| Terminal Capacity 1                                                                                                                             | 4 x 2.5mm2                                                                                                                                                                           |                                                                                                                                                                                          |
| Terminal Capacity 2                                                                                                                             | 3 x 4mm2                                                                                                                                                                             |                                                                                                                                                                                          |
| Terminal Capacity 3                                                                                                                             | 2 x 6mm2 Multi-Strand                                                                                                                                                                |                                                                                                                                                                                          |
| Terminal Capacity 4                                                                                                                             | 1 x 10mm2                                                                                                                                                                            |                                                                                                                                                                                          |
| Earth Terminal Capacity 1                                                                                                                       | 4 x 2.5mm2                                                                                                                                                                           |                                                                                                                                                                                          |
| Earth Terminal Capacity 2                                                                                                                       | 3 x 4mm2                                                                                                                                                                             |                                                                                                                                                                                          |
| Earth Terminal Capacity 3                                                                                                                       | 2 x 6mm2 Multi-strand                                                                                                                                                                |                                                                                                                                                                                          |
| Earth Terminal Capacity 4                                                                                                                       | 1 x 10mm2                                                                                                                                                                            |                                                                                                                                                                                          |
| Product Class 1                                                                                                                                 | Must be earthed                                                                                                                                                                      |                                                                                                                                                                                          |
| Ambient Operating Temperature                                                                                                                   | -5° to +40°C                                                                                                                                                                         |                                                                                                                                                                                          |
| Recommended Location                                                                                                                            | Internal Use Only                                                                                                                                                                    |                                                                                                                                                                                          |
| Maximum Installation Altitude                                                                                                                   | 2000m                                                                                                                                                                                |                                                                                                                                                                                          |
| Standard/Approval                                                                                                                               | BS 1363-2                                                                                                                                                                            |                                                                                                                                                                                          |
| Additional Notes                                                                                                                                | Dual Earth: Yes                                                                                                                                                                      |                                                                                                                                                                                          |
| Patents and Trademarks                                                                                                                          | Linea is a Registered Trade Mark No 2398665 CFX is a Registered Trade Mark No 2398667 Patent No. GB 2383375B Linea-Perlina CFX SS2 is a UK Registered Design Certificate No. 2066588 |                                                                                                                                                                                          |
| All products listed conform to current British or<br>European standard and the product information is<br>correct at the time of going to press. | All accessories are manufactured under an accredited BS EN ISO 9001 : 2015 Quality Management System.                                                                                | It is the policy of the company to improve products<br>as part of our development programme.<br>Therefore, we reserve the right to alter designs<br>and dimensions without prior notice. |
| Illustrations and diagrams are reproduced within                                                                                                | Due to manufacturing processes we cannot                                                                                                                                             | Correct as at 17 October 2018 08:41 AM                                                                                                                                                   |