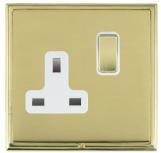

## LSXSS1PB-PBW

Linea-Scala CFX Polished Brass Frame/Polished Brass Front 1 gang 13A Double Pole Switched Socket Polished Brass/White

Item Image

Wiring

**Dimensions** 

| Primary Range                                                                                                                                   | Linea-Scala CFX                                                                                                                                                                      |                                                                                                                                                                                          |
|-------------------------------------------------------------------------------------------------------------------------------------------------|--------------------------------------------------------------------------------------------------------------------------------------------------------------------------------------|------------------------------------------------------------------------------------------------------------------------------------------------------------------------------------------|
| Insert Type                                                                                                                                     | 1 gang 13A Double Pole Switched Socket                                                                                                                                               |                                                                                                                                                                                          |
| Plate Finish                                                                                                                                    | Linea-Scala CFX Polished Brass Frame/Polished Brass                                                                                                                                  |                                                                                                                                                                                          |
| Insert Colour                                                                                                                                   | Polished Brass/White                                                                                                                                                                 |                                                                                                                                                                                          |
| EAN13 Barcode                                                                                                                                   | 5017504603014                                                                                                                                                                        |                                                                                                                                                                                          |
| Dimensions (Nominal)                                                                                                                            | Single: Height = 91.5mm Width = 91.5mm Depth = 4.0mm                                                                                                                                 |                                                                                                                                                                                          |
| Fixing Hole Centres                                                                                                                             | Box Fixing = 60.3mm Grid Fixing = CFX Clips                                                                                                                                          |                                                                                                                                                                                          |
| Minimum Wall Box Depth                                                                                                                          | 35mm                                                                                                                                                                                 |                                                                                                                                                                                          |
| Switched Poles                                                                                                                                  | Double                                                                                                                                                                               |                                                                                                                                                                                          |
| Current Rating                                                                                                                                  | 13 Amp                                                                                                                                                                               |                                                                                                                                                                                          |
| Voltage                                                                                                                                         | 220/250V AC                                                                                                                                                                          |                                                                                                                                                                                          |
| Maximum Load                                                                                                                                    | 13 Amp                                                                                                                                                                               |                                                                                                                                                                                          |
| Mains Frequency                                                                                                                                 | 50Hz                                                                                                                                                                                 |                                                                                                                                                                                          |
| IP Rating                                                                                                                                       | IP2XD                                                                                                                                                                                |                                                                                                                                                                                          |
| Contact Gap Minimum                                                                                                                             | 3mm                                                                                                                                                                                  |                                                                                                                                                                                          |
| Terminal Capacity 1                                                                                                                             | 4 x 2.5mm2                                                                                                                                                                           |                                                                                                                                                                                          |
| Terminal Capacity 2                                                                                                                             | 3 x 4mm2                                                                                                                                                                             |                                                                                                                                                                                          |
| Terminal Capacity 3                                                                                                                             | 2 x 6mm2 Multi-Strand                                                                                                                                                                |                                                                                                                                                                                          |
| Terminal Capacity 4                                                                                                                             | 1 x 10mm2                                                                                                                                                                            |                                                                                                                                                                                          |
| Earth Terminal Capacity 1                                                                                                                       | 4 x 2.5mm2                                                                                                                                                                           |                                                                                                                                                                                          |
| Earth Terminal Capacity 2                                                                                                                       | 3 x 4mm2                                                                                                                                                                             |                                                                                                                                                                                          |
| Earth Terminal Capacity 3                                                                                                                       | 2 x 6mm2 Multi-strand                                                                                                                                                                |                                                                                                                                                                                          |
| Earth Terminal Capacity 4                                                                                                                       | 1 x 10mm2                                                                                                                                                                            |                                                                                                                                                                                          |
| Product Class 1                                                                                                                                 | Must be earthed                                                                                                                                                                      |                                                                                                                                                                                          |
| Ambient Operating Temperature                                                                                                                   | -5° to +40°C                                                                                                                                                                         |                                                                                                                                                                                          |
| Recommended Location                                                                                                                            | Internal Use Only                                                                                                                                                                    |                                                                                                                                                                                          |
| Maximum Installation Altitude                                                                                                                   | 2000m                                                                                                                                                                                |                                                                                                                                                                                          |
| Standard/Approval                                                                                                                               | BS 1363-2                                                                                                                                                                            |                                                                                                                                                                                          |
| Additional Notes                                                                                                                                | Dual Earth: Yes                                                                                                                                                                      |                                                                                                                                                                                          |
| Patents and Trademarks                                                                                                                          | Linea is a Registered Trade Mark No 2398665 CFX is a Registered Trade Mark No 2398667 Patent No. GB 2383375B Linea-Perlina CFX SS2 is a UK Registered Design Certificate No. 2066588 |                                                                                                                                                                                          |
| All products listed conform to current British or<br>European standard and the product information is<br>correct at the time of going to press. | All accessories are manufactured under an accredited BS EN ISO 9001 : 2015 Quality Management System.                                                                                | It is the policy of the company to improve products<br>as part of our development programme.<br>Therefore, we reserve the right to alter designs<br>and dimensions without prior notice. |
| Illustrations and diagrams are reproduced within                                                                                                | Due to manufacturing processes we cannot                                                                                                                                             | Correct as at 17 October 2018 08:41 AM                                                                                                                                                   |