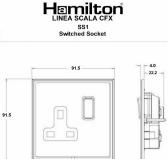

## LSXSS1PB-PBW

Linea-Scala CFX Polished Brass Frame/Polished Brass Front 1 gang 13A Double Pole Switched Socket Polished Brass/White

Item Image

Wiring

**Dimensions** 

| Primary Range                                                                                                                                   | Linea-Scala CFX                                                                                                                                                                      |                                                                                                                                                                                          |
|-------------------------------------------------------------------------------------------------------------------------------------------------|--------------------------------------------------------------------------------------------------------------------------------------------------------------------------------------|------------------------------------------------------------------------------------------------------------------------------------------------------------------------------------------|
| Insert Type                                                                                                                                     | 1 gang 13A Double Pole Switched Socket                                                                                                                                               |                                                                                                                                                                                          |
| Plate Finish                                                                                                                                    | Linea-Scala CFX Polished Brass Frame/Polished Brass                                                                                                                                  |                                                                                                                                                                                          |
| Insert Colour                                                                                                                                   | Polished Brass/White                                                                                                                                                                 |                                                                                                                                                                                          |
| EAN13 Barcode                                                                                                                                   | 5017504603014                                                                                                                                                                        |                                                                                                                                                                                          |
| Dimensions (Nominal)                                                                                                                            | Single: Height = 91.5mm Width = 91.5mm Depth = 4.0mm                                                                                                                                 |                                                                                                                                                                                          |
| Fixing Hole Centres                                                                                                                             | Box Fixing = 60.3mm Grid Fixing = CFX Clips                                                                                                                                          |                                                                                                                                                                                          |
| Minimum Wall Box Depth                                                                                                                          | 35mm                                                                                                                                                                                 |                                                                                                                                                                                          |
| Switched Poles                                                                                                                                  | Double                                                                                                                                                                               |                                                                                                                                                                                          |
| Current Rating                                                                                                                                  | 13 Amp                                                                                                                                                                               |                                                                                                                                                                                          |
| Voltage                                                                                                                                         | 220/250V AC                                                                                                                                                                          |                                                                                                                                                                                          |
| Maximum Load                                                                                                                                    | 13 Amp                                                                                                                                                                               |                                                                                                                                                                                          |
| Mains Frequency                                                                                                                                 | 50Hz                                                                                                                                                                                 |                                                                                                                                                                                          |
| IP Rating                                                                                                                                       | IP2XD                                                                                                                                                                                |                                                                                                                                                                                          |
| Contact Gap Minimum                                                                                                                             | 3mm                                                                                                                                                                                  |                                                                                                                                                                                          |
| Terminal Capacity 1                                                                                                                             | 4 x 2.5mm2                                                                                                                                                                           |                                                                                                                                                                                          |
| Terminal Capacity 2                                                                                                                             | 3 x 4mm2                                                                                                                                                                             |                                                                                                                                                                                          |
| Terminal Capacity 3                                                                                                                             | 2 x 6mm2 Multi-Strand                                                                                                                                                                |                                                                                                                                                                                          |
| Terminal Capacity 4                                                                                                                             | 1 x 10mm2                                                                                                                                                                            |                                                                                                                                                                                          |
| Earth Terminal Capacity 1                                                                                                                       | 4 x 2.5mm2                                                                                                                                                                           |                                                                                                                                                                                          |
| Earth Terminal Capacity 2                                                                                                                       | 3 x 4mm2                                                                                                                                                                             |                                                                                                                                                                                          |
| Earth Terminal Capacity 3                                                                                                                       | 2 x 6mm2 Multi-strand                                                                                                                                                                |                                                                                                                                                                                          |
| Earth Terminal Capacity 4                                                                                                                       | 1 x 10mm2                                                                                                                                                                            |                                                                                                                                                                                          |
| Product Class 1                                                                                                                                 | Must be earthed                                                                                                                                                                      |                                                                                                                                                                                          |
| Ambient Operating Temperature                                                                                                                   | -5° to +40°C                                                                                                                                                                         |                                                                                                                                                                                          |
| Recommended Location                                                                                                                            | Internal Use Only                                                                                                                                                                    |                                                                                                                                                                                          |
| Maximum Installation Altitude                                                                                                                   | 2000m                                                                                                                                                                                |                                                                                                                                                                                          |
| Standard/Approval                                                                                                                               | BS 1363-2                                                                                                                                                                            |                                                                                                                                                                                          |
| Additional Notes                                                                                                                                | Dual Earth: Yes                                                                                                                                                                      |                                                                                                                                                                                          |
| Patents and Trademarks                                                                                                                          | Linea is a Registered Trade Mark No 2398665 CFX is a Registered Trade Mark No 2398667 Patent No. GB 2383375B Linea-Perlina CFX SS2 is a UK Registered Design Certificate No. 2066588 |                                                                                                                                                                                          |
| All products listed conform to current British or<br>European standard and the product information is<br>correct at the time of going to press. | All accessories are manufactured under an accredited BS EN ISO 9001 : 2015 Quality Management System.                                                                                | It is the policy of the company to improve products<br>as part of our development programme.<br>Therefore, we reserve the right to alter designs<br>and dimensions without prior notice. |
| Illustrations and diagrams are reproduced within                                                                                                | Due to manufacturing processes we cannot                                                                                                                                             | Correct as at 17 October 2018 08:41 AM                                                                                                                                                   |