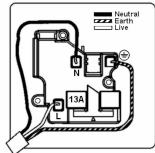

# making connections beautifully

Wiring Accessories • Circuit Protection • Smart Lighting Control & Multi-room Audio

### LSXSS1PB-BSB

Linea-Scala CFX Polished Brass Frame/Bright Steel Front 1 gang 13A Double Pole Switched Socket Polished Brass/Black

# Item Image



## Wiring



#### **Dimensions**



| Primary Range                                                                                                                                   | Linea-Scala CFX                                                                                                                                                                      |                                                                                                                                                                                  |
|-------------------------------------------------------------------------------------------------------------------------------------------------|----------------------------------------------------------------------------------------------------------------------