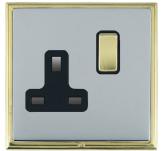

### LSXSS1PB-BSB

Linea-Scala CFX Polished Brass Frame/Bright Steel Front 1 gang 13A Double Pole Switched Socket Polished Brass/Black

# Item Image