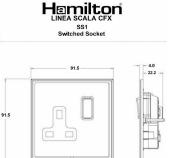

#### **Dimensions**

| Primary Range                                                                                                                                   | Linea-Scala CFX                                                                                                                                                                      |                                                                                                                                                                                  |
|-------------------------------------------------------------------------------------------------------------------------------------------------|--------------------------------------------------------------------------------------------------------------------------------------------------------------------------------------|----------------------------------------------------------------------------------------------------------------------------------------------------------------------------------|
| Insert Type                                                                                                                                     | 1 gang 13A Double Pole Switched Socket                                                                                                                                               |                                                                                                                                                                                  |
| Plate Finish                                                                                                                                    | Linea-Scala CFX Polished Brass Frame/Bright Steel                                                                                                                                    |                                                                                                                                                                                  |
| Insert Colour                                                                                                                                   | Polished Brass/Black                                                                                                                                                                 |                                                                                                                                                                                  |
| EAN13 Barcode                                                                                                                                   | 5017504632014                                                                                                                                                                        |                                                                                                                                                                                  |
| Dimensions (Nominal)                                                                                                                            | Single: Height = 91.5mm Width = 91.5mm Depth = 4.0mm                                                                                                                                 |                                                                                                                                                                                  |
| Fixing Hole Centres                                                                                                                             | Box Fixing = 60.3mm Grid Fixing = CFX Clips                                                                                                                                          |                                                                                                                                                                                  |
| Minimum Wall Box Depth                                                                                                                          | 35mm                                                                                                                                                                                 |                                                                                                                                                                                  |
| Switched Poles                                                                                                                                  | Double                                                                                                                                                                               |                                                                                                                                                                                  |
| Current Rating                                                                                                                                  | 13 Amp                                                                                                                                                                               |                                                                                                                                                                                  |
| Voltage                                                                                                                                         | 220/250V AC                                                                                                                                                                          |                                                                                                                                                                                  |
| Maximum Load                                                                                                                                    | 13 Amp                                                                                                                                                                               |                                                                                                                                                                                  |
| Mains Frequency                                                                                                                                 | 50Hz                                                                                                                                                                                 |                                                                                                                                                                                  |
| IP Rating                                                                                                                                       | IP2XD                                                                                                                                                                                |                                                                                                                                                                                  |
| Contact Gap Minimum                                                                                                                             | 3mm                                                                                                                                                                                  |                                                                                                                                                                                  |
| Terminal Capacity 1                                                                                                                             | 4 x 2.5mm2                                                                                                                                                                           |                                                                                                                                                                                  |
| Terminal Capacity 2                                                                                                                             | 3 x 4mm2                                                                                                                                                                             |                                                                                                                                                                                  |
| Terminal Capacity 3                                                                                                                             | 2 x 6mm2 Multi-Strand                                                                                                                                                                |                                                                                                                                                                                  |
| Terminal Capacity 4                                                                                                                             | 1 x 10mm2                                                                                                                                                                            |                                                                                                                                                                                  |
| Earth Terminal Capacity 1                                                                                                                       | 4 x 2.5mm2                                                                                                                                                                           |                                                                                                                                                                                  |
| Earth Terminal Capacity 2                                                                                                                       | 3 x 4mm2                                                                                                                                                                             |                                                                                                                                                                                  |
| Earth Terminal Capacity 3                                                                                                                       | 2 x 6mm2 Multi-strand                                                                                                                                                                |                                                                                                                                                                                  |
| Earth Terminal Capacity 4                                                                                                                       | 1 x 10mm2                                                                                                                                                                            |                                                                                                                                                                                  |
| Product Class 1                                                                                                                                 | Must be earthed                                                                                                                                                                      |                                                                                                                                                                                  |
| Ambient Operating Temperature                                                                                                                   | -5° to +40°C                                                                                                                                                                         |                                                                                                                                                                                  |
| Recommended Location                                                                                                                            | Internal Use Only                                                                                                                                                                    |                                                                                                                                                                                  |
| Maximum Installation Altitude                                                                                                                   | 2000m                                                                                                                                                                                |                                                                                                                                                                                  |
| Standard/Approval                                                                                                                               | BS 1363-2                                                                                                                                                                            |                                                                                                                                                                                  |
| Additional Notes                                                                                                                                | Dual Earth: Yes                                                                                                                                                                      |                                                                                                                                                                                  |
| Patents and Trademarks                                                                                                                          | Linea is a Registered Trade Mark No 2398665 CFX is a Registered Trade Mark No 2398667 Patent No. GB 2383375B Linea-Perlina CFX SS2 is a UK Registered Design Certificate No. 2066588 |                                                                                                                                                                                  |
| All products listed conform to current British or<br>European standard and the product information is<br>correct at the time of going to press. | All accessories are manufactured under an accredited BS EN ISO 9001 : 2015 Quality Management System.                                                                                | It is the policy of the company to improve products as part of our development programme.  Therefore, we reserve the right to alter designs and dimensions without prior notice. |
| Illustrations and diagrams are reproduced within the limitations of reproduction and printing                                                   | Due to manufacturing processes we cannot guarantee an exact colour match and shadings of                                                                                             | Correct as at 17 October 2018 08:41 AM E&OE                                                                                                                                      |