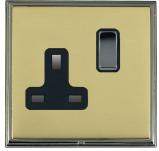

## LSXSS1BK-PBB

Linea-Scala CFX Black Nickel Frame/Polished Brass Front 1 gang 13A Double Pole Switched Socket Black Nickel/Black

### Item Image