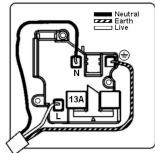

# making connections beautifully

Wiring Accessories • Circuit Protection • Smart Lighting Control & Multi-room Audio

## LSXSS1BK-PBB

Linea-Scala CFX Black Nickel Frame/Polished Brass Front 1 gang 13A Double Pole Switched Socket Black Nickel/Black

### Item Image



### Wiring



#### **Dimensions**



| Scala CFX g 13A Double Pole Switched Socket Scala CFX Black Nickel Frame/Polished Brass Nickel/Black 604582012 b: Height = 91.5mm Width = 91.5mm Depth = 4.0mm |                                                                                                                              |
|----------------------------------------------------------------------------------------------------------------------------------------------------------------|------------------------------------------------------------------------------------------------------------------------------|
| Scala CFX Black Nickel Frame/Polished Brass Nickel/Black 604582012 :: Height = 91.5mm Width = 91.5mm Depth = 4.0m                                              |