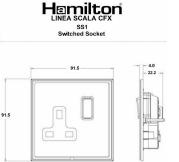

#### **Dimensions**

| Scala CFX g 13A Double Pole Switched Socket Scala CFX Black Nickel Frame/Polished Brass Nickel/Black 604582012 b: Height = 91.5mm Width = 91.5mm Depth = 4.0mm |                                                                                                                              |
|----------------------------------------------------------------------------------------------------------------------------------------------------------------|------------------------------------------------------------------------------------------------------------------------------|
| Scala CFX Black Nickel Frame/Polished Brass Nickel/Black 604582012 :: Height = 91.5mm Width = 91.5mm Depth = 4.0m                                              |                                                                                                                              |
| Nickel/Black<br>:04582012<br>:: Height = 91.5mm                                                                                                                |                                                                                                                              |
| : Height = 91.5mm Width = 91.5mm Depth = 4.0m                                                                                                                  |                                                                                                                              |
| : Height = 91.5mm Width = 91.5mm Depth = 4.0m                                                                                                                  |                                                                                                                              |
|                                                                                                                                                                |                                                                                                                              |
| · · · · · · · · · · · · · · · · · · ·                                                                                                                          | m                                                                                                                            |
| ixing = 60.3mm Grid Fixing = CFX Clips                                                                                                                         |                                                                                                                              |
| 1                                                                                                                                                              |                                                                                                                              |
| e                                                                                                                                                              |                                                                                                                              |
| np                                                                                                                                                             |                                                                                                                              |
| 50V AC                                                                                                                                                         |                                                                                                                              |
| np                                                                                                                                                             |                                                                                                                              |
|                                                                                                                                                                |                                                                                                                              |
| )                                                                                                                                                              |                                                                                                                              |
|                                                                                                                                                                |                                                                                                                              |
| 5mm2                                                                                                                                                           |                                                                                                                              |
| nm2                                                                                                                                                            |                                                                                                                              |
| nm2 Multi-Strand                                                                                                                                               |                                                                                                                              |
| mm2                                                                                                                                                            |                                                                                                                              |
| 5mm2                                                                                                                                                           |                                                                                                                              |
| nm2                                                                                                                                                            |                                                                                                                              |
| nm2 Multi-strand                                                                                                                                               |                                                                                                                              |
| mm2                                                                                                                                                            |                                                                                                                              |
| pe earthed                                                                                                                                                     |                                                                                                                              |
| +40°C                                                                                                                                                          |                                                                                                                              |
| al Use Only                                                                                                                                                    |                                                                                                                              |
| n                                                                                                                                                              |                                                                                                                              |
| 63-2                                                                                                                                                           |                                                                                                                              |
| Earth: Yes                                                                                                                                                     |                                                                                                                              |
| is a Registered Trade Mark No 2398665<br>s a Registered Trade Mark No 2398667 Patent No. GI<br>Perlina CFX SS2 is a UK Registered Design Certificat            |                                                                                                                              |
| All accessories are manufactured under an accredited                                                                                                           | It is the policy of the company to improve products                                                                          |
| BS EN ISO 9001 : 2015 Quality Management System.                                                                                                               | as part of our development programme.  Therefore, we reserve the right to alter designs and dimensions without prior notice. |
|                                                                                                                                                                | Perlina CFX SS2 is a UK Registered Design Certificat  All accessories are manufactured under an accredited                   |