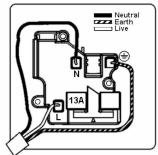

# making connections beautifully

Wiring Accessories • Circuit Protection • Smart Lighting Control & Multi-room Audio

### LSXSS1BK-BSB

Linea-Scala CFX Black Nickel Frame/Bright Steel Front 1 gang 13A Double Pole Switched Socket Black Nickel/Black

## Item Image



## Wiring



#### **Dimensions**



| Primary Range                                                                                                                                   | Linea-Scala CFX                                                                                                                                                                            |                                                                                                                                                                                  |
|-------------------------------------------------------------------------------------------------------------------------------------------------|----------------------------------------------------------------------------------------------------------------