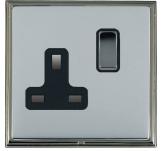

### LSXSS1BK-BSB

Linea-Scala CFX Black Nickel Frame/Bright Steel Front 1 gang 13A Double Pole Switched Socket Black Nickel/Black

## Item Image