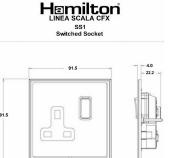

#### **Dimensions**

| Primary Range                                                                                                                                   | Linea-Scala CFX                                                                                                                                                                            |                                                                                                                                                                                  |
|-------------------------------------------------------------------------------------------------------------------------------------------------|--------------------------------------------------------------------------------------------------------------------------------------------------------------------------------------------|----------------------------------------------------------------------------------------------------------------------------------------------------------------------------------|
| Insert Type                                                                                                                                     | 1 gang 13A Double Pole Switched Socket                                                                                                                                                     |                                                                                                                                                                                  |
| Plate Finish                                                                                                                                    | Linea-Scala CFX Black Nickel Frame/Bright Steel                                                                                                                                            |                                                                                                                                                                                  |
| Insert Colour                                                                                                                                   | Black Nickel/Black                                                                                                                                                                         |                                                                                                                                                                                  |
| EAN13 Barcode                                                                                                                                   | 5017504572013                                                                                                                                                                              |                                                                                                                                                                                  |
| Dimensions (Nominal)                                                                                                                            | Single: Height = 91.5mm Width = 91.5mm Depth = 4.0mm                                                                                                                                       |                                                                                                                                                                                  |
| Fixing Hole Centres                                                                                                                             | Box Fixing = 60.3mm Grid Fixing = CFX Clips                                                                                                                                                |                                                                                                                                                                                  |
| Minimum Wall Box Depth                                                                                                                          | 35mm                                                                                                                                                                                       |                                                                                                                                                                                  |
| Switched Poles                                                                                                                                  | Double                                                                                                                                                                                     |                                                                                                                                                                                  |
| Current Rating                                                                                                                                  | 13 Amp                                                                                                                                                                                     |                                                                                                                                                                                  |
| Voltage                                                                                                                                         | 220/250V AC                                                                                                                                                                                |                                                                                                                                                                                  |
| Maximum Load                                                                                                                                    | 13 Amp                                                                                                                                                                                     |                                                                                                                                                                                  |
| Mains Frequency                                                                                                                                 | 50Hz                                                                                                                                                                                       |                                                                                                                                                                                  |
| IP Rating                                                                                                                                       | IP2XD                                                                                                                                                                                      |                                                                                                                                                                                  |
| Contact Gap Minimum                                                                                                                             | 3mm                                                                                                                                                                                        |                                                                                                                                                                                  |
| Terminal Capacity 1                                                                                                                             | 4 x 2.5mm2                                                                                                                                                                                 |                                                                                                                                                                                  |
| Terminal Capacity 2                                                                                                                             | 3 x 4mm2                                                                                                                                                                                   |                                                                                                                                                                                  |
| Terminal Capacity 3                                                                                                                             | 2 x 6mm2 Multi-Strand                                                                                                                                                                      |                                                                                                                                                                                  |
| Terminal Capacity 4                                                                                                                             | 1 x 10mm2                                                                                                                                                                                  |                                                                                                                                                                                  |
| Earth Terminal Capacity 1                                                                                                                       | 4 x 2.5mm2                                                                                                                                                                                 |                                                                                                                                                                                  |
| Earth Terminal Capacity 2                                                                                                                       | 3 x 4mm2                                                                                                                                                                                   |                                                                                                                                                                                  |
| Earth Terminal Capacity 3                                                                                                                       | 2 x 6mm2 Multi-strand                                                                                                                                                                      |                                                                                                                                                                                  |
| Earth Terminal Capacity 4                                                                                                                       | 1 x 10mm2                                                                                                                                                                                  |                                                                                                                                                                                  |
| Product Class 1                                                                                                                                 | Must be earthed                                                                                                                                                                            |                                                                                                                                                                                  |
| Ambient Operating Temperature                                                                                                                   | -5° to +40°C                                                                                                                                                                               |                                                                                                                                                                                  |
| Recommended Location                                                                                                                            | Internal Use Only                                                                                                                                                                          |                                                                                                                                                                                  |
| Maximum Installation Altitude                                                                                                                   | 2000m                                                                                                                                                                                      |                                                                                                                                                                                  |
| Standard/Approval                                                                                                                               | BS 1363-2                                                                                                                                                                                  |                                                                                                                                                                                  |
| Additional Notes                                                                                                                                | Dual Earth: Yes                                                                                                                                                                            |                                                                                                                                                                                  |
| Patents and Trademarks                                                                                                                          | Linea is a Registered Trade Mark No 2398665<br>CFX is a Registered Trade Mark No 2398667 Patent No. GB 2383375B<br>Linea-Perlina CFX SS2 is a UK Registered Design Certificate No. 2066588 |                                                                                                                                                                                  |
| All products listed conform to current British or<br>European standard and the product information is<br>correct at the time of going to press. | All accessories are manufactured under an accredited BS EN ISO 9001 : 2015 Quality Management System.                                                                                      | It is the policy of the company to improve products as part of our development programme.  Therefore, we reserve the right to alter designs and dimensions without prior notice. |
| Illustrations and diagrams are reproduced within                                                                                                | Due to manufacturing processes we cannot                                                                                                                                                   | Correct as at 17 October 2018 08:41 AM                                                                                                                                           |