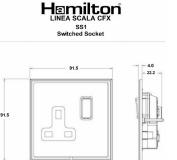

#### **Dimensions**

| Primary Range                                                                                                                                   | Linea-Scala CFX                                                                                                                                                                      |                                                                                                                                                                                  |
|-------------------------------------------------------------------------------------------------------------------------------------------------|--------------------------------------------------------------------------------------------------------------------------------------------------------------------------------------|----------------------------------------------------------------------------------------------------------------------------------------------------------------------------------|
| Insert Type                                                                                                                                     | 1 gang 13A Double Pole Switched Socket                                                                                                                                               |                                                                                                                                                                                  |
| Plate Finish                                                                                                                                    | Linea-Scala CFX Bright Chrome Frame/Bright Steel                                                                                                                                     |                                                                                                                                                                                  |
| Insert Colour                                                                                                                                   | Bright Chrome/White                                                                                                                                                                  |                                                                                                                                                                                  |
| EAN13 Barcode                                                                                                                                   | 5017504707019                                                                                                                                                                        |                                                                                                                                                                                  |
| Dimensions (Nominal)                                                                                                                            | Single: Height = 91.5mm Width = 91.5mm Depth = 4.0mm                                                                                                                                 |                                                                                                                                                                                  |
| Fixing Hole Centres                                                                                                                             | Box Fixing = 60.3mm Grid Fixing = CFX Clips                                                                                                                                          |                                                                                                                                                                                  |
| Minimum Wall Box Depth                                                                                                                          | 35mm                                                                                                                                                                                 |                                                                                                                                                                                  |
| Switched Poles                                                                                                                                  | Double                                                                                                                                                                               |                                                                                                                                                                                  |
| Current Rating                                                                                                                                  | 13 Amp                                                                                                                                                                               |                                                                                                                                                                                  |
| Voltage                                                                                                                                         | 220/250V AC                                                                                                                                                                          |                                                                                                                                                                                  |
| Maximum Load                                                                                                                                    | 13 Amp                                                                                                                                                                               |                                                                                                                                                                                  |
| Mains Frequency                                                                                                                                 | 50Hz                                                                                                                                                                                 |                                                                                                                                                                                  |
| IP Rating                                                                                                                                       | IP2XD                                                                                                                                                                                |                                                                                                                                                                                  |
| Contact Gap Minimum                                                                                                                             | 3mm                                                                                                                                                                                  |                                                                                                                                                                                  |
| Terminal Capacity 1                                                                                                                             | 4 x 2.5mm2                                                                                                                                                                           |                                                                                                                                                                                  |
| Terminal Capacity 2                                                                                                                             | 3 x 4mm2                                                                                                                                                                             |                                                                                                                                                                                  |
| Terminal Capacity 3                                                                                                                             | 2 x 6mm2 Multi-Strand                                                                                                                                                                |                                                                                                                                                                                  |
| Terminal Capacity 4                                                                                                                             | 1 x 10mm2                                                                                                                                                                            |                                                                                                                                                                                  |
| Earth Terminal Capacity 1                                                                                                                       | 4 x 2.5mm2                                                                                                                                                                           |                                                                                                                                                                                  |
| Earth Terminal Capacity 2                                                                                                                       | 3 x 4mm2                                                                                                                                                                             |                                                                                                                                                                                  |
| Earth Terminal Capacity 3                                                                                                                       | 2 x 6mm2 Multi-strand                                                                                                                                                                |                                                                                                                                                                                  |
| Earth Terminal Capacity 4                                                                                                                       | 1 x 10mm2                                                                                                                                                                            |                                                                                                                                                                                  |
| Product Class 1                                                                                                                                 | Must be earthed                                                                                                                                                                      |                                                                                                                                                                                  |
| Ambient Operating Temperature                                                                                                                   | -5° to +40°C                                                                                                                                                                         |                                                                                                                                                                                  |
| Recommended Location                                                                                                                            | Internal Use Only                                                                                                                                                                    |                                                                                                                                                                                  |
| Maximum Installation Altitude                                                                                                                   | 2000m                                                                                                                                                                                |                                                                                                                                                                                  |
| Standard/Approval                                                                                                                               | BS 1363-2                                                                                                                                                                            |                                                                                                                                                                                  |
| Additional Notes                                                                                                                                | Dual Earth: Yes                                                                                                                                                                      |                                                                                                                                                                                  |
| Patents and Trademarks                                                                                                                          | Linea is a Registered Trade Mark No 2398665 CFX is a Registered Trade Mark No 2398667 Patent No. GB 2383375B Linea-Perlina CFX SS2 is a UK Registered Design Certificate No. 2066588 |                                                                                                                                                                                  |
| All products listed conform to current British or<br>European standard and the product information is<br>correct at the time of going to press. | All accessories are manufactured under an accredited BS EN ISO 9001 : 2015 Quality Management System.                                                                                | It is the policy of the company to improve products as part of our development programme.  Therefore, we reserve the right to alter designs and dimensions without prior notice. |
| Illustrations and diagrams are reproduced within the limitations of reproduction and printing                                                   | Due to manufacturing processes we cannot guarantee an exact colour match and shadings of of certain finishes                                                                         | Correct as at 17 October 2018 08:41 AM E&OE                                                                                                                                      |