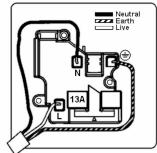

# making connections beautifully

Wiring Accessories • Circuit Protection • Smart Lighting Control & Multi-room Audio

#### LSXSS1BC-BSW

Linea-Scala CFX Bright Chrome Frame/Bright Steel Front 1 gang 13A Double Pole Switched Socket Bright Chrome/White

## Item Image



## Wiring



#### **Dimensions**



| Primary Range                                                                                                                                   | Linea-Scala CFX                                                                                                                                                                      |                                                                                                                                                                                  |
|-------------------------------------------------------------------------------------------------------------------------------------------------|----------------------------------------------------------------------------------------------------------------------