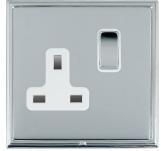

#### LSXSS1BC-BSW

Linea-Scala CFX Bright Chrome Frame/Bright Steel Front 1 gang 13A Double Pole Switched Socket Bright Chrome/White

## Item Image