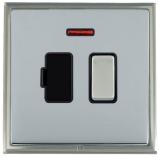

## LSXSPNSN-BSB

Linea-Scala CFX Satin Nickel Frame/Bright Steel Front 1 gang 13A Double Pole Fused Spur and Neon Satin Steel/Black

Item Image