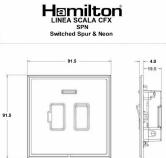

## **Dimensions**

|                                                                                                                                                 | Earth                                                                                                                                                                                |                                                                                                                                                                                          |
|-------------------------------------------------------------------------------------------------------------------------------------------------|--------------------------------------------------------------------------------------------------------------------------------------------------------------------------------------|------------------------------------------------------------------------------------------------------------------------------------------------------------------------------------------|
| Primary Range                                                                                                                                   | Linea-Scala CFX                                                                                                                                                                      |                                                                                                                                                                                          |
| Insert Type                                                                                                                                     | 1 gang 13A Double Pole Fused Spur + Neon                                                                                                                                             |                                                                                                                                                                                          |
| Plate Finish                                                                                                                                    | Linea-Scala CFX Satin Nickel Frame/Bright Steel                                                                                                                                      |                                                                                                                                                                                          |
| Insert Colour                                                                                                                                   | Satin Steel/Black                                                                                                                                                                    |                                                                                                                                                                                          |
| EAN13 Barcode                                                                                                                                   | 5017504746926                                                                                                                                                                        |                                                                                                                                                                                          |
| Dimensions (Nominal)                                                                                                                            | Single: Height = 91.5mm Width = 91.5mm Depth = 4.0mm                                                                                                                                 |                                                                                                                                                                                          |
| Fixing Hole Centres                                                                                                                             | Box Fixing = 60.3mm Grid Fixing = CFX Clips                                                                                                                                          |                                                                                                                                                                                          |
| Minimum Wall Box Depth                                                                                                                          | 35mm                                                                                                                                                                                 |                                                                                                                                                                                          |
| Switched Poles                                                                                                                                  | Double                                                                                                                                                                               |                                                                                                                                                                                          |
| Current Rating                                                                                                                                  | 13 Amp                                                                                                                                                                               |                                                                                                                                                                                          |
| Voltage                                                                                                                                         | 220/250V AC                                                                                                                                                                          |                                                                                                                                                                                          |
| Maximum Load                                                                                                                                    | 13 Amp                                                                                                                                                                               |                                                                                                                                                                                          |
| Mains Frequency                                                                                                                                 | 50Hz                                                                                                                                                                                 |                                                                                                                                                                                          |
| IP Rating                                                                                                                                       | IP2XD                                                                                                                                                                                |                                                                                                                                                                                          |
| Contact Gap Minimum                                                                                                                             | 3mm                                                                                                                                                                                  |                                                                                                                                                                                          |
| Terminal Capacity 1                                                                                                                             | 3 x 2.5mm2                                                                                                                                                                           |                                                                                                                                                                                          |
| Terminal Capacity 2                                                                                                                             | 2 x 4mm2 Multi Strand                                                                                                                                                                |                                                                                                                                                                                          |
| Terminal Capacity 3                                                                                                                             | 1 x 6mm2                                                                                                                                                                             |                                                                                                                                                                                          |
| Earth Terminal Capacity 1                                                                                                                       | 6 x 1mm2                                                                                                                                                                             |                                                                                                                                                                                          |
| Earth Terminal Capacity 2                                                                                                                       | 5 x 1.5mm2                                                                                                                                                                           |                                                                                                                                                                                          |
| Earth Terminal Capacity 3                                                                                                                       | 3 x 2.5mm2                                                                                                                                                                           |                                                                                                                                                                                          |
| Earth Terminal Capacity 4                                                                                                                       | 2 x 4mm2 Multi-strand                                                                                                                                                                |                                                                                                                                                                                          |
| Earth Terminal Capacity 5                                                                                                                       | 1 x 6mm2                                                                                                                                                                             |                                                                                                                                                                                          |
| Product Class 1                                                                                                                                 | Must be earthed                                                                                                                                                                      |                                                                                                                                                                                          |
| Ambient Operating Temperature                                                                                                                   | -5° to +40°C                                                                                                                                                                         |                                                                                                                                                                                          |
| Recommended Location                                                                                                                            | Internal Use Only                                                                                                                                                                    |                                                                                                                                                                                          |
| Maximum Installation Altitude                                                                                                                   | 2000m                                                                                                                                                                                |                                                                                                                                                                                          |
| Standard/Approval                                                                                                                               | BS 1363-4                                                                                                                                                                            |                                                                                                                                                                                          |
| Patents and Trademarks                                                                                                                          | Linea is a Registered Trade Mark No 2398665 CFX is a Registered Trade Mark No 2398667 Patent No. GB 2383375B Linea-Perlina CFX SS2 is a UK Registered Design Certificate No. 2066588 |                                                                                                                                                                                          |
| All products listed conform to current British or<br>European standard and the product information is<br>correct at the time of going to press. | All accessories are manufactured under an accredited BS EN ISO 9001 : 2015 Quality Management System.                                                                                | It is the policy of the company to improve products<br>as part of our development programme.<br>Therefore, we reserve the right to alter designs<br>and dimensions without prior notice. |
| Illustrations and diagrams are reproduced within the limitations of reproduction and printing process and are not binding.                      | Due to manufacturing processes we cannot guarantee an exact colour match and shadings of of certain finishes.                                                                        | Correct as at 17 October 2018 08:41 AM E&OE                                                                                                                                              |