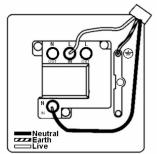

## **Dimensions**

|                                                                                                                                                 | Earth                                                                                                                                                                                |                                                                                                                                                                                          |
|-------------------------------------------------------------------------------------------------------------------------------------------------|--------------------------------------------------------------------------------------------------------------------------------------------------------------------------------------|------------------------------------------------------------------------------------------------------------------------------------------------------------------------------------------|
| Primary Range                                                                                                                                   | Linea-Scala CFX                                                                                                                                                                      |                                                                                                                                                                                          |
| Insert Type                                                                                                                                     | 1 gang 13A Double Pole Fused Spur + Neon                                                                                                                                             |                                                                                                                                                                                          |
| Plate Finish                                                                                                                                    | Linea-Scala CFX Satin Nickel Frame/Bright Steel                                                                                                                                      |                                                                                                                                                                                          |
| Insert Colour                                                                                                                                   | Satin Steel/Black                                                                                                                                                                    |                                                                                                                                                                                          |
| EAN13 Barcode                                                                                                                                   | 5017504746926                                                                                                                                                                        |                                                                                                                                                                                          |
| Dimensions (Nominal)                                                                                                                            | Single: Height = 91.5mm Width = 91.5mm Depth = 4.0mm                                                                                                                                 |                                                                                                                                                                                          |
| Fixing Hole Centres                                                                                                                             | Box Fixing = 60.3mm Grid Fixing = CFX Clips                                                                                                                                          |                                                                                                                                                                                          |
| Minimum Wall Box Depth                                                                                                                          | 35mm                                                                                                                                                                                 |                                                                                                                                                                                          |
| Switched Poles                                                                                                                                  | Double                                                                                                                                                                               |                                                                                                                                                                                          |
| Current Rating                                                                                                                                  | 13 Amp                                                                                                                                                                               |                                                                                                                                                                                          |
| Voltage                                                                                                                                         | 220/250V AC                                                                                                                                                                          |                                                                                                                                                                                          |
| Maximum Load                                                                                                                                    | 13 Amp                                                                                                                                                                               |                                                                                                                                                                                          |
| Mains Frequency                                                                                                                                 | 50Hz                                                                                                                                                                                 |                                                                                                                                                                                          |
| IP Rating                                                                                                                                       | IP2XD                                                                                                                                                                                |                                                                                                                                                                                          |
| Contact Gap Minimum                                                                                                                             | 3mm                                                                                                                                                                                  |                                                                                                                                                                                          |
| Terminal Capacity 1                                                                                                                             | 3 x 2.5mm2                                                                                                                                                                           |                                                                                                                                                                                          |
| Terminal Capacity 2                                                                                                                             | 2 x 4mm2 Multi Strand                                                                                                                                                                |                                                                                                                                                                                          |
| Terminal Capacity 3                                                                                                                             | 1 x 6mm2                                                                                                                                                                             |                                                                                                                                                                                          |
| Earth Terminal Capacity 1                                                                                                                       | 6 x 1mm2                                                                                                                                                                             |                                                                                                                                                                                          |
| Earth Terminal Capacity 2                                                                                                                       | 5 x 1.5mm2                                                                                                                                                                           |                                                                                                                                                                                          |
| Earth Terminal Capacity 3                                                                                                                       | 3 x 2.5mm2                                                                                                                                                                           |                                                                                                                                                                                          |
| Earth Terminal Capacity 4                                                                                                                       | 2 x 4mm2 Multi-strand                                                                                                                                                                |                                                                                                                                                                                          |
| Earth Terminal Capacity 5                                                                                                                       | 1 x 6mm2                                                                                                                                                                             |                                                                                                                                                                                          |
| Product Class 1                                                                                                                                 | Must be earthed                                                                                                                                                                      |                                                                                                                                                                                          |
| Ambient Operating Temperature                                                                                                                   | -5° to +40°C                                                                                                                                                                         |                                                                                                                                                                                          |
| Recommended Location                                                                                                                            | Internal Use Only                                                                                                                                                                    |                                                                                                                                                                                          |
| Maximum Installation Altitude                                                                                                                   | 2000m                                                                                                                                                                                |                                                                                                                                                                                          |
| Standard/Approval                                                                                                                               | BS 1363-4                                                                                                                                                                            |                                                                                                                                                                                          |
| Patents and Trademarks                                                                                                                          | Linea is a Registered Trade Mark No 2398665 CFX is a Registered Trade Mark No 2398667 Patent No. GB 2383375B Linea-Perlina CFX SS2 is a UK Registered Design Certificate No. 2066588 |                                                                                                                                                                                          |
| All products listed conform to current British or<br>European standard and the product information is<br>correct at the time of going to press. | All accessories are manufactured under an accredited BS EN ISO 9001 : 2015 Quality Management System.                                                                                | It is the policy of the company to improve products<br>as part of our development programme.<br>Therefore, we reserve the right to alter designs<br>and dimensions without prior notice. |
| Illustrations and diagrams are reproduced within the limitations of reproduction and printing process and are not binding.                      | Due to manufacturing processes we cannot guarantee an exact colour match and shadings of of certain finishes.                                                                        | Correct as at 17 October 2018 08:41 AM E&OE                                                                                                                                              |