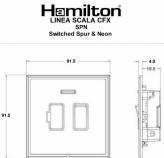

## **Dimensions**

|                                                                                                                                                 | Earth Live                                                                                                                                                                                 |                                                                                                                                                                                  |
|-------------------------------------------------------------------------------------------------------------------------------------------------|--------------------------------------------------------------------------------------------------------------------------------------------------------------------------------------------|----------------------------------------------------------------------------------------------------------------------------------------------------------------------------------|
| Primary Range                                                                                                                                   | Linea-Scala CFX                                                                                                                                                                            |                                                                                                                                                                                  |
| Insert Type                                                                                                                                     | 1 gang 13A Double Pole Fused Spur + Neon                                                                                                                                                   |                                                                                                                                                                                  |
| Plate Finish                                                                                                                                    | Linea-Scala CFX Satin Brass Frame/Satin Brass                                                                                                                                              |                                                                                                                                                                                  |
| Insert Colour                                                                                                                                   | Satin Brass/White                                                                                                                                                                          |                                                                                                                                                                                  |
| EAN13 Barcode                                                                                                                                   | 5017504653927                                                                                                                                                                              |                                                                                                                                                                                  |
| Dimensions (Nominal)                                                                                                                            | Single: Height = 91.5mm Width = 91.5mm Depth = 4.0mm                                                                                                                                       |                                                                                                                                                                                  |
| Fixing Hole Centres                                                                                                                             | Box Fixing = 60.3mm Grid Fixing = CFX Clips                                                                                                                                                |                                                                                                                                                                                  |
| Minimum Wall Box Depth                                                                                                                          | 35mm                                                                                                                                                                                       |                                                                                                                                                                                  |
| Switched Poles                                                                                                                                  | Double                                                                                                                                                                                     |                                                                                                                                                                                  |
| Current Rating                                                                                                                                  | 13 Amp                                                                                                                                                                                     |                                                                                                                                                                                  |
| Voltage                                                                                                                                         | 220/250V AC                                                                                                                                                                                |                                                                                                                                                                                  |
| Maximum Load                                                                                                                                    | 13 Amp                                                                                                                                                                                     |                                                                                                                                                                                  |
| Mains Frequency                                                                                                                                 | 50Hz                                                                                                                                                                                       |                                                                                                                                                                                  |
| IP Rating                                                                                                                                       | IP2XD                                                                                                                                                                                      |                                                                                                                                                                                  |
| Contact Gap Minimum                                                                                                                             | 3mm                                                                                                                                                                                        |                                                                                                                                                                                  |
| Terminal Capacity 1                                                                                                                             | 3 x 2.5mm2                                                                                                                                                                                 |                                                                                                                                                                                  |
| Terminal Capacity 2                                                                                                                             | 2 x 4mm2 Multi Strand                                                                                                                                                                      |                                                                                                                                                                                  |
| Terminal Capacity 3                                                                                                                             | 1 x 6mm2                                                                                                                                                                                   |                                                                                                                                                                                  |
| Earth Terminal Capacity 1                                                                                                                       | 6 x 1mm2                                                                                                                                                                                   |                                                                                                                                                                                  |
| Earth Terminal Capacity 2                                                                                                                       | 5 x 1.5mm2                                                                                                                                                                                 |                                                                                                                                                                                  |
| Earth Terminal Capacity 3                                                                                                                       | 3 x 2.5mm2                                                                                                                                                                                 |                                                                                                                                                                                  |
| Earth Terminal Capacity 4                                                                                                                       | 2 x 4mm2 Multi-strand                                                                                                                                                                      |                                                                                                                                                                                  |
| Earth Terminal Capacity 5                                                                                                                       | 1 x 6mm2                                                                                                                                                                                   |                                                                                                                                                                                  |
| Product Class 1                                                                                                                                 | Must be earthed                                                                                                                                                                            |                                                                                                                                                                                  |
| Ambient Operating Temperature                                                                                                                   | -5° to +40°C                                                                                                                                                                               |                                                                                                                                                                                  |
| Recommended Location                                                                                                                            | Internal Use Only                                                                                                                                                                          |                                                                                                                                                                                  |
| Maximum Installation Altitude                                                                                                                   | 2000m                                                                                                                                                                                      |                                                                                                                                                                                  |
| Standard/Approval                                                                                                                               | BS 1363-4                                                                                                                                                                                  |                                                                                                                                                                                  |
| Patents and Trademarks                                                                                                                          | Linea is a Registered Trade Mark No 2398665<br>CFX is a Registered Trade Mark No 2398667 Patent No. GB 2383375B<br>Linea-Perlina CFX SS2 is a UK Registered Design Certificate No. 2066588 |                                                                                                                                                                                  |
| All products listed conform to current British or<br>European standard and the product information is<br>correct at the time of going to press. | All accessories are manufactured under an accredited BS EN ISO 9001 : 2015 Quality Management System.                                                                                      | It is the policy of the company to improve products as part of our development programme.  Therefore, we reserve the right to alter designs and dimensions without prior notice. |
|                                                                                                                                                 |                                                                                                                                                                                            |                                                                                                                                                                                  |