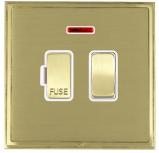

## **LSXSPNSB-SBW**

Linea-Scala CFX Satin Brass Frame/Satin Brass Front 1 gang 13A Double Pole Fused Spur and Neon Satin Brass/White

Item Image