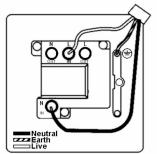

## **Dimensions**

|                                                                                                                                                 | Earth Live                                                                                                                                                                                 |                                                                                                                                                                                  |
|-------------------------------------------------------------------------------------------------------------------------------------------------|--------------------------------------------------------------------------------------------------------------------------------------------------------------------------------------------|----------------------------------------------------------------------------------------------------------------------------------------------------------------------------------|
| Primary Range                                                                                                                                   | Linea-Scala CFX                                                                                                                                                                            |                                                                                                                                                                                  |
| Insert Type                                                                                                                                     | 1 gang 13A Double Pole Fused Spur + Neon                                                                                                                                                   |                                                                                                                                                                                  |
| Plate Finish                                                                                                                                    | Linea-Scala CFX Satin Brass Frame/Satin Brass                                                                                                                                              |                                                                                                                                                                                  |
| Insert Colour                                                                                                                                   | Satin Brass/White                                                                                                                                                                          |                                                                                                                                                                                  |
| EAN13 Barcode                                                                                                                                   | 5017504653927                                                                                                                                                                              |                                                                                                                                                                                  |
| Dimensions (Nominal)                                                                                                                            | Single: Height = 91.5mm Width = 91.5mm Depth = 4.0mm                                                                                                                                       |                                                                                                                                                                                  |
| Fixing Hole Centres                                                                                                                             | Box Fixing = 60.3mm Grid Fixing = CFX Clips                                                                                                                                                |                                                                                                                                                                                  |
| Minimum Wall Box Depth                                                                                                                          | 35mm                                                                                                                                                                                       |                                                                                                                                                                                  |
| Switched Poles                                                                                                                                  | Double                                                                                                                                                                                     |                                                                                                                                                                                  |
| Current Rating                                                                                                                                  | 13 Amp                                                                                                                                                                                     |                                                                                                                                                                                  |
| Voltage                                                                                                                                         | 220/250V AC                                                                                                                                                                                |                                                                                                                                                                                  |
| Maximum Load                                                                                                                                    | 13 Amp                                                                                                                                                                                     |                                                                                                                                                                                  |
| Mains Frequency                                                                                                                                 | 50Hz                                                                                                                                                                                       |                                                                                                                                                                                  |
| IP Rating                                                                                                                                       | IP2XD                                                                                                                                                                                      |                                                                                                                                                                                  |
| Contact Gap Minimum                                                                                                                             | 3mm                                                                                                                                                                                        |                                                                                                                                                                                  |
| Terminal Capacity 1                                                                                                                             | 3 x 2.5mm2                                                                                                                                                                                 |                                                                                                                                                                                  |
| Terminal Capacity 2                                                                                                                             | 2 x 4mm2 Multi Strand                                                                                                                                                                      |                                                                                                                                                                                  |
| Terminal Capacity 3                                                                                                                             | 1 x 6mm2                                                                                                                                                                                   |                                                                                                                                                                                  |
| Earth Terminal Capacity 1                                                                                                                       | 6 x 1mm2                                                                                                                                                                                   |                                                                                                                                                                                  |
| Earth Terminal Capacity 2                                                                                                                       | 5 x 1.5mm2                                                                                                                                                                                 |                                                                                                                                                                                  |
| Earth Terminal Capacity 3                                                                                                                       | 3 x 2.5mm2                                                                                                                                                                                 |                                                                                                                                                                                  |
| Earth Terminal Capacity 4                                                                                                                       | 2 x 4mm2 Multi-strand                                                                                                                                                                      |                                                                                                                                                                                  |
| Earth Terminal Capacity 5                                                                                                                       | 1 x 6mm2                                                                                                                                                                                   |                                                                                                                                                                                  |
| Product Class 1                                                                                                                                 | Must be earthed                                                                                                                                                                            |                                                                                                                                                                                  |
| Ambient Operating Temperature                                                                                                                   | -5° to +40°C                                                                                                                                                                               |                                                                                                                                                                                  |
| Recommended Location                                                                                                                            | Internal Use Only                                                                                                                                                                          |                                                                                                                                                                                  |
| Maximum Installation Altitude                                                                                                                   | 2000m                                                                                                                                                                                      |                                                                                                                                                                                  |
| Standard/Approval                                                                                                                               | BS 1363-4                                                                                                                                                                                  |                                                                                                                                                                                  |
| Patents and Trademarks                                                                                                                          | Linea is a Registered Trade Mark No 2398665<br>CFX is a Registered Trade Mark No 2398667 Patent No. GB 2383375B<br>Linea-Perlina CFX SS2 is a UK Registered Design Certificate No. 2066588 |                                                                                                                                                                                  |
| All products listed conform to current British or<br>European standard and the product information is<br>correct at the time of going to press. | All accessories are manufactured under an accredited BS EN ISO 9001 : 2015 Quality Management System.                                                                                      | It is the policy of the company to improve products as part of our development programme.  Therefore, we reserve the right to alter designs and dimensions without prior notice. |
|                                                                                                                                                 |                                                                                                                                                                                            |                                                                                                                                                                                  |