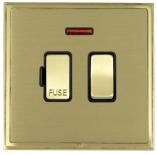

## LSXSPNSB-SBB

Linea-Scala CFX Satin Brass Frame/Satin Brass Front 1 gang 13A Double Pole Fused Spur and Neon Satin Brass/Black

Item Image

**Dimensions** 

| 31                                                                                                                                              | Earth                                                                                                                                                                                |                                                                                                                                                                                          |
|-------------------------------------------------------------------------------------------------------------------------------------------------|--------------------------------------------------------------------------------------------------------------------------------------------------------------------------------------|------------------------------------------------------------------------------------------------------------------------------------------------------------------------------------------|
| Primary Range                                                                                                                                   | Linea-Scala CFX                                                                                                                                                                      |                                                                                                                                                                                          |
| Insert Type                                                                                                                                     | 1 gang 13A Double Pole Fused Spur + Neon                                                                                                                                             |                                                                                                                                                                                          |
| Plate Finish                                                                                                                                    | Linea-Scala CFX Satin Brass Frame/Satin Brass                                                                                                                                        |                                                                                                                                                                                          |
| Insert Colour                                                                                                                                   | Satin Brass/Black                                                                                                                                                                    |                                                                                                                                                                                          |
| EAN13 Barcode                                                                                                                                   | 5017504652920                                                                                                                                                                        |                                                                                                                                                                                          |
| Dimensions (Nominal)                                                                                                                            | Single: Height = 91.5mm Width = 91.5mm Depth = 4.0mm                                                                                                                                 |                                                                                                                                                                                          |
| Fixing Hole Centres                                                                                                                             | Box Fixing = 60.3mm Grid Fixing = CFX Clips                                                                                                                                          |                                                                                                                                                                                          |
| Minimum Wall Box Depth                                                                                                                          | 35mm                                                                                                                                                                                 |                                                                                                                                                                                          |
| Switched Poles                                                                                                                                  | Double                                                                                                                                                                               |                                                                                                                                                                                          |
| Current Rating                                                                                                                                  | 13 Amp                                                                                                                                                                               |                                                                                                                                                                                          |
| Voltage                                                                                                                                         | 220/250V AC                                                                                                                                                                          |                                                                                                                                                                                          |
| Maximum Load                                                                                                                                    | 13 Amp                                                                                                                                                                               |                                                                                                                                                                                          |
| Mains Frequency                                                                                                                                 | 50Hz                                                                                                                                                                                 |                                                                                                                                                                                          |
| IP Rating                                                                                                                                       | IP2XD                                                                                                                                                                                |                                                                                                                                                                                          |
| Contact Gap Minimum                                                                                                                             | 3mm                                                                                                                                                                                  |                                                                                                                                                                                          |
| Terminal Capacity 1                                                                                                                             | 3 x 2.5mm2                                                                                                                                                                           |                                                                                                                                                                                          |
| Terminal Capacity 2                                                                                                                             | 2 x 4mm2 Multi Strand                                                                                                                                                                |                                                                                                                                                                                          |
| Terminal Capacity 3                                                                                                                             | 1 x 6mm2                                                                                                                                                                             |                                                                                                                                                                                          |
| Earth Terminal Capacity 1                                                                                                                       | 6 x 1mm2                                                                                                                                                                             |                                                                                                                                                                                          |
| Earth Terminal Capacity 2                                                                                                                       | 5 x 1.5mm2                                                                                                                                                                           |                                                                                                                                                                                          |
| Earth Terminal Capacity 3                                                                                                                       | 3 x 2.5mm2                                                                                                                                                                           |                                                                                                                                                                                          |
| Earth Terminal Capacity 4                                                                                                                       | 2 x 4mm2 Multi-strand                                                                                                                                                                |                                                                                                                                                                                          |
| Earth Terminal Capacity 5                                                                                                                       | 1 x 6mm2                                                                                                                                                                             |                                                                                                                                                                                          |
| Product Class 1                                                                                                                                 | Must be earthed                                                                                                                                                                      |                                                                                                                                                                                          |
| Ambient Operating Temperature                                                                                                                   | -5° to +40°C                                                                                                                                                                         |                                                                                                                                                                                          |
| Recommended Location                                                                                                                            | Internal Use Only                                                                                                                                                                    |                                                                                                                                                                                          |
| Maximum Installation Altitude                                                                                                                   | 2000m                                                                                                                                                                                |                                                                                                                                                                                          |
| Standard/Approval                                                                                                                               | BS 1363-4                                                                                                                                                                            |                                                                                                                                                                                          |
| Patents and Trademarks                                                                                                                          | Linea is a Registered Trade Mark No 2398665 CFX is a Registered Trade Mark No 2398667 Patent No. GB 2383375B Linea-Perlina CFX SS2 is a UK Registered Design Certificate No. 2066588 |                                                                                                                                                                                          |
| All products listed conform to current British or<br>European standard and the product information is<br>correct at the time of going to press. | All accessories are manufactured under an accredited BS EN ISO 9001 : 2015 Quality Management System.                                                                                | It is the policy of the company to improve products<br>as part of our development programme.<br>Therefore, we reserve the right to alter designs<br>and dimensions without prior notice. |
| Illustrations and diagrams are reproduced within the limitations of reproduction and printing process and are not binding.                      | Due to manufacturing processes we cannot guarantee an exact colour match and shadings of of certain finishes.                                                                        | Correct as at 17 October 2018 08:41 AM E&OE                                                                                                                                              |