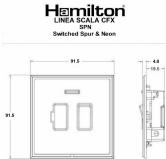

## LSXSPNSB-SBB

Linea-Scala CFX Satin Brass Frame/Satin Brass Front 1 gang 13A Double Pole Fused Spur and Neon Satin Brass/Black

Item Image

**Dimensions** 

| 31                                                                                                                                              | Earth                                                                                                                                                                                |                                                                                                                                                                                          |
|-------------------------------------------------------------------------------------------------------------------------------------------------|--------------------------------------------------------------------------------------------------------------------------------------------------------------------------------------|------------------------------------------------------------------------------------------------------------------------------------------------------------------------------------------|
| Primary Range                                                                                                                                   | Linea-Scala CFX                                                                                                                                                                      |                                                                                                                                                                                          |
| Insert Type                                                                                                                                     | 1 gang 13A Double Pole Fused Spur + Neon                                                                                                                                             |                                                                                                                                                                                          |
| Plate Finish                                                                                                                                    | Linea-Scala CFX Satin Brass Frame/Satin Brass                                                                                                                                        |                                                                                                                                                                                          |
| Insert Colour                                                                                                                                   | Satin Brass/Black                                                                                                                                                                    |                                                                                                                                                                                          |
| EAN13 Barcode                                                                                                                                   | 5017504652920                                                                                                                                                                        |                                                                                                                                                                                          |
| Dimensions (Nominal)                                                                                                                            | Single: Height = 91.5mm Width = 91.5mm Depth = 4.0mm                                                                                                                                 |                                                                                                                                                                                          |
| Fixing Hole Centres                                                                                                                             | Box Fixing = 60.3mm Grid Fixing = CFX Clips                                                                                                                                          |                                                                                                                                                                                          |
| Minimum Wall Box Depth                                                                                                                          | 35mm                                                                                                                                                                                 |                                                                                                                                                                                          |
| Switched Poles                                                                                                                                  | Double                                                                                                                                                                               |                                                                                                                                                                                          |
| Current Rating                                                                                                                                  | 13 Amp                                                                                                                                                                               |                                                                                                                                                                                          |
| Voltage                                                                                                                                         | 220/250V AC                                                                                                                                                                          |                                                                                                                                                                                          |
| Maximum Load                                                                                                                                    | 13 Amp                                                                                                                                                                               |                                                                                                                                                                                          |
| Mains Frequency                                                                                                                                 | 50Hz                                                                                                                                                                                 |                                                                                                                                                                                          |
| IP Rating                                                                                                                                       | IP2XD                                                                                                                                                                                |                                                                                                                                                                                          |
| Contact Gap Minimum                                                                                                                             | 3mm                                                                                                                                                                                  |                                                                                                                                                                                          |
| Terminal Capacity 1                                                                                                                             | 3 x 2.5mm2                                                                                                                                                                           |                                                                                                                                                                                          |
| Terminal Capacity 2                                                                                                                             | 2 x 4mm2 Multi Strand                                                                                                                                                                |                                                                                                                                                                                          |
| Terminal Capacity 3                                                                                                                             | 1 x 6mm2                                                                                                                                                                             |                                                                                                                                                                                          |
| Earth Terminal Capacity 1                                                                                                                       | 6 x 1mm2                                                                                                                                                                             |                                                                                                                                                                                          |
| Earth Terminal Capacity 2                                                                                                                       | 5 x 1.5mm2                                                                                                                                                                           |                                                                                                                                                                                          |
| Earth Terminal Capacity 3                                                                                                                       | 3 x 2.5mm2                                                                                                                                                                           |                                                                                                                                                                                          |
| Earth Terminal Capacity 4                                                                                                                       | 2 x 4mm2 Multi-strand                                                                                                                                                                |                                                                                                                                                                                          |
| Earth Terminal Capacity 5                                                                                                                       | 1 x 6mm2                                                                                                                                                                             |                                                                                                                                                                                          |
| Product Class 1                                                                                                                                 | Must be earthed                                                                                                                                                                      |                                                                                                                                                                                          |
| Ambient Operating Temperature                                                                                                                   | -5° to +40°C                                                                                                                                                                         |                                                                                                                                                                                          |
| Recommended Location                                                                                                                            | Internal Use Only                                                                                                                                                                    |                                                                                                                                                                                          |
| Maximum Installation Altitude                                                                                                                   | 2000m                                                                                                                                                                                |                                                                                                                                                                                          |
| Standard/Approval                                                                                                                               | BS 1363-4                                                                                                                                                                            |                                                                                                                                                                                          |
| Patents and Trademarks                                                                                                                          | Linea is a Registered Trade Mark No 2398665 CFX is a Registered Trade Mark No 2398667 Patent No. GB 2383375B Linea-Perlina CFX SS2 is a UK Registered Design Certificate No. 2066588 |                                                                                                                                                                                          |
| All products listed conform to current British or<br>European standard and the product information is<br>correct at the time of going to press. | All accessories are manufactured under an accredited BS EN ISO 9001 : 2015 Quality Management System.                                                                                | It is the policy of the company to improve products<br>as part of our development programme.<br>Therefore, we reserve the right to alter designs<br>and dimensions without prior notice. |
| Illustrations and diagrams are reproduced within the limitations of reproduction and printing process and are not binding.                      | Due to manufacturing processes we cannot guarantee an exact colour match and shadings of of certain finishes.                                                                        | Correct as at 17 October 2018 08:41 AM E&OE                                                                                                                                              |