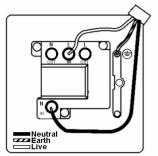

# making connections beautifully

Wiring Accessories • Circuit Protection • Smart Lighting Control & Multi-room Audio

### LSXSPNPB-PBB

Linea-Scala CFX Polished Brass Frame/Polished Brass Front 1 gang 13A Double Pole Fused Spur and Neon Polished Brass/Black

# Item Image



## Wiring



### **Dimensions**



|                                                                                                                                                 | Live                                                                                                                                                                                       |                                                                                                                                                                                          |
|-------------------------------------------------------------------------------------------------------------------------------------------------|---------------------------------------------------------------------------------------------------------