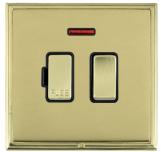

### LSXSPNPB-PBB

Linea-Scala CFX Polished Brass Frame/Polished Brass Front 1 gang 13A Double Pole Fused Spur and Neon Polished Brass/Black

# Item Image