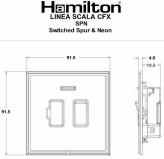

### **Dimensions**

|                                                                                                                                                 | Live                                                                                                                                                                                       |                                                                                                                                                                                          |
|-------------------------------------------------------------------------------------------------------------------------------------------------|--------------------------------------------------------------------------------------------------------------------------------------------------------------------------------------------|------------------------------------------------------------------------------------------------------------------------------------------------------------------------------------------|
| Primary Range                                                                                                                                   | Linea-Scala CFX                                                                                                                                                                            |                                                                                                                                                                                          |
| Insert Type                                                                                                                                     | 1 gang 13A Double Pole Fused Spur + Neon                                                                                                                                                   |                                                                                                                                                                                          |
| Plate Finish                                                                                                                                    | Linea-Scala CFX Polished Brass Frame/Polished Brass                                                                                                                                        |                                                                                                                                                                                          |
| Insert Colour                                                                                                                                   | Polished Brass/Black                                                                                                                                                                       |                                                                                                                                                                                          |
| EAN13 Barcode                                                                                                                                   | 5017504602925                                                                                                                                                                              |                                                                                                                                                                                          |
| Dimensions (Nominal)                                                                                                                            | Single: Height = 91.5mm Width = 91.5mm Depth = 4.0mm                                                                                                                                       |                                                                                                                                                                                          |
| Fixing Hole Centres                                                                                                                             | Box Fixing = 60.3mm Grid Fixing = CFX Clips                                                                                                                                                |                                                                                                                                                                                          |
| Minimum Wall Box Depth                                                                                                                          | 35mm                                                                                                                                                                                       |                                                                                                                                                                                          |
| Switched Poles                                                                                                                                  | Double                                                                                                                                                                                     |                                                                                                                                                                                          |
| Current Rating                                                                                                                                  | 13 Amp                                                                                                                                                                                     |                                                                                                                                                                                          |
| Voltage                                                                                                                                         | 220/250V AC                                                                                                                                                                                |                                                                                                                                                                                          |
| Maximum Load                                                                                                                                    | 13 Amp                                                                                                                                                                                     |                                                                                                                                                                                          |
| Mains Frequency                                                                                                                                 | 50Hz                                                                                                                                                                                       |                                                                                                                                                                                          |
| IP Rating                                                                                                                                       | IP2XD                                                                                                                                                                                      |                                                                                                                                                                                          |
| Contact Gap Minimum                                                                                                                             | 3mm                                                                                                                                                                                        |                                                                                                                                                                                          |
| Terminal Capacity 1                                                                                                                             | 3 x 2.5mm2                                                                                                                                                                                 |                                                                                                                                                                                          |
| Terminal Capacity 2                                                                                                                             | 2 x 4mm2 Multi Strand                                                                                                                                                                      |                                                                                                                                                                                          |
| Terminal Capacity 3                                                                                                                             | 1 x 6mm2                                                                                                                                                                                   |                                                                                                                                                                                          |
| Earth Terminal Capacity 1                                                                                                                       | 6 x 1mm2                                                                                                                                                                                   |                                                                                                                                                                                          |
| Earth Terminal Capacity 2                                                                                                                       | 5 x 1.5mm2                                                                                                                                                                                 |                                                                                                                                                                                          |
| Earth Terminal Capacity 3                                                                                                                       | 3 x 2.5mm2                                                                                                                                                                                 |                                                                                                                                                                                          |
| Earth Terminal Capacity 4                                                                                                                       | 2 x 4mm2 Multi-strand                                                                                                                                                                      |                                                                                                                                                                                          |
| Earth Terminal Capacity 5                                                                                                                       | 1 x 6mm2                                                                                                                                                                                   |                                                                                                                                                                                          |
| Product Class 1                                                                                                                                 | Must be earthed                                                                                                                                                                            |                                                                                                                                                                                          |
| Ambient Operating Temperature                                                                                                                   | -5° to +40°C                                                                                                                                                                               |                                                                                                                                                                                          |
| Recommended Location                                                                                                                            | Internal Use Only                                                                                                                                                                          |                                                                                                                                                                                          |
| Maximum Installation Altitude                                                                                                                   | 2000m                                                                                                                                                                                      |                                                                                                                                                                                          |
| Standard/Approval                                                                                                                               | BS 1363-4                                                                                                                                                                                  |                                                                                                                                                                                          |
| Patents and Trademarks                                                                                                                          | Linea is a Registered Trade Mark No 2398665<br>CFX is a Registered Trade Mark No 2398667 Patent No. GB 2383375B<br>Linea-Perlina CFX SS2 is a UK Registered Design Certificate No. 2066588 |                                                                                                                                                                                          |
| All products listed conform to current British or<br>European standard and the product information is<br>correct at the time of going to press. | All accessories are manufactured under an accredited BS EN ISO 9001 : 2015 Quality Management System.                                                                                      | It is the policy of the company to improve products<br>as part of our development programme.<br>Therefore, we reserve the right to alter designs<br>and dimensions without prior notice. |