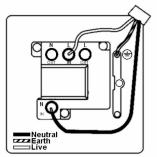

## Dimensions

|                                                                                                                                                 | Neutral ZZEarth Live                                                                                                                                                                 |                                                                                                                                                                                          |
|-------------------------------------------------------------------------------------------------------------------------------------------------|--------------------------------------------------------------------------------------------------------------------------------------------------------------------------------------|------------------------------------------------------------------------------------------------------------------------------------------------------------------------------------------|
| Primary Range                                                                                                                                   | Linea-Scala CFX                                                                                                                                                                      |                                                                                                                                                                                          |
| Insert Type                                                                                                                                     | 1 gang 13A Double Pole Fused Spur + Neon                                                                                                                                             |                                                                                                                                                                                          |
| Plate Finish                                                                                                                                    | Linea-Scala CFX Black Nickel Frame/Polished Brass                                                                                                                                    |                                                                                                                                                                                          |
| Insert Colour                                                                                                                                   | Black Nickel/Black                                                                                                                                                                   |                                                                                                                                                                                          |
| EAN13 Barcode                                                                                                                                   | 5017504582920                                                                                                                                                                        |                                                                                                                                                                                          |
| Dimensions (Nominal)                                                                                                                            | Single: Height = 91.5mm Width = 91.5mm Depth = 4.0mm                                                                                                                                 |                                                                                                                                                                                          |
| Fixing Hole Centres                                                                                                                             | Box Fixing = 60.3mm Grid Fixing = CFX Clips                                                                                                                                          |                                                                                                                                                                                          |
| Minimum Wall Box Depth                                                                                                                          | 35mm                                                                                                                                                                                 |                                                                                                                                                                                          |
| Switched Poles                                                                                                                                  | Double                                                                                                                                                                               |                                                                                                                                                                                          |
| Current Rating                                                                                                                                  | 13 Amp                                                                                                                                                                               |                                                                                                                                                                                          |
| Voltage                                                                                                                                         | 220/250V AC                                                                                                                                                                          |                                                                                                                                                                                          |
| Maximum Load                                                                                                                                    | 13 Amp                                                                                                                                                                               |                                                                                                                                                                                          |
| Mains Frequency                                                                                                                                 | 50Hz                                                                                                                                                                                 |                                                                                                                                                                                          |
| IP Rating                                                                                                                                       | IP2XD                                                                                                                                                                                |                                                                                                                                                                                          |
| Contact Gap Minimum                                                                                                                             | 3mm                                                                                                                                                                                  |                                                                                                                                                                                          |
| Terminal Capacity 1                                                                                                                             | 3 x 2.5mm2                                                                                                                                                                           |                                                                                                                                                                                          |
| Terminal Capacity 2                                                                                                                             | 2 x 4mm2 Multi Strand                                                                                                                                                                |                                                                                                                                                                                          |
| Terminal Capacity 3                                                                                                                             | 1 x 6mm2                                                                                                                                                                             |                                                                                                                                                                                          |
| Earth Terminal Capacity 1                                                                                                                       | 6 x 1mm2                                                                                                                                                                             |                                                                                                                                                                                          |
| Earth Terminal Capacity 2                                                                                                                       | 5 x 1.5mm2                                                                                                                                                                           |                                                                                                                                                                                          |
| Earth Terminal Capacity 3                                                                                                                       | 3 x 2.5mm2                                                                                                                                                                           |                                                                                                                                                                                          |
| Earth Terminal Capacity 4                                                                                                                       | 2 x 4mm2 Multi-strand                                                                                                                                                                |                                                                                                                                                                                          |
| Earth Terminal Capacity 5                                                                                                                       | 1 x 6mm2                                                                                                                                                                             |                                                                                                                                                                                          |
| Product Class 1                                                                                                                                 | Must be earthed                                                                                                                                                                      |                                                                                                                                                                                          |
| Ambient Operating Temperature                                                                                                                   | -5° to +40°C                                                                                                                                                                         |                                                                                                                                                                                          |
| Recommended Location                                                                                                                            | Internal Use Only                                                                                                                                                                    |                                                                                                                                                                                          |
| Maximum Installation Altitude                                                                                                                   | 2000m                                                                                                                                                                                |                                                                                                                                                                                          |
| Standard/Approval                                                                                                                               | BS 1363-4                                                                                                                                                                            |                                                                                                                                                                                          |
| Patents and Trademarks                                                                                                                          | Linea is a Registered Trade Mark No 2398665 CFX is a Registered Trade Mark No 2398667 Patent No. GB 2383375B Linea-Perlina CFX SS2 is a UK Registered Design Certificate No. 2066588 |                                                                                                                                                                                          |
| All products listed conform to current British or<br>European standard and the product information is<br>correct at the time of going to press. | All accessories are manufactured under an accredited BS EN ISO 9001 : 2015 Quality Management System.                                                                                | It is the policy of the company to improve products<br>as part of our development programme.<br>Therefore, we reserve the right to alter designs<br>and dimensions without prior notice. |