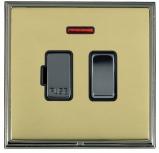

## LSXSPNBK-PBB

Linea-Scala CFX Black Nickel Frame/Polished Brass Front 1 gang 13A Double Pole Fused Spur and Neon Black Nickel/Black

Item Image