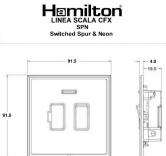

## Dimensions

|                                                                                                                                                 | Neutral ZZEarth Live                                                                                                                                                                 |                                                                                                                                                                                          |
|-------------------------------------------------------------------------------------------------------------------------------------------------|--------------------------------------------------------------------------------------------------------------------------------------------------------------------------------------|------------------------------------------------------------------------------------------------------------------------------------------------------------------------------------------|
| Primary Range                                                                                                                                   | Linea-Scala CFX                                                                                                                                                                      |                                                                                                                                                                                          |
| Insert Type                                                                                                                                     | 1 gang 13A Double Pole Fused Spur + Neon                                                                                                                                             |                                                                                                                                                                                          |
| Plate Finish                                                                                                                                    | Linea-Scala CFX Black Nickel Frame/Polished Brass                                                                                                                                    |                                                                                                                                                                                          |
| Insert Colour                                                                                                                                   | Black Nickel/Black                                                                                                                                                                   |                                                                                                                                                                                          |
| EAN13 Barcode                                                                                                                                   | 5017504582920                                                                                                                                                                        |                                                                                                                                                                                          |
| Dimensions (Nominal)                                                                                                                            | Single: Height = 91.5mm Width = 91.5mm Depth = 4.0mm                                                                                                                                 |                                                                                                                                                                                          |
| Fixing Hole Centres                                                                                                                             | Box Fixing = 60.3mm Grid Fixing = CFX Clips                                                                                                                                          |                                                                                                                                                                                          |
| Minimum Wall Box Depth                                                                                                                          | 35mm                                                                                                                                                                                 |                                                                                                                                                                                          |
| Switched Poles                                                                                                                                  | Double                                                                                                                                                                               |                                                                                                                                                                                          |
| Current Rating                                                                                                                                  | 13 Amp                                                                                                                                                                               |                                                                                                                                                                                          |
| Voltage                                                                                                                                         | 220/250V AC                                                                                                                                                                          |                                                                                                                                                                                          |
| Maximum Load                                                                                                                                    | 13 Amp                                                                                                                                                                               |                                                                                                                                                                                          |
| Mains Frequency                                                                                                                                 | 50Hz                                                                                                                                                                                 |                                                                                                                                                                                          |
| IP Rating                                                                                                                                       | IP2XD                                                                                                                                                                                |                                                                                                                                                                                          |
| Contact Gap Minimum                                                                                                                             | 3mm                                                                                                                                                                                  |                                                                                                                                                                                          |
| Terminal Capacity 1                                                                                                                             | 3 x 2.5mm2                                                                                                                                                                           |                                                                                                                                                                                          |
| Terminal Capacity 2                                                                                                                             | 2 x 4mm2 Multi Strand                                                                                                                                                                |                                                                                                                                                                                          |
| Terminal Capacity 3                                                                                                                             | 1 x 6mm2                                                                                                                                                                             |                                                                                                                                                                                          |
| Earth Terminal Capacity 1                                                                                                                       | 6 x 1mm2                                                                                                                                                                             |                                                                                                                                                                                          |
| Earth Terminal Capacity 2                                                                                                                       | 5 x 1.5mm2                                                                                                                                                                           |                                                                                                                                                                                          |
| Earth Terminal Capacity 3                                                                                                                       | 3 x 2.5mm2                                                                                                                                                                           |                                                                                                                                                                                          |
| Earth Terminal Capacity 4                                                                                                                       | 2 x 4mm2 Multi-strand                                                                                                                                                                |                                                                                                                                                                                          |
| Earth Terminal Capacity 5                                                                                                                       | 1 x 6mm2                                                                                                                                                                             |                                                                                                                                                                                          |
| Product Class 1                                                                                                                                 | Must be earthed                                                                                                                                                                      |                                                                                                                                                                                          |
| Ambient Operating Temperature                                                                                                                   | -5° to +40°C                                                                                                                                                                         |                                                                                                                                                                                          |
| Recommended Location                                                                                                                            | Internal Use Only                                                                                                                                                                    |                                                                                                                                                                                          |
| Maximum Installation Altitude                                                                                                                   | 2000m                                                                                                                                                                                |                                                                                                                                                                                          |
| Standard/Approval                                                                                                                               | BS 1363-4                                                                                                                                                                            |                                                                                                                                                                                          |
| Patents and Trademarks                                                                                                                          | Linea is a Registered Trade Mark No 2398665 CFX is a Registered Trade Mark No 2398667 Patent No. GB 2383375B Linea-Perlina CFX SS2 is a UK Registered Design Certificate No. 2066588 |                                                                                                                                                                                          |
| All products listed conform to current British or<br>European standard and the product information is<br>correct at the time of going to press. | All accessories are manufactured under an accredited BS EN ISO 9001 : 2015 Quality Management System.                                                                                | It is the policy of the company to improve products<br>as part of our development programme.<br>Therefore, we reserve the right to alter designs<br>and dimensions without prior notice. |