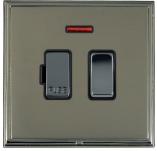

## LSXSPNBK-BKB

Linea-Scala CFX Black Nickel Frame/Black Nickel Front 1 gang 13A Double Pole Fused Spur and Neon Black Nickel/Black

Item Image