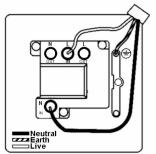

## Dimensions

|                                                                                                                                                 | Earth Live                                                                                                                                                                           |                                                                                                                                                                                          |
|-------------------------------------------------------------------------------------------------------------------------------------------------|--------------------------------------------------------------------------------------------------------------------------------------------------------------------------------------|------------------------------------------------------------------------------------------------------------------------------------------------------------------------------------------|
| Primary Range                                                                                                                                   | Linea-Scala CFX                                                                                                                                                                      |                                                                                                                                                                                          |
| Insert Type                                                                                                                                     | 1 gang 13A Double Pole Fused Spur + Neon                                                                                                                                             |                                                                                                                                                                                          |
| Plate Finish                                                                                                                                    | Linea-Scala CFX Black Nickel Frame/Black Nickel                                                                                                                                      |                                                                                                                                                                                          |
| Insert Colour                                                                                                                                   | Black Nickel/Black                                                                                                                                                                   |                                                                                                                                                                                          |
| EAN13 Barcode                                                                                                                                   | 5017504732929                                                                                                                                                                        |                                                                                                                                                                                          |
| Dimensions (Nominal)                                                                                                                            | Single: Height = 91.5mm Width = 91.5mm Depth = 4.0mm                                                                                                                                 |                                                                                                                                                                                          |
| Fixing Hole Centres                                                                                                                             | Box Fixing = 60.3mm Grid Fixing = CFX Clips                                                                                                                                          |                                                                                                                                                                                          |
| Minimum Wall Box Depth                                                                                                                          | 35mm                                                                                                                                                                                 |                                                                                                                                                                                          |
| Switched Poles                                                                                                                                  | Double                                                                                                                                                                               |                                                                                                                                                                                          |
| Current Rating                                                                                                                                  | 13 Amp                                                                                                                                                                               |                                                                                                                                                                                          |
| Voltage                                                                                                                                         | 220/250V AC                                                                                                                                                                          |                                                                                                                                                                                          |
| Maximum Load                                                                                                                                    | 13 Amp                                                                                                                                                                               |                                                                                                                                                                                          |
| Mains Frequency                                                                                                                                 | 50Hz                                                                                                                                                                                 |                                                                                                                                                                                          |
| IP Rating                                                                                                                                       | IP2XD                                                                                                                                                                                |                                                                                                                                                                                          |
| Contact Gap Minimum                                                                                                                             | 3mm                                                                                                                                                                                  |                                                                                                                                                                                          |
| Terminal Capacity 1                                                                                                                             | 3 x 2.5mm2                                                                                                                                                                           |                                                                                                                                                                                          |
| Terminal Capacity 2                                                                                                                             | 2 x 4mm2 Multi Strand                                                                                                                                                                |                                                                                                                                                                                          |
| Terminal Capacity 3                                                                                                                             | 1 x 6mm2                                                                                                                                                                             |                                                                                                                                                                                          |
| Earth Terminal Capacity 1                                                                                                                       | 6 x 1mm2                                                                                                                                                                             |                                                                                                                                                                                          |
| Earth Terminal Capacity 2                                                                                                                       | 5 x 1.5mm2                                                                                                                                                                           |                                                                                                                                                                                          |
| Earth Terminal Capacity 3                                                                                                                       | 3 x 2.5mm2                                                                                                                                                                           |                                                                                                                                                                                          |
| Earth Terminal Capacity 4                                                                                                                       | 2 x 4mm2 Multi-strand                                                                                                                                                                |                                                                                                                                                                                          |
| Earth Terminal Capacity 5                                                                                                                       | 1 x 6mm2                                                                                                                                                                             |                                                                                                                                                                                          |
| Product Class 1                                                                                                                                 | Must be earthed                                                                                                                                                                      |                                                                                                                                                                                          |
| Ambient Operating Temperature                                                                                                                   | -5° to +40°C                                                                                                                                                                         |                                                                                                                                                                                          |
| Recommended Location                                                                                                                            | Internal Use Only                                                                                                                                                                    |                                                                                                                                                                                          |
| Maximum Installation Altitude                                                                                                                   | 2000m                                                                                                                                                                                |                                                                                                                                                                                          |
| Standard/Approval                                                                                                                               | BS 1363-4                                                                                                                                                                            |                                                                                                                                                                                          |
| Patents and Trademarks                                                                                                                          | Linea is a Registered Trade Mark No 2398665 CFX is a Registered Trade Mark No 2398667 Patent No. GB 2383375B Linea-Perlina CFX SS2 is a UK Registered Design Certificate No. 2066588 |                                                                                                                                                                                          |
| All products listed conform to current British or<br>European standard and the product information is<br>correct at the time of going to press. | All accessories are manufactured under an accredited BS EN ISO 9001 : 2015 Quality Management System.                                                                                | It is the policy of the company to improve products<br>as part of our development programme.<br>Therefore, we reserve the right to alter designs<br>and dimensions without prior notice. |
|                                                                                                                                                 |                                                                                                                                                                                      |                                                                                                                                                                                          |