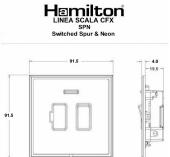

## Dimensions

|                                                                                                                                                 | Earth Live                                                                                                                                                                           |                                                                                                                                                                                          |
|-------------------------------------------------------------------------------------------------------------------------------------------------|--------------------------------------------------------------------------------------------------------------------------------------------------------------------------------------|------------------------------------------------------------------------------------------------------------------------------------------------------------------------------------------|
| Primary Range                                                                                                                                   | Linea-Scala CFX                                                                                                                                                                      |                                                                                                                                                                                          |
| Insert Type                                                                                                                                     | 1 gang 13A Double Pole Fused Spur + Neon                                                                                                                                             |                                                                                                                                                                                          |
| Plate Finish                                                                                                                                    | Linea-Scala CFX Black Nickel Frame/Black Nickel                                                                                                                                      |                                                                                                                                                                                          |
| Insert Colour                                                                                                                                   | Black Nickel/Black                                                                                                                                                                   |                                                                                                                                                                                          |
| EAN13 Barcode                                                                                                                                   | 5017504732929                                                                                                                                                                        |                                                                                                                                                                                          |
| Dimensions (Nominal)                                                                                                                            | Single: Height = 91.5mm Width = 91.5mm Depth = 4.0mm                                                                                                                                 |                                                                                                                                                                                          |
| Fixing Hole Centres                                                                                                                             | Box Fixing = 60.3mm Grid Fixing = CFX Clips                                                                                                                                          |                                                                                                                                                                                          |
| Minimum Wall Box Depth                                                                                                                          | 35mm                                                                                                                                                                                 |                                                                                                                                                                                          |
| Switched Poles                                                                                                                                  | Double                                                                                                                                                                               |                                                                                                                                                                                          |
| Current Rating                                                                                                                                  | 13 Amp                                                                                                                                                                               |                                                                                                                                                                                          |
| Voltage                                                                                                                                         | 220/250V AC                                                                                                                                                                          |                                                                                                                                                                                          |
| Maximum Load                                                                                                                                    | 13 Amp                                                                                                                                                                               |                                                                                                                                                                                          |
| Mains Frequency                                                                                                                                 | 50Hz                                                                                                                                                                                 |                                                                                                                                                                                          |
| IP Rating                                                                                                                                       | IP2XD                                                                                                                                                                                |                                                                                                                                                                                          |
| Contact Gap Minimum                                                                                                                             | 3mm                                                                                                                                                                                  |                                                                                                                                                                                          |
| Terminal Capacity 1                                                                                                                             | 3 x 2.5mm2                                                                                                                                                                           |                                                                                                                                                                                          |
| Terminal Capacity 2                                                                                                                             | 2 x 4mm2 Multi Strand                                                                                                                                                                |                                                                                                                                                                                          |
| Terminal Capacity 3                                                                                                                             | 1 x 6mm2                                                                                                                                                                             |                                                                                                                                                                                          |
| Earth Terminal Capacity 1                                                                                                                       | 6 x 1mm2                                                                                                                                                                             |                                                                                                                                                                                          |
| Earth Terminal Capacity 2                                                                                                                       | 5 x 1.5mm2                                                                                                                                                                           |                                                                                                                                                                                          |
| Earth Terminal Capacity 3                                                                                                                       | 3 x 2.5mm2                                                                                                                                                                           |                                                                                                                                                                                          |
| Earth Terminal Capacity 4                                                                                                                       | 2 x 4mm2 Multi-strand                                                                                                                                                                |                                                                                                                                                                                          |
| Earth Terminal Capacity 5                                                                                                                       | 1 x 6mm2                                                                                                                                                                             |                                                                                                                                                                                          |
| Product Class 1                                                                                                                                 | Must be earthed                                                                                                                                                                      |                                                                                                                                                                                          |
| Ambient Operating Temperature                                                                                                                   | -5° to +40°C                                                                                                                                                                         |                                                                                                                                                                                          |
| Recommended Location                                                                                                                            | Internal Use Only                                                                                                                                                                    |                                                                                                                                                                                          |
| Maximum Installation Altitude                                                                                                                   | 2000m                                                                                                                                                                                |                                                                                                                                                                                          |
| Standard/Approval                                                                                                                               | BS 1363-4                                                                                                                                                                            |                                                                                                                                                                                          |
| Patents and Trademarks                                                                                                                          | Linea is a Registered Trade Mark No 2398665 CFX is a Registered Trade Mark No 2398667 Patent No. GB 2383375B Linea-Perlina CFX SS2 is a UK Registered Design Certificate No. 2066588 |                                                                                                                                                                                          |
| All products listed conform to current British or<br>European standard and the product information is<br>correct at the time of going to press. | All accessories are manufactured under an accredited BS EN ISO 9001 : 2015 Quality Management System.                                                                                | It is the policy of the company to improve products<br>as part of our development programme.<br>Therefore, we reserve the right to alter designs<br>and dimensions without prior notice. |
|                                                                                                                                                 |                                                                                                                                                                                      |                                                                                                                                                                                          |