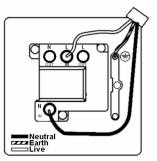

## LSXSPNBC-SSW

Linea-Scala CFX Bright Chrome Frame/Satin Steel Front 1 gang 13A Double Pole Fused Spur and Neon Bright Chrome/White

Item Image

| ال                                                                                                                                              | Earth Live                                                                                                                                                                           |                                                                                                                                                                                          |
|-------------------------------------------------------------------------------------------------------------------------------------------------|--------------------------------------------------------------------------------------------------------------------------------------------------------------------------------------|------------------------------------------------------------------------------------------------------------------------------------------------------------------------------------------|
| Primary Range                                                                                                                                   | Linea-Scala CFX                                                                                                                                                                      |                                                                                                                                                                                          |
| Insert Type                                                                                                                                     | 1 gang 13A Double Pole Fused Spur + Neon                                                                                                                                             |                                                                                                                                                                                          |
| Plate Finish                                                                                                                                    | Linea-Scala CFX Bright Chrome Frame/Satin Steel                                                                                                                                      |                                                                                                                                                                                          |
| Insert Colour                                                                                                                                   | Bright Chrome/White                                                                                                                                                                  |                                                                                                                                                                                          |
| EAN13 Barcode                                                                                                                                   | 5017504717926                                                                                                                                                                        |                                                                                                                                                                                          |
| Dimensions (Nominal)                                                                                                                            | Single: Height = 91.5mm Width = 91.5mm Depth = 4.0mm                                                                                                                                 |                                                                                                                                                                                          |
| Fixing Hole Centres                                                                                                                             | Box Fixing = 60.3mm Grid Fixing = CFX Clips                                                                                                                                          |                                                                                                                                                                                          |
| Minimum Wall Box Depth                                                                                                                          | 35mm                                                                                                                                                                                 |                                                                                                                                                                                          |
| Switched Poles                                                                                                                                  | Double                                                                                                                                                                               |                                                                                                                                                                                          |
| Current Rating                                                                                                                                  | 13 Amp                                                                                                                                                                               |                                                                                                                                                                                          |
| Voltage                                                                                                                                         | 220/250V AC                                                                                                                                                                          |                                                                                                                                                                                          |
| Maximum Load                                                                                                                                    | 13 Amp                                                                                                                                                                               |                                                                                                                                                                                          |
| Mains Frequency                                                                                                                                 | 50Hz                                                                                                                                                                                 |                                                                                                                                                                                          |
| IP Rating                                                                                                                                       | IP2XD                                                                                                                                                                                |                                                                                                                                                                                          |
| Contact Gap Minimum                                                                                                                             | 3mm                                                                                                                                                                                  |                                                                                                                                                                                          |
| Terminal Capacity 1                                                                                                                             | 3 x 2.5mm2                                                                                                                                                                           |                                                                                                                                                                                          |
| Terminal Capacity 2                                                                                                                             | 2 x 4mm2 Multi Strand                                                                                                                                                                |                                                                                                                                                                                          |
| Terminal Capacity 3                                                                                                                             | 1 x 6mm2                                                                                                                                                                             |                                                                                                                                                                                          |
| Earth Terminal Capacity 1                                                                                                                       | 6 x 1mm2                                                                                                                                                                             |                                                                                                                                                                                          |
| Earth Terminal Capacity 2                                                                                                                       | 5 x 1.5mm2                                                                                                                                                                           |                                                                                                                                                                                          |
| Earth Terminal Capacity 3                                                                                                                       | 3 x 2.5mm2                                                                                                                                                                           |                                                                                                                                                                                          |
| Earth Terminal Capacity 4                                                                                                                       | 2 x 4mm2 Multi-strand                                                                                                                                                                |                                                                                                                                                                                          |
| Earth Terminal Capacity 5                                                                                                                       | 1 x 6mm2                                                                                                                                                                             |                                                                                                                                                                                          |
| Product Class 1                                                                                                                                 | Must be earthed                                                                                                                                                                      |                                                                                                                                                                                          |
| Ambient Operating Temperature                                                                                                                   | -5° to +40°C                                                                                                                                                                         |                                                                                                                                                                                          |
| Recommended Location                                                                                                                            | Internal Use Only                                                                                                                                                                    |                                                                                                                                                                                          |
| Maximum Installation Altitude                                                                                                                   | 2000m                                                                                                                                                                                |                                                                                                                                                                                          |
| Standard/Approval                                                                                                                               | BS 1363-4                                                                                                                                                                            |                                                                                                                                                                                          |
| Patents and Trademarks                                                                                                                          | Linea is a Registered Trade Mark No 2398665 CFX is a Registered Trade Mark No 2398667 Patent No. GB 2383375B Linea-Perlina CFX SS2 is a UK Registered Design Certificate No. 2066588 |                                                                                                                                                                                          |
| All products listed conform to current British or<br>European standard and the product information is<br>correct at the time of going to press. | All accessories are manufactured under an accredited BS EN ISO 9001 : 2015 Quality Management System.                                                                                | It is the policy of the company to improve products<br>as part of our development programme.<br>Therefore, we reserve the right to alter designs<br>and dimensions without prior notice. |
|                                                                                                                                                 | <u> </u>                                                                                                                                                                             | <u> </u>                                                                                                                                                                                 |