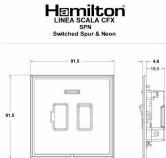

## LSXSPNBC-SSW

Linea-Scala CFX Bright Chrome Frame/Satin Steel Front 1 gang 13A Double Pole Fused Spur and Neon Bright Chrome/White

Item Image

| ال                                                                                                                                              | Earth Live                                                                                                                                                                           |                                                                                                                                                                                          |
|-------------------------------------------------------------------------------------------------------------------------------------------------|--------------------------------------------------------------------------------------------------------------------------------------------------------------------------------------|------------------------------------------------------------------------------------------------------------------------------------------------------------------------------------------|
| Primary Range                                                                                                                                   | Linea-Scala CFX                                                                                                                                                                      |                                                                                                                                                                                          |
| Insert Type                                                                                                                                     | 1 gang 13A Double Pole Fused Spur + Neon                                                                                                                                             |                                                                                                                                                                                          |
| Plate Finish                                                                                                                                    | Linea-Scala CFX Bright Chrome Frame/Satin Steel                                                                                                                                      |                                                                                                                                                                                          |
| Insert Colour                                                                                                                                   | Bright Chrome/White                                                                                                                                                                  |                                                                                                                                                                                          |
| EAN13 Barcode                                                                                                                                   | 5017504717926                                                                                                                                                                        |                                                                                                                                                                                          |
| Dimensions (Nominal)                                                                                                                            | Single: Height = 91.5mm Width = 91.5mm Depth = 4.0mm                                                                                                                                 |                                                                                                                                                                                          |
| Fixing Hole Centres                                                                                                                             | Box Fixing = 60.3mm Grid Fixing = CFX Clips                                                                                                                                          |                                                                                                                                                                                          |
| Minimum Wall Box Depth                                                                                                                          | 35mm                                                                                                                                                                                 |                                                                                                                                                                                          |
| Switched Poles                                                                                                                                  | Double                                                                                                                                                                               |                                                                                                                                                                                          |
| Current Rating                                                                                                                                  | 13 Amp                                                                                                                                                                               |                                                                                                                                                                                          |
| Voltage                                                                                                                                         | 220/250V AC                                                                                                                                                                          |                                                                                                                                                                                          |
| Maximum Load                                                                                                                                    | 13 Amp                                                                                                                                                                               |                                                                                                                                                                                          |
| Mains Frequency                                                                                                                                 | 50Hz                                                                                                                                                                                 |                                                                                                                                                                                          |
| IP Rating                                                                                                                                       | IP2XD                                                                                                                                                                                |                                                                                                                                                                                          |
| Contact Gap Minimum                                                                                                                             | 3mm                                                                                                                                                                                  |                                                                                                                                                                                          |
| Terminal Capacity 1                                                                                                                             | 3 x 2.5mm2                                                                                                                                                                           |                                                                                                                                                                                          |
| Terminal Capacity 2                                                                                                                             | 2 x 4mm2 Multi Strand                                                                                                                                                                |                                                                                                                                                                                          |
| Terminal Capacity 3                                                                                                                             | 1 x 6mm2                                                                                                                                                                             |                                                                                                                                                                                          |
| Earth Terminal Capacity 1                                                                                                                       | 6 x 1mm2                                                                                                                                                                             |                                                                                                                                                                                          |
| Earth Terminal Capacity 2                                                                                                                       | 5 x 1.5mm2                                                                                                                                                                           |                                                                                                                                                                                          |
| Earth Terminal Capacity 3                                                                                                                       | 3 x 2.5mm2                                                                                                                                                                           |                                                                                                                                                                                          |
| Earth Terminal Capacity 4                                                                                                                       | 2 x 4mm2 Multi-strand                                                                                                                                                                |                                                                                                                                                                                          |
| Earth Terminal Capacity 5                                                                                                                       | 1 x 6mm2                                                                                                                                                                             |                                                                                                                                                                                          |
| Product Class 1                                                                                                                                 | Must be earthed                                                                                                                                                                      |                                                                                                                                                                                          |
| Ambient Operating Temperature                                                                                                                   | -5° to +40°C                                                                                                                                                                         |                                                                                                                                                                                          |
| Recommended Location                                                                                                                            | Internal Use Only                                                                                                                                                                    |                                                                                                                                                                                          |
| Maximum Installation Altitude                                                                                                                   | 2000m                                                                                                                                                                                |                                                                                                                                                                                          |
| Standard/Approval                                                                                                                               | BS 1363-4                                                                                                                                                                            |                                                                                                                                                                                          |
| Patents and Trademarks                                                                                                                          | Linea is a Registered Trade Mark No 2398665 CFX is a Registered Trade Mark No 2398667 Patent No. GB 2383375B Linea-Perlina CFX SS2 is a UK Registered Design Certificate No. 2066588 |                                                                                                                                                                                          |
| All products listed conform to current British or<br>European standard and the product information is<br>correct at the time of going to press. | All accessories are manufactured under an accredited BS EN ISO 9001 : 2015 Quality Management System.                                                                                | It is the policy of the company to improve products<br>as part of our development programme.<br>Therefore, we reserve the right to alter designs<br>and dimensions without prior notice. |
|                                                                                                                                                 | <u> </u>                                                                                                                                                                             | <u> </u>                                                                                                                                                                                 |