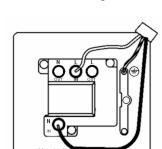

## LSXSPNBC-SSB

Linea-Scala CFX Bright Chrome Frame/Satin Steel Front 1 gang 13A Double Pole Fused Spur and Neon Bright Chrome/Black

Wiring

Item Image

|                                                                                                                                                 | Neutral Earth                                                                                                                                                                              |                                                                                                                                                                                  |
|-------------------------------------------------------------------------------------------------------------------------------------------------|--------------------------------------------------------------------------------------------------------------------------------------------------------------------------------------------|----------------------------------------------------------------------------------------------------------------------------------------------------------------------------------|
| Primary Range                                                                                                                                   | Linea-Scala CFX                                                                                                                                                                            |                                                                                                                                                                                  |
| Insert Type                                                                                                                                     | 1 gang 13A Double Pole Fused Spur + Neon                                                                                                                                                   |                                                                                                                                                                                  |
| Plate Finish                                                                                                                                    | Linea-Scala CFX Bright Chrome Frame/Satin Steel                                                                                                                                            |                                                                                                                                                                                  |
| Insert Colour                                                                                                                                   | Bright Chrome/Black                                                                                                                                                                        |                                                                                                                                                                                  |
| EAN13 Barcode                                                                                                                                   | 5017504716929                                                                                                                                                                              |                                                                                                                                                                                  |
| Dimensions (Nominal)                                                                                                                            | Single: Height = 91.5mm Width = 91.5mm Depth = 4.0mm                                                                                                                                       |                                                                                                                                                                                  |
| Fixing Hole Centres                                                                                                                             | Box Fixing = 60.3mm Grid Fixing = CFX Clips                                                                                                                                                |                                                                                                                                                                                  |
| Minimum Wall Box Depth                                                                                                                          | 35mm                                                                                                                                                                                       |                                                                                                                                                                                  |
| Switched Poles                                                                                                                                  | Double                                                                                                                                                                                     |                                                                                                                                                                                  |
| Current Rating                                                                                                                                  | 13 Amp                                                                                                                                                                                     |                                                                                                                                                                                  |
| Voltage                                                                                                                                         | 220/250V AC                                                                                                                                                                                |                                                                                                                                                                                  |
| Maximum Load                                                                                                                                    | 13 Amp                                                                                                                                                                                     |                                                                                                                                                                                  |
| Mains Frequency                                                                                                                                 | 50Hz                                                                                                                                                                                       |                                                                                                                                                                                  |
| IP Rating                                                                                                                                       | IP2XD                                                                                                                                                                                      |                                                                                                                                                                                  |
| Contact Gap Minimum                                                                                                                             | 3mm                                                                                                                                                                                        |                                                                                                                                                                                  |
| Terminal Capacity 1                                                                                                                             | 3 x 2.5mm2                                                                                                                                                                                 |                                                                                                                                                                                  |
| Terminal Capacity 2                                                                                                                             | 2 x 4mm2 Multi Strand                                                                                                                                                                      |                                                                                                                                                                                  |
| Terminal Capacity 3                                                                                                                             | 1 x 6mm2                                                                                                                                                                                   |                                                                                                                                                                                  |
| Earth Terminal Capacity 1                                                                                                                       | 6 x 1mm2                                                                                                                                                                                   |                                                                                                                                                                                  |
| Earth Terminal Capacity 2                                                                                                                       | 5 x 1.5mm2                                                                                                                                                                                 |                                                                                                                                                                                  |
| Earth Terminal Capacity 3                                                                                                                       | 3 x 2.5mm2                                                                                                                                                                                 |                                                                                                                                                                                  |
| Earth Terminal Capacity 4                                                                                                                       | 2 x 4mm2 Multi-strand                                                                                                                                                                      |                                                                                                                                                                                  |
| Earth Terminal Capacity 5                                                                                                                       | 1 x 6mm2                                                                                                                                                                                   |                                                                                                                                                                                  |
| Product Class 1                                                                                                                                 | Must be earthed                                                                                                                                                                            |                                                                                                                                                                                  |
| Ambient Operating Temperature                                                                                                                   | -5° to +40°C                                                                                                                                                                               |                                                                                                                                                                                  |
| Recommended Location                                                                                                                            | Internal Use Only                                                                                                                                                                          |                                                                                                                                                                                  |
| Maximum Installation Altitude                                                                                                                   | 2000m                                                                                                                                                                                      |                                                                                                                                                                                  |
| Standard/Approval                                                                                                                               | BS 1363-4                                                                                                                                                                                  |                                                                                                                                                                                  |
| Patents and Trademarks                                                                                                                          | Linea is a Registered Trade Mark No 2398665<br>CFX is a Registered Trade Mark No 2398667 Patent No. GB 2383375B<br>Linea-Perlina CFX SS2 is a UK Registered Design Certificate No. 2066588 |                                                                                                                                                                                  |
| All products listed conform to current British or<br>European standard and the product information is<br>correct at the time of going to press. | All accessories are manufactured under an accredited BS EN ISO 9001 : 2015 Quality Management System.                                                                                      | It is the policy of the company to improve products as part of our development programme.  Therefore, we reserve the right to alter designs and dimensions without prior notice. |