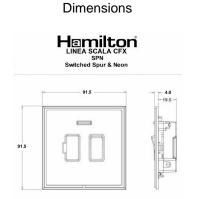

## LSXSPNBC-SSB

Linea-Scala CFX Bright Chrome Frame/Satin Steel Front 1 gang 13A Double Pole Fused Spur and Neon Bright Chrome/Black

Wiring

Item Image

|                                                                                                                                                 | Neutral Earth                                                                                                                                                                              |                                                                                                                                                                                  |
|-------------------------------------------------------------------------------------------------------------------------------------------------|--------------------------------------------------------------------------------------------------------------------------------------------------------------------------------------------|----------------------------------------------------------------------------------------------------------------------------------------------------------------------------------|
| Primary Range                                                                                                                                   | Linea-Scala CFX                                                                                                                                                                            |                                                                                                                                                                                  |
| Insert Type                                                                                                                                     | 1 gang 13A Double Pole Fused Spur + Neon                                                                                                                                                   |                                                                                                                                                                                  |
| Plate Finish                                                                                                                                    | Linea-Scala CFX Bright Chrome Frame/Satin Steel                                                                                                                                            |                                                                                                                                                                                  |
| Insert Colour                                                                                                                                   | Bright Chrome/Black                                                                                                                                                                        |                                                                                                                                                                                  |
| EAN13 Barcode                                                                                                                                   | 5017504716929                                                                                                                                                                              |                                                                                                                                                                                  |
| Dimensions (Nominal)                                                                                                                            | Single: Height = 91.5mm Width = 91.5mm Depth = 4.0mm                                                                                                                                       |                                                                                                                                                                                  |
| Fixing Hole Centres                                                                                                                             | Box Fixing = 60.3mm Grid Fixing = CFX Clips                                                                                                                                                |                                                                                                                                                                                  |
| Minimum Wall Box Depth                                                                                                                          | 35mm                                                                                                                                                                                       |                                                                                                                                                                                  |
| Switched Poles                                                                                                                                  | Double                                                                                                                                                                                     |                                                                                                                                                                                  |
| Current Rating                                                                                                                                  | 13 Amp                                                                                                                                                                                     |                                                                                                                                                                                  |
| Voltage                                                                                                                                         | 220/250V AC                                                                                                                                                                                |                                                                                                                                                                                  |
| Maximum Load                                                                                                                                    | 13 Amp                                                                                                                                                                                     |                                                                                                                                                                                  |
| Mains Frequency                                                                                                                                 | 50Hz                                                                                                                                                                                       |                                                                                                                                                                                  |
| IP Rating                                                                                                                                       | IP2XD                                                                                                                                                                                      |                                                                                                                                                                                  |
| Contact Gap Minimum                                                                                                                             | 3mm                                                                                                                                                                                        |                                                                                                                                                                                  |
| Terminal Capacity 1                                                                                                                             | 3 x 2.5mm2                                                                                                                                                                                 |                                                                                                                                                                                  |
| Terminal Capacity 2                                                                                                                             | 2 x 4mm2 Multi Strand                                                                                                                                                                      |                                                                                                                                                                                  |
| Terminal Capacity 3                                                                                                                             | 1 x 6mm2                                                                                                                                                                                   |                                                                                                                                                                                  |
| Earth Terminal Capacity 1                                                                                                                       | 6 x 1mm2                                                                                                                                                                                   |                                                                                                                                                                                  |
| Earth Terminal Capacity 2                                                                                                                       | 5 x 1.5mm2                                                                                                                                                                                 |                                                                                                                                                                                  |
| Earth Terminal Capacity 3                                                                                                                       | 3 x 2.5mm2                                                                                                                                                                                 |                                                                                                                                                                                  |
| Earth Terminal Capacity 4                                                                                                                       | 2 x 4mm2 Multi-strand                                                                                                                                                                      |                                                                                                                                                                                  |
| Earth Terminal Capacity 5                                                                                                                       | 1 x 6mm2                                                                                                                                                                                   |                                                                                                                                                                                  |
| Product Class 1                                                                                                                                 | Must be earthed                                                                                                                                                                            |                                                                                                                                                                                  |
| Ambient Operating Temperature                                                                                                                   | -5° to +40°C                                                                                                                                                                               |                                                                                                                                                                                  |
| Recommended Location                                                                                                                            | Internal Use Only                                                                                                                                                                          |                                                                                                                                                                                  |
| Maximum Installation Altitude                                                                                                                   | 2000m                                                                                                                                                                                      |                                                                                                                                                                                  |
| Standard/Approval                                                                                                                               | BS 1363-4                                                                                                                                                                                  |                                                                                                                                                                                  |
| Patents and Trademarks                                                                                                                          | Linea is a Registered Trade Mark No 2398665<br>CFX is a Registered Trade Mark No 2398667 Patent No. GB 2383375B<br>Linea-Perlina CFX SS2 is a UK Registered Design Certificate No. 2066588 |                                                                                                                                                                                  |
| All products listed conform to current British or<br>European standard and the product information is<br>correct at the time of going to press. | All accessories are manufactured under an accredited BS EN ISO 9001 : 2015 Quality Management System.                                                                                      | It is the policy of the company to improve products as part of our development programme.  Therefore, we reserve the right to alter designs and dimensions without prior notice. |