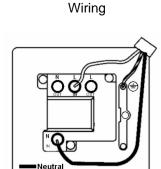

## **LSXSPNAB-ABB**

Linea-Scala CFX Antique Brass Frame/Antique Brass Front 1 gang 13A Double Pole Fused Spur and Neon Antique Brass/Black

Item Image

|                                                                                                                                                 | Neutral Earth Live                                                                                                                                                                   |                                                                                                                                                                                          |  |
|-------------------------------------------------------------------------------------------------------------------------------------------------|--------------------------------------------------------------------------------------------------------------------------------------------------------------------------------------|------------------------------------------------------------------------------------------------------------------------------------------------------------------------------------------|--|
| Primary Range                                                                                                                                   | Linea-Scala CFX                                                                                                                                                                      |                                                                                                                                                                                          |  |
| Insert Type                                                                                                                                     | 1 gang 13A Double Pole Fused Spur + Neon                                                                                                                                             |                                                                                                                                                                                          |  |
| Plate Finish                                                                                                                                    | Linea-Scala CFX Antique Brass Frame/Antique Brass                                                                                                                                    |                                                                                                                                                                                          |  |
| Insert Colour                                                                                                                                   | Antique Brass/Black                                                                                                                                                                  |                                                                                                                                                                                          |  |
| EAN13 Barcode                                                                                                                                   | 5017504682927                                                                                                                                                                        |                                                                                                                                                                                          |  |
| Dimensions (Nominal)                                                                                                                            | Single: Height = 91.5mm Width = 91.5mm Depth = 4.0mm                                                                                                                                 |                                                                                                                                                                                          |  |
| Fixing Hole Centres                                                                                                                             | Box Fixing = 60.3mm Grid Fixing = CFX Clips                                                                                                                                          |                                                                                                                                                                                          |  |
| Minimum Wall Box Depth                                                                                                                          | 35mm                                                                                                                                                                                 |                                                                                                                                                                                          |  |
| Switched Poles                                                                                                                                  | Double                                                                                                                                                                               |                                                                                                                                                                                          |  |
| Current Rating                                                                                                                                  | 13 Amp                                                                                                                                                                               |                                                                                                                                                                                          |  |
| Voltage                                                                                                                                         | 220/250V AC                                                                                                                                                                          |                                                                                                                                                                                          |  |
| Maximum Load                                                                                                                                    | 13 Amp                                                                                                                                                                               |                                                                                                                                                                                          |  |
| Mains Frequency                                                                                                                                 | 50Hz                                                                                                                                                                                 |                                                                                                                                                                                          |  |
| IP Rating                                                                                                                                       | IP2XD                                                                                                                                                                                |                                                                                                                                                                                          |  |
| Contact Gap Minimum                                                                                                                             | 3mm                                                                                                                                                                                  |                                                                                                                                                                                          |  |
| Terminal Capacity 1                                                                                                                             | 3 x 2.5mm2                                                                                                                                                                           | 3 x 2.5mm2                                                                                                                                                                               |  |
| Terminal Capacity 2                                                                                                                             | 2 x 4mm2 Multi Strand                                                                                                                                                                |                                                                                                                                                                                          |  |
| Terminal Capacity 3                                                                                                                             | 1 x 6mm2                                                                                                                                                                             |                                                                                                                                                                                          |  |
| Earth Terminal Capacity 1                                                                                                                       | 6 x 1mm2                                                                                                                                                                             |                                                                                                                                                                                          |  |
| Earth Terminal Capacity 2                                                                                                                       | 5 x 1.5mm2                                                                                                                                                                           |                                                                                                                                                                                          |  |
| Earth Terminal Capacity 3                                                                                                                       | 3 x 2.5mm2                                                                                                                                                                           |                                                                                                                                                                                          |  |
| Earth Terminal Capacity 4                                                                                                                       | 2 x 4mm2 Multi-strand                                                                                                                                                                |                                                                                                                                                                                          |  |
| Earth Terminal Capacity 5                                                                                                                       | 1 x 6mm2                                                                                                                                                                             |                                                                                                                                                                                          |  |
| Product Class 1                                                                                                                                 | Must be earthed                                                                                                                                                                      |                                                                                                                                                                                          |  |
| Ambient Operating Temperature                                                                                                                   | -5° to +40°C                                                                                                                                                                         |                                                                                                                                                                                          |  |
| Recommended Location                                                                                                                            | Internal Use Only                                                                                                                                                                    |                                                                                                                                                                                          |  |
| Maximum Installation Altitude                                                                                                                   | 2000m                                                                                                                                                                                |                                                                                                                                                                                          |  |
| Standard/Approval                                                                                                                               | BS 1363-4                                                                                                                                                                            |                                                                                                                                                                                          |  |
| Patents and Trademarks                                                                                                                          | Linea is a Registered Trade Mark No 2398665 CFX is a Registered Trade Mark No 2398667 Patent No. GB 2383375B Linea-Perlina CFX SS2 is a UK Registered Design Certificate No. 2066588 |                                                                                                                                                                                          |  |
| All products listed conform to current British or<br>European standard and the product information is<br>correct at the time of going to press. | All accessories are manufactured under an accredited BS EN ISO 9001 : 2015 Quality Management System.                                                                                | It is the policy of the company to improve products<br>as part of our development programme.<br>Therefore, we reserve the right to alter designs<br>and dimensions without prior notice. |  |
|                                                                                                                                                 | +                                                                                                                                                                                    | 1                                                                                                                                                                                        |  |