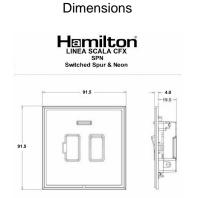

## **LSXSPNAB-ABB**

Linea-Scala CFX Antique Brass Frame/Antique Brass Front 1 gang 13A Double Pole Fused Spur and Neon Antique Brass/Black

Item Image

|                                                                                                                                                 | Neutral Earth Live                                                                                                                                                                   |                                                                                                                                                                                          |  |
|-------------------------------------------------------------------------------------------------------------------------------------------------|--------------------------------------------------------------------------------------------------------------------------------------------------------------------------------------|------------------------------------------------------------------------------------------------------------------------------------------------------------------------------------------|--|
| Primary Range                                                                                                                                   | Linea-Scala CFX                                                                                                                                                                      |                                                                                                                                                                                          |  |
| Insert Type                                                                                                                                     | 1 gang 13A Double Pole Fused Spur + Neon                                                                                                                                             |                                                                                                                                                                                          |  |
| Plate Finish                                                                                                                                    | Linea-Scala CFX Antique Brass Frame/Antique Brass                                                                                                                                    |                                                                                                                                                                                          |  |
| Insert Colour                                                                                                                                   | Antique Brass/Black                                                                                                                                                                  |                                                                                                                                                                                          |  |
| EAN13 Barcode                                                                                                                                   | 5017504682927                                                                                                                                                                        |                                                                                                                                                                                          |  |
| Dimensions (Nominal)                                                                                                                            | Single: Height = 91.5mm Width = 91.5mm Depth = 4.0mm                                                                                                                                 |                                                                                                                                                                                          |  |
| Fixing Hole Centres                                                                                                                             | Box Fixing = 60.3mm Grid Fixing = CFX Clips                                                                                                                                          |                                                                                                                                                                                          |  |
| Minimum Wall Box Depth                                                                                                                          | 35mm                                                                                                                                                                                 |                                                                                                                                                                                          |  |
| Switched Poles                                                                                                                                  | Double                                                                                                                                                                               |                                                                                                                                                                                          |  |
| Current Rating                                                                                                                                  | 13 Amp                                                                                                                                                                               |                                                                                                                                                                                          |  |
| Voltage                                                                                                                                         | 220/250V AC                                                                                                                                                                          |                                                                                                                                                                                          |  |
| Maximum Load                                                                                                                                    | 13 Amp                                                                                                                                                                               |                                                                                                                                                                                          |  |
| Mains Frequency                                                                                                                                 | 50Hz                                                                                                                                                                                 |                                                                                                                                                                                          |  |
| IP Rating                                                                                                                                       | IP2XD                                                                                                                                                                                |                                                                                                                                                                                          |  |
| Contact Gap Minimum                                                                                                                             | 3mm                                                                                                                                                                                  |                                                                                                                                                                                          |  |
| Terminal Capacity 1                                                                                                                             | 3 x 2.5mm2                                                                                                                                                                           | 3 x 2.5mm2                                                                                                                                                                               |  |
| Terminal Capacity 2                                                                                                                             | 2 x 4mm2 Multi Strand                                                                                                                                                                |                                                                                                                                                                                          |  |
| Terminal Capacity 3                                                                                                                             | 1 x 6mm2                                                                                                                                                                             |                                                                                                                                                                                          |  |
| Earth Terminal Capacity 1                                                                                                                       | 6 x 1mm2                                                                                                                                                                             |                                                                                                                                                                                          |  |
| Earth Terminal Capacity 2                                                                                                                       | 5 x 1.5mm2                                                                                                                                                                           |                                                                                                                                                                                          |  |
| Earth Terminal Capacity 3                                                                                                                       | 3 x 2.5mm2                                                                                                                                                                           |                                                                                                                                                                                          |  |
| Earth Terminal Capacity 4                                                                                                                       | 2 x 4mm2 Multi-strand                                                                                                                                                                |                                                                                                                                                                                          |  |
| Earth Terminal Capacity 5                                                                                                                       | 1 x 6mm2                                                                                                                                                                             |                                                                                                                                                                                          |  |
| Product Class 1                                                                                                                                 | Must be earthed                                                                                                                                                                      |                                                                                                                                                                                          |  |
| Ambient Operating Temperature                                                                                                                   | -5° to +40°C                                                                                                                                                                         |                                                                                                                                                                                          |  |
| Recommended Location                                                                                                                            | Internal Use Only                                                                                                                                                                    |                                                                                                                                                                                          |  |
| Maximum Installation Altitude                                                                                                                   | 2000m                                                                                                                                                                                |                                                                                                                                                                                          |  |
| Standard/Approval                                                                                                                               | BS 1363-4                                                                                                                                                                            |                                                                                                                                                                                          |  |
| Patents and Trademarks                                                                                                                          | Linea is a Registered Trade Mark No 2398665 CFX is a Registered Trade Mark No 2398667 Patent No. GB 2383375B Linea-Perlina CFX SS2 is a UK Registered Design Certificate No. 2066588 |                                                                                                                                                                                          |  |
| All products listed conform to current British or<br>European standard and the product information is<br>correct at the time of going to press. | All accessories are manufactured under an accredited BS EN ISO 9001 : 2015 Quality Management System.                                                                                | It is the policy of the company to improve products<br>as part of our development programme.<br>Therefore, we reserve the right to alter designs<br>and dimensions without prior notice. |  |
|                                                                                                                                                 | +                                                                                                                                                                                    | 1                                                                                                                                                                                        |  |