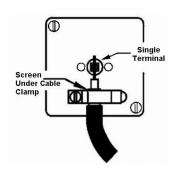

SL

making connections beautifully

Wiring Accessories • Circuit Protection • Smart Lighting Control & Multi-room Audio

## LSXSATNSB-SBW

Linea-Scala CFX Satin Brass Frame/Satin Brass Front 1 gang Non-Isolated Satellite White

## Item Image



## Wiring



## **Dimensions**



| Primary Range                                                                                                                                   | Linea-Scala CFX                                                                                                                                                                      |                                                                                                                                                                                  |
|-------------------------------------------------------------------------------------------------------------------------------------------------|------------------------------------------------------------------------------------------------------------------------