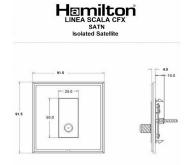

## **Dimensions**

| Primary Range                                                                                                                                   | Linea-Scala CFX                                                                                                                                                                      |                                                                                                                                                                                  |
|-------------------------------------------------------------------------------------------------------------------------------------------------|--------------------------------------------------------------------------------------------------------------------------------------------------------------------------------------|----------------------------------------------------------------------------------------------------------------------------------------------------------------------------------|
| Insert Type                                                                                                                                     | 1 gang Non-Isolated Satellite                                                                                                                                                        |                                                                                                                                                                                  |
| Plate Finish                                                                                                                                    | Linea-Scala CFX Satin Brass Frame/Satin Brass                                                                                                                                        |                                                                                                                                                                                  |
| Insert Colour                                                                                                                                   | White                                                                                                                                                                                |                                                                                                                                                                                  |
| EAN13 Barcode                                                                                                                                   | 5017504650667                                                                                                                                                                        |                                                                                                                                                                                  |
| Dimensions (Nominal)                                                                                                                            | Single: Height = 91.5mm Width = 91.5mm Depth = 4.0mm                                                                                                                                 |                                                                                                                                                                                  |
| Fixing Hole Centres                                                                                                                             | Box Fixing = 60.3mm Grid Fixing = CFX Clips                                                                                                                                          |                                                                                                                                                                                  |
| Minimum Wall Box Depth                                                                                                                          | 35mm                                                                                                                                                                                 |                                                                                                                                                                                  |
| Switched Poles                                                                                                                                  | N/A                                                                                                                                                                                  |                                                                                                                                                                                  |
| IP Rating                                                                                                                                       | IP2XD                                                                                                                                                                                |                                                                                                                                                                                  |
| Contact Gap Minimum                                                                                                                             | N/A                                                                                                                                                                                  |                                                                                                                                                                                  |
| Earth Terminal Capacity 1                                                                                                                       | 5 x 1mm2                                                                                                                                                                             |                                                                                                                                                                                  |
| Earth Terminal Capacity 2                                                                                                                       | 4 x 1.5mm2                                                                                                                                                                           |                                                                                                                                                                                  |
| Earth Terminal Capacity 3                                                                                                                       | 3 x 2.5mm2                                                                                                                                                                           |                                                                                                                                                                                  |
| Earth Terminal Capacity 4                                                                                                                       | 1 x 4mm2 Multi-strand                                                                                                                                                                |                                                                                                                                                                                  |
| Earth Terminal Capacity 5                                                                                                                       | 1 x 6mm2                                                                                                                                                                             |                                                                                                                                                                                  |
| Product Class 1                                                                                                                                 | Must be earthed (ref BS7671 415.2.1)                                                                                                                                                 |                                                                                                                                                                                  |
| Ambient Operating Temperature                                                                                                                   | -5° to +40°C                                                                                                                                                                         |                                                                                                                                                                                  |
| Recommended Location                                                                                                                            | Internal Use Only                                                                                                                                                                    |                                                                                                                                                                                  |
| Maximum Installation Altitude                                                                                                                   | 2000m                                                                                                                                                                                |                                                                                                                                                                                  |
| Patents and Trademarks                                                                                                                          | Linea is a Registered Trade Mark No 2398665 CFX is a Registered Trade Mark No 2398667 Patent No. GB 2383375B Linea-Perlina CFX SS2 is a UK Registered Design Certificate No. 2066588 |                                                                                                                                                                                  |
| All products listed conform to current British or<br>European standard and the product information is<br>correct at the time of going to press. | All accessories are manufactured under an accredited BS EN ISO 9001 : 2015 Quality Management System.                                                                                | It is the policy of the company to improve products as part of our development programme.  Therefore, we reserve the right to alter designs and dimensions without prior notice. |
| Illustrations and diagrams are reproduced within the limitations of reproduction and printing                                                   | Due to manufacturing processes we cannot guarantee an exact colour match and shadings of                                                                                             | Correct as at 17 October 2018 08:41 AM<br>E&OE                                                                                                                                   |