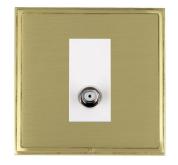

## LSXSATNSB-SBW

Linea-Scala CFX Satin Brass Frame/Satin Brass Front 1 gang Non-Isolated Satellite White

## Item Image