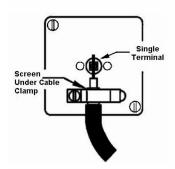

SL

making connections beautifully

Wiring Accessories • Circuit Protection • Smart Lighting Control & Multi-room Audio

## **LSXSATNSB-SBB**

Linea-Scala CFX Satin Brass Frame/Satin Brass Front 1 gang Non-Isolated Satellite Black

## Item Image



## Wiring



## **Dimensions**



| Primary Range                                                                                                                                   | Linea-Scala CFX                                                                                                                                                                      |                                                                                                                                                                                  |
|-------------------------------------------------------------------------------------------------------------------------------------------------|------------------------------------------------------------------------------------------------------------------------