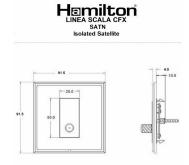

## **Dimensions**

| Primary Range                                                                                                                                   | Linea-Scala CFX                                                                                                                                                                      |                                                                                                                                                                                  |
|-------------------------------------------------------------------------------------------------------------------------------------------------|--------------------------------------------------------------------------------------------------------------------------------------------------------------------------------------|----------------------------------------------------------------------------------------------------------------------------------------------------------------------------------|
| Insert Type                                                                                                                                     | 1 gang Non-Isolated Satellite                                                                                                                                                        |                                                                                                                                                                                  |
| Plate Finish                                                                                                                                    | Linea-Scala CFX Satin Brass Frame/Satin Brass                                                                                                                                        |                                                                                                                                                                                  |
| Insert Colour                                                                                                                                   | Black                                                                                                                                                                                |                                                                                                                                                                                  |
| EAN13 Barcode                                                                                                                                   | 5017504651664                                                                                                                                                                        |                                                                                                                                                                                  |
| Dimensions (Nominal)                                                                                                                            | Single: Height = 91.5mm Width = 91.5mm Depth = 4.0mm                                                                                                                                 |                                                                                                                                                                                  |
| Fixing Hole Centres                                                                                                                             | Box Fixing = 60.3mm Grid Fixing = CFX Clips                                                                                                                                          |                                                                                                                                                                                  |
| Minimum Wall Box Depth                                                                                                                          | 35mm                                                                                                                                                                                 |                                                                                                                                                                                  |
| Switched Poles                                                                                                                                  | N/A                                                                                                                                                                                  |                                                                                                                                                                                  |
| IP Rating                                                                                                                                       | IP2XD                                                                                                                                                                                |                                                                                                                                                                                  |
| Contact Gap Minimum                                                                                                                             | N/A                                                                                                                                                                                  |                                                                                                                                                                                  |
| Earth Terminal Capacity 1                                                                                                                       | 5 x 1mm2                                                                                                                                                                             |                                                                                                                                                                                  |
| Earth Terminal Capacity 2                                                                                                                       | 4 x 1.5mm2                                                                                                                                                                           |                                                                                                                                                                                  |
| Earth Terminal Capacity 3                                                                                                                       | 3 x 2.5mm2                                                                                                                                                                           |                                                                                                                                                                                  |
| Earth Terminal Capacity 4                                                                                                                       | 1 x 4mm2 Multi-strand                                                                                                                                                                |                                                                                                                                                                                  |
| Earth Terminal Capacity 5                                                                                                                       | 1 x 6mm2                                                                                                                                                                             |                                                                                                                                                                                  |
| Product Class 1                                                                                                                                 | Must be earthed (ref BS7671 415.2.1)                                                                                                                                                 |                                                                                                                                                                                  |
| Ambient Operating Temperature                                                                                                                   | -5° to +40°C                                                                                                                                                                         |                                                                                                                                                                                  |
| Recommended Location                                                                                                                            | Internal Use Only                                                                                                                                                                    |                                                                                                                                                                                  |
| Maximum Installation Altitude                                                                                                                   | 2000m                                                                                                                                                                                |                                                                                                                                                                                  |
| Patents and Trademarks                                                                                                                          | Linea is a Registered Trade Mark No 2398665 CFX is a Registered Trade Mark No 2398667 Patent No. GB 2383375B Linea-Perlina CFX SS2 is a UK Registered Design Certificate No. 2066588 |                                                                                                                                                                                  |
| All products listed conform to current British or<br>European standard and the product information is<br>correct at the time of going to press. | All accessories are manufactured under an accredited BS EN ISO 9001 : 2015 Quality Management System.                                                                                | It is the policy of the company to improve products as part of our development programme.  Therefore, we reserve the right to alter designs and dimensions without prior notice. |
| Illustrations and diagrams are reproduced within the limitations of reproduction and printing                                                   | Due to manufacturing processes we cannot guarantee an exact colour match and shadings of cartain finishes                                                                            | Correct as at 17 October 2018 08:41 AM<br>E&OE                                                                                                                                   |