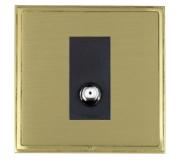

## Item Image

## **LSXSATNSB-SBB**

Linea-Scala CFX Satin Brass Frame/Satin Brass Front 1 gang Non-Isolated Satellite Black