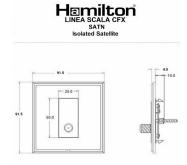

## **Dimensions**

| Primary Range                                                                                                                                   | Linea-Scala CFX                                                                                                                                                                      |                                                                                                                                                                                  |
|-------------------------------------------------------------------------------------------------------------------------------------------------|--------------------------------------------------------------------------------------------------------------------------------------------------------------------------------------|----------------------------------------------------------------------------------------------------------------------------------------------------------------------------------|
| Insert Type                                                                                                                                     | 1 gang Non-Isolated Satellite                                                                                                                                                        |                                                                                                                                                                                  |
| Plate Finish                                                                                                                                    | Linea-Scala CFX Polished Brass Frame/Satin Brass                                                                                                                                     |                                                                                                                                                                                  |
| Insert Colour                                                                                                                                   | Black                                                                                                                                                                                |                                                                                                                                                                                  |
| EAN13 Barcode                                                                                                                                   | 5017504611668                                                                                                                                                                        |                                                                                                                                                                                  |
| Dimensions (Nominal)                                                                                                                            | Single: Height = 91.5mm Width = 91.5mm Depth = 4.0mm                                                                                                                                 |                                                                                                                                                                                  |
| Fixing Hole Centres                                                                                                                             | Box Fixing = 60.3mm Grid Fixing = CFX Clips                                                                                                                                          |                                                                                                                                                                                  |
| Minimum Wall Box Depth                                                                                                                          | 35mm                                                                                                                                                                                 |                                                                                                                                                                                  |
| Switched Poles                                                                                                                                  | N/A                                                                                                                                                                                  |                                                                                                                                                                                  |
| IP Rating                                                                                                                                       | IP2XD                                                                                                                                                                                |                                                                                                                                                                                  |
| Contact Gap Minimum                                                                                                                             | N/A                                                                                                                                                                                  |                                                                                                                                                                                  |
| Earth Terminal Capacity 1                                                                                                                       | 5 x 1mm2                                                                                                                                                                             |                                                                                                                                                                                  |
| Earth Terminal Capacity 2                                                                                                                       | 4 x 1.5mm2                                                                                                                                                                           |                                                                                                                                                                                  |
| Earth Terminal Capacity 3                                                                                                                       | 3 x 2.5mm2                                                                                                                                                                           |                                                                                                                                                                                  |
| Earth Terminal Capacity 4                                                                                                                       | 1 x 4mm2 Multi-strand                                                                                                                                                                |                                                                                                                                                                                  |
| Earth Terminal Capacity 5                                                                                                                       | 1 x 6mm2                                                                                                                                                                             |                                                                                                                                                                                  |
| Product Class 1                                                                                                                                 | Must be earthed (ref BS7671 415.2.1)                                                                                                                                                 |                                                                                                                                                                                  |
| Ambient Operating Temperature                                                                                                                   | -5° to +40°C                                                                                                                                                                         |                                                                                                                                                                                  |
| Recommended Location                                                                                                                            | Internal Use Only                                                                                                                                                                    |                                                                                                                                                                                  |
| Maximum Installation Altitude                                                                                                                   | 2000m                                                                                                                                                                                |                                                                                                                                                                                  |
| Patents and Trademarks                                                                                                                          | Linea is a Registered Trade Mark No 2398665 CFX is a Registered Trade Mark No 2398667 Patent No. GB 2383375B Linea-Perlina CFX SS2 is a UK Registered Design Certificate No. 2066588 |                                                                                                                                                                                  |
| All products listed conform to current British or<br>European standard and the product information is<br>correct at the time of going to press. | All accessories are manufactured under an accredited BS EN ISO 9001 : 2015 Quality Management System.                                                                                | It is the policy of the company to improve products as part of our development programme.  Therefore, we reserve the right to alter designs and dimensions without prior notice. |
| Illustrations and diagrams are reproduced within the limitations of reproduction and printing                                                   | Due to manufacturing processes we cannot guarantee an exact colour match and shadings of                                                                                             | Correct as at 17 October 2018 08:41 AM<br>E&OE                                                                                                                                   |