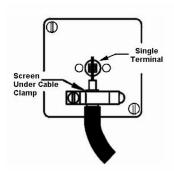

SL

making connections beautifully

Wiring Accessories • Circuit Protection • Smart Lighting Control & Multi-room Audio

## **LSXSATNPB-SBB**

Linea-Scala CFX Polished Brass Frame/Satin Brass Front 1 gang Non-Isolated Satellite Black

## Item Image



## Wiring



## **Dimensions**



| Primary Range                                                                                                                                   | Linea-Scala CFX                                                                                                                                                                      |                                                                                                                                                                                  |
|-------------------------------------------------------------------------------------------------------------------------------------------------|------------------------------------------------------------------------------------------------------------------------