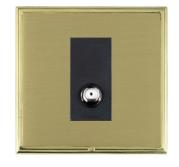

## **LSXSATNPB-SBB**

Linea-Scala CFX Polished Brass Frame/Satin Brass Front 1 gang Non-Isolated Satellite Black

## Item Image