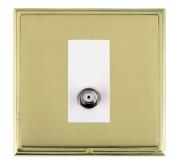

## **LSXSATNPB-PBW**

Linea-Scala CFX Polished Brass Frame/Polished Brass Front 1 gang Non-Isolated Satellite White

Item Image

Wiring

**Dimensions** 

| Primary Range                                                                                                                                   | Linea-Scala CFX                                                                                                                                                                      |                                                                                                                                                                                  |
|-------------------------------------------------------------------------------------------------------------------------------------------------|--------------------------------------------------------------------------------------------------------------------------------------------------------------------------------------|----------------------------------------------------------------------------------------------------------------------------------------------------------------------------------|
| Insert Type                                                                                                                                     | 1 gang Non-Isolated Satellite                                                                                                                                                        |                                                                                                                                                                                  |
| Plate Finish                                                                                                                                    | Linea-Scala CFX Polished Brass Frame/Polished Brass                                                                                                                                  |                                                                                                                                                                                  |
| Insert Colour                                                                                                                                   | White                                                                                                                                                                                |                                                                                                                                                                                  |
| EAN13 Barcode                                                                                                                                   | 5017504600662                                                                                                                                                                        |                                                                                                                                                                                  |
| Dimensions (Nominal)                                                                                                                            | Single: Height = 91.5mm Width = 91.5mm Depth = 4.0mm                                                                                                                                 |                                                                                                                                                                                  |
| Fixing Hole Centres                                                                                                                             | Box Fixing = 60.3mm Grid Fixing = CFX Clips                                                                                                                                          |                                                                                                                                                                                  |
| Minimum Wall Box Depth                                                                                                                          | 35mm                                                                                                                                                                                 |                                                                                                                                                                                  |
| Switched Poles                                                                                                                                  | N/A                                                                                                                                                                                  |                                                                                                                                                                                  |
| IP Rating                                                                                                                                       | IP2XD                                                                                                                                                                                |                                                                                                                                                                                  |
| Contact Gap Minimum                                                                                                                             | N/A                                                                                                                                                                                  |                                                                                                                                                                                  |
| Earth Terminal Capacity 1                                                                                                                       | 5 x 1mm2                                                                                                                                                                             |                                                                                                                                                                                  |
| Earth Terminal Capacity 2                                                                                                                       | 4 x 1.5mm2                                                                                                                                                                           |                                                                                                                                                                                  |
| Earth Terminal Capacity 3                                                                                                                       | 3 x 2.5mm2                                                                                                                                                                           |                                                                                                                                                                                  |
| Earth Terminal Capacity 4                                                                                                                       | 1 x 4mm2 Multi-strand                                                                                                                                                                |                                                                                                                                                                                  |
| Earth Terminal Capacity 5                                                                                                                       | 1 x 6mm2                                                                                                                                                                             |                                                                                                                                                                                  |
| Product Class 1                                                                                                                                 | Must be earthed (ref BS7671 415.2.1)                                                                                                                                                 |                                                                                                                                                                                  |
| Ambient Operating Temperature                                                                                                                   | -5° to +40°C                                                                                                                                                                         |                                                                                                                                                                                  |
| Recommended Location                                                                                                                            | Internal Use Only                                                                                                                                                                    |                                                                                                                                                                                  |
| Maximum Installation Altitude                                                                                                                   | 2000m                                                                                                                                                                                |                                                                                                                                                                                  |
| Patents and Trademarks                                                                                                                          | Linea is a Registered Trade Mark No 2398665 CFX is a Registered Trade Mark No 2398667 Patent No. GB 2383375B Linea-Perlina CFX SS2 is a UK Registered Design Certificate No. 2066588 |                                                                                                                                                                                  |
| All products listed conform to current British or<br>European standard and the product information is<br>correct at the time of going to press. | All accessories are manufactured under an accredited BS EN ISO 9001 : 2015 Quality Management System.                                                                                | It is the policy of the company to improve products as part of our development programme.  Therefore, we reserve the right to alter designs and dimensions without prior notice. |
| Illustrations and diagrams are reproduced within the limitations of reproduction and printing                                                   | Due to manufacturing processes we cannot guarantee an exact colour match and shadings of                                                                                             | Correct as at 17 October 2018 08:41 AM<br>E&OE                                                                                                                                   |