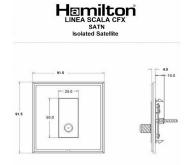

## **LSXSATNPB-PBW**

Linea-Scala CFX Polished Brass Frame/Polished Brass Front 1 gang Non-Isolated Satellite White

Item Image

Wiring

**Dimensions** 

| Primary Range                                                                                                                                   | Linea-Scala CFX                                                                                                                                                                      |                                                                                                                                                                                  |
|-------------------------------------------------------------------------------------------------------------------------------------------------|--------------------------------------------------------------------------------------------------------------------------------------------------------------------------------------|----------------------------------------------------------------------------------------------------------------------------------------------------------------------------------|
| Insert Type                                                                                                                                     | 1 gang Non-Isolated Satellite                                                                                                                                                        |                                                                                                                                                                                  |
| Plate Finish                                                                                                                                    | Linea-Scala CFX Polished Brass Frame/Polished Brass                                                                                                                                  |                                                                                                                                                                                  |
| Insert Colour                                                                                                                                   | White                                                                                                                                                                                |                                                                                                                                                                                  |
| EAN13 Barcode                                                                                                                                   | 5017504600662                                                                                                                                                                        |                                                                                                                                                                                  |
| Dimensions (Nominal)                                                                                                                            | Single: Height = 91.5mm Width = 91.5mm Depth = 4.0mm                                                                                                                                 |                                                                                                                                                                                  |
| Fixing Hole Centres                                                                                                                             | Box Fixing = 60.3mm Grid Fixing = CFX Clips                                                                                                                                          |                                                                                                                                                                                  |
| Minimum Wall Box Depth                                                                                                                          | 35mm                                                                                                                                                                                 |                                                                                                                                                                                  |
| Switched Poles                                                                                                                                  | N/A                                                                                                                                                                                  |                                                                                                                                                                                  |
| IP Rating                                                                                                                                       | IP2XD                                                                                                                                                                                |                                                                                                                                                                                  |
| Contact Gap Minimum                                                                                                                             | N/A                                                                                                                                                                                  |                                                                                                                                                                                  |
| Earth Terminal Capacity 1                                                                                                                       | 5 x 1mm2                                                                                                                                                                             |                                                                                                                                                                                  |
| Earth Terminal Capacity 2                                                                                                                       | 4 x 1.5mm2                                                                                                                                                                           |                                                                                                                                                                                  |
| Earth Terminal Capacity 3                                                                                                                       | 3 x 2.5mm2                                                                                                                                                                           |                                                                                                                                                                                  |
| Earth Terminal Capacity 4                                                                                                                       | 1 x 4mm2 Multi-strand                                                                                                                                                                |                                                                                                                                                                                  |
| Earth Terminal Capacity 5                                                                                                                       | 1 x 6mm2                                                                                                                                                                             |                                                                                                                                                                                  |
| Product Class 1                                                                                                                                 | Must be earthed (ref BS7671 415.2.1)                                                                                                                                                 |                                                                                                                                                                                  |
| Ambient Operating Temperature                                                                                                                   | -5° to +40°C                                                                                                                                                                         |                                                                                                                                                                                  |
| Recommended Location                                                                                                                            | Internal Use Only                                                                                                                                                                    |                                                                                                                                                                                  |
| Maximum Installation Altitude                                                                                                                   | 2000m                                                                                                                                                                                |                                                                                                                                                                                  |
| Patents and Trademarks                                                                                                                          | Linea is a Registered Trade Mark No 2398665 CFX is a Registered Trade Mark No 2398667 Patent No. GB 2383375B Linea-Perlina CFX SS2 is a UK Registered Design Certificate No. 2066588 |                                                                                                                                                                                  |
| All products listed conform to current British or<br>European standard and the product information is<br>correct at the time of going to press. | All accessories are manufactured under an accredited BS EN ISO 9001 : 2015 Quality Management System.                                                                                | It is the policy of the company to improve products as part of our development programme.  Therefore, we reserve the right to alter designs and dimensions without prior notice. |
| Illustrations and diagrams are reproduced within the limitations of reproduction and printing                                                   | Due to manufacturing processes we cannot guarantee an exact colour match and shadings of                                                                                             | Correct as at 17 October 2018 08:41 AM<br>E&OE                                                                                                                                   |