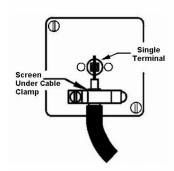

## **LSXSATNPB-PBW**

Linea-Scala CFX Polished Brass Frame/Polished Brass Front 1 gang Non-Isolated Satellite White

Item Image

Wiring

**Dimensions** 

| Primary Range                                                                                                                                   | Linea-Scala CFX                                                                                                                                                                      |                                                                                                                                                                                  |
|-------------------------------------------------------------------------------------------------------------------------------------------------|--------------------------------------------------------------------------------------------------------------------------------------------------------------------------------------|----------------------------------------------------------------------------------------------------------------------------------------------------------------------------------|
| Insert Type                                                                                                                                     | 1 gang Non-Isolated Satellite                                                                                                                                                        |                                                                                                                                                                                  |
| Plate Finish                                                                                                                                    | Linea-Scala CFX Polished Brass Frame/Polished Brass                                                                                                                                  |                                                                                                                                                                                  |
| Insert Colour                                                                                                                                   | White                                                                                                                                                                                |                                                                                                                                                                                  |
| EAN13 Barcode                                                                                                                                   | 5017504600662                                                                                                                                                                        |                                                                                                                                                                                  |
| Dimensions (Nominal)                                                                                                                            | Single: Height = 91.5mm Width = 91.5mm Depth = 4.0mm                                                                                                                                 |                                                                                                                                                                                  |
| Fixing Hole Centres                                                                                                                             | Box Fixing = 60.3mm Grid Fixing = CFX Clips                                                                                                                                          |                                                                                                                                                                                  |
| Minimum Wall Box Depth                                                                                                                          | 35mm                                                                                                                                                                                 |                                                                                                                                                                                  |
| Switched Poles                                                                                                                                  | N/A                                                                                                                                                                                  |                                                                                                                                                                                  |
| IP Rating                                                                                                                                       | IP2XD                                                                                                                                                                                |                                                                                                                                                                                  |
| Contact Gap Minimum                                                                                                                             | N/A                                                                                                                                                                                  |                                                                                                                                                                                  |
| Earth Terminal Capacity 1                                                                                                                       | 5 x 1mm2                                                                                                                                                                             |                                                                                                                                                                                  |
| Earth Terminal Capacity 2                                                                                                                       | 4 x 1.5mm2                                                                                                                                                                           |                                                                                                                                                                                  |
| Earth Terminal Capacity 3                                                                                                                       | 3 x 2.5mm2                                                                                                                                                                           |                                                                                                                                                                                  |
| Earth Terminal Capacity 4                                                                                                                       | 1 x 4mm2 Multi-strand                                                                                                                                                                |                                                                                                                                                                                  |
| Earth Terminal Capacity 5                                                                                                                       | 1 x 6mm2                                                                                                                                                                             |                                                                                                                                                                                  |
| Product Class 1                                                                                                                                 | Must be earthed (ref BS7671 415.2.1)                                                                                                                                                 |                                                                                                                                                                                  |
| Ambient Operating Temperature                                                                                                                   | -5° to +40°C                                                                                                                                                                         |                                                                                                                                                                                  |
| Recommended Location                                                                                                                            | Internal Use Only                                                                                                                                                                    |                                                                                                                                                                                  |
| Maximum Installation Altitude                                                                                                                   | 2000m                                                                                                                                                                                |                                                                                                                                                                                  |
| Patents and Trademarks                                                                                                                          | Linea is a Registered Trade Mark No 2398665 CFX is a Registered Trade Mark No 2398667 Patent No. GB 2383375B Linea-Perlina CFX SS2 is a UK Registered Design Certificate No. 2066588 |                                                                                                                                                                                  |
| All products listed conform to current British or<br>European standard and the product information is<br>correct at the time of going to press. | All accessories are manufactured under an accredited BS EN ISO 9001 : 2015 Quality Management System.                                                                                | It is the policy of the company to improve products as part of our development programme.  Therefore, we reserve the right to alter designs and dimensions without prior notice. |
| Illustrations and diagrams are reproduced within the limitations of reproduction and printing                                                   | Due to manufacturing processes we cannot guarantee an exact colour match and shadings of                                                                                             | Correct as at 17 October 2018 08:41 AM<br>E&OE                                                                                                                                   |