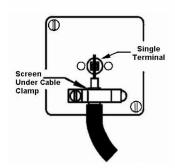

## LSXSATNPB-BSB

Linea-Scala CFX Polished Brass Frame/Bright Steel Front 1 gang Non-Isolated Satellite Black

Item Image

Wiring

**Dimensions** 

| Linea-Scala CFX                                                                                                                                                                      |                                                                                                                                                                                                                                                                                                                                                                                                                                                                                                                                                                                                                                       |
|--------------------------------------------------------------------------------------------------------------------------------------------------------------------------------------|---------------------------------------------------------------------------------------------------------------------------------------------------------------------------------------------------------------------------------------------------------------------------------------------------------------------------------------------------------------------------------------------------------------------------------------------------------------------------------------------------------------------------------------------------------------------------------------------------------------------------------------|
| 1 gang Non-Isolated Satellite                                                                                                                                                        |                                                                                                                                                                                                                                                                                                                                                                                                                                                                                                                                                                                                                                       |
| Linea-Scala CFX Polished Brass Frame/Bright Steel                                                                                                                                    |                                                                                                                                                                                                                                                                                                                                                                                                                                                                                                                                                                                                                                       |
| Black                                                                                                                                                                                |                                                                                                                                                                                                                                                                                                                                                                                                                                                                                                                                                                                                                                       |
| 5017504631666                                                                                                                                                                        |                                                                                                                                                                                                                                                                                                                                                                                                                                                                                                                                                                                                                                       |
| Single: Height = 91.5mm Width = 91.5mm Depth = 4.0mm                                                                                                                                 |                                                                                                                                                                                                                                                                                                                                                                                                                                                                                                                                                                                                                                       |
| Box Fixing = 60.3mm Grid Fixing = CFX Clips                                                                                                                                          |                                                                                                                                                                                                                                                                                                                                                                                                                                                                                                                                                                                                                                       |
| 35mm                                                                                                                                                                                 |                                                                                                                                                                                                                                                                                                                                                                                                                                                                                                                                                                                                                                       |
| N/A                                                                                                                                                                                  |                                                                                                                                                                                                                                                                                                                                                                                                                                                                                                                                                                                                                                       |
| IP2XD                                                                                                                                                                                |                                                                                                                                                                                                                                                                                                                                                                                                                                                                                                                                                                                                                                       |
| N/A                                                                                                                                                                                  |                                                                                                                                                                                                                                                                                                                                                                                                                                                                                                                                                                                                                                       |
| 5 x 1mm2                                                                                                                                                                             |                                                                                                                                                                                                                                                                                                                                                                                                                                                                                                                                                                                                                                       |
| 4 x 1.5mm2                                                                                                                                                                           |                                                                                                                                                                                                                                                                                                                                                                                                                                                                                                                                                                                                                                       |
| 3 x 2.5mm2                                                                                                                                                                           |                                                                                                                                                                                                                                                                                                                                                                                                                                                                                                                                                                                                                                       |
| 1 x 4mm2 Multi-strand                                                                                                                                                                |                                                                                                                                                                                                                                                                                                                                                                                                                                                                                                                                                                                                                                       |
| 1 x 6mm2                                                                                                                                                                             |                                                                                                                                                                                                                                                                                                                                                                                                                                                                                                                                                                                                                                       |
| Must be earthed (ref BS7671 415.2.1)                                                                                                                                                 |                                                                                                                                                                                                                                                                                                                                                                                                                                                                                                                                                                                                                                       |
| -5° to +40°C                                                                                                                                                                         |                                                                                                                                                                                                                                                                                                                                                                                                                                                                                                                                                                                                                                       |
| Internal Use Only                                                                                                                                                                    |                                                                                                                                                                                                                                                                                                                                                                                                                                                                                                                                                                                                                                       |
| 2000m                                                                                                                                                                                |                                                                                                                                                                                                                                                                                                                                                                                                                                                                                                                                                                                                                                       |
| Linea is a Registered Trade Mark No 2398665 CFX is a Registered Trade Mark No 2398667 Patent No. GB 2383375B Linea-Perlina CFX SS2 is a UK Registered Design Certificate No. 2066588 |                                                                                                                                                                                                                                                                                                                                                                                                                                                                                                                                                                                                                                       |
| All accessories are manufactured under an accredited BS EN ISO 9001 : 2015 Quality Management System.                                                                                | It is the policy of the company to improve products<br>as part of our development programme.<br>Therefore, we reserve the right to alter designs<br>and dimensions without prior notice.                                                                                                                                                                                                                                                                                                                                                                                                                                              |
| Due to manufacturing processes we cannot guarantee an exact colour match and shadings of of certain finishes.                                                                        | Correct as at 17 October 2018 08:41 AM<br>E&OE                                                                                                                                                                                                                                                                                                                                                                                                                                                                                                                                                                                        |
|                                                                                                                                                                                      | 1 gang Non-Isolated Satellite Linea-Scala CFX Polished Brass Frame/Bright Steel Black 5017504631666 Single: Height = 91.5mm Width = 91.5mm Depth = 4.0mm Box Fixing = 60.3mm Grid Fixing = CFX Clips 35mm N/A IP2XD N/A 5 x 1mm2 4 x 1.5mm2 3 x 2.5mm2 1 x 4mm2 Multi-strand 1 x 6mm2 Must be earthed (ref BS7671 415.2.1) -5° to +40°C Internal Use Only 2000m Linea is a Registered Trade Mark No 2398665 CFX is a Registered Trade Mark No 2398667 Patent No. GB Linea-Perlina CFX SS2 is a UK Registered Design Certificate All accessories are manufactured under an accredited BS EN ISO 9001 : 2015 Quality Management System. |