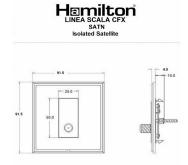

## LSXSATNPB-BSB

Linea-Scala CFX Polished Brass Frame/Bright Steel Front 1 gang Non-Isolated Satellite Black

Item Image

Wiring

**Dimensions** 

| Linea-Scala CFX                                                                                                                                                                      |                                                                                                                                                                                                                                                                                                                                                                                                                                                                                                                                                                                                                                       |
|--------------------------------------------------------------------------------------------------------------------------------------------------------------------------------------|---------------------------------------------------------------------------------------------------------------------------------------------------------------------------------------------------------------------------------------------------------------------------------------------------------------------------------------------------------------------------------------------------------------------------------------------------------------------------------------------------------------------------------------------------------------------------------------------------------------------------------------|
| 1 gang Non-Isolated Satellite                                                                                                                                                        |                                                                                                                                                                                                                                                                                                                                                                                                                                                                                                                                                                                                                                       |
| Linea-Scala CFX Polished Brass Frame/Bright Steel                                                                                                                                    |                                                                                                                                                                                                                                                                                                                                                                                                                                                                                                                                                                                                                                       |
| Black                                                                                                                                                                                |                                                                                                                                                                                                                                                                                                                                                                                                                                                                                                                                                                                                                                       |
| 5017504631666                                                                                                                                                                        |                                                                                                                                                                                                                                                                                                                                                                                                                                                                                                                                                                                                                                       |
| Single: Height = 91.5mm Width = 91.5mm Depth = 4.0mm                                                                                                                                 |                                                                                                                                                                                                                                                                                                                                                                                                                                                                                                                                                                                                                                       |
| Box Fixing = 60.3mm Grid Fixing = CFX Clips                                                                                                                                          |                                                                                                                                                                                                                                                                                                                                                                                                                                                                                                                                                                                                                                       |
| 35mm                                                                                                                                                                                 |                                                                                                                                                                                                                                                                                                                                                                                                                                                                                                                                                                                                                                       |
| N/A                                                                                                                                                                                  |                                                                                                                                                                                                                                                                                                                                                                                                                                                                                                                                                                                                                                       |
| IP2XD                                                                                                                                                                                |                                                                                                                                                                                                                                                                                                                                                                                                                                                                                                                                                                                                                                       |
| N/A                                                                                                                                                                                  |                                                                                                                                                                                                                                                                                                                                                                                                                                                                                                                                                                                                                                       |
| 5 x 1mm2                                                                                                                                                                             |                                                                                                                                                                                                                                                                                                                                                                                                                                                                                                                                                                                                                                       |
| 4 x 1.5mm2                                                                                                                                                                           |                                                                                                                                                                                                                                                                                                                                                                                                                                                                                                                                                                                                                                       |
| 3 x 2.5mm2                                                                                                                                                                           |                                                                                                                                                                                                                                                                                                                                                                                                                                                                                                                                                                                                                                       |
| 1 x 4mm2 Multi-strand                                                                                                                                                                |                                                                                                                                                                                                                                                                                                                                                                                                                                                                                                                                                                                                                                       |
| 1 x 6mm2                                                                                                                                                                             |                                                                                                                                                                                                                                                                                                                                                                                                                                                                                                                                                                                                                                       |
| Must be earthed (ref BS7671 415.2.1)                                                                                                                                                 |                                                                                                                                                                                                                                                                                                                                                                                                                                                                                                                                                                                                                                       |
| -5° to +40°C                                                                                                                                                                         |                                                                                                                                                                                                                                                                                                                                                                                                                                                                                                                                                                                                                                       |
| Internal Use Only                                                                                                                                                                    |                                                                                                                                                                                                                                                                                                                                                                                                                                                                                                                                                                                                                                       |
| 2000m                                                                                                                                                                                |                                                                                                                                                                                                                                                                                                                                                                                                                                                                                                                                                                                                                                       |
| Linea is a Registered Trade Mark No 2398665 CFX is a Registered Trade Mark No 2398667 Patent No. GB 2383375B Linea-Perlina CFX SS2 is a UK Registered Design Certificate No. 2066588 |                                                                                                                                                                                                                                                                                                                                                                                                                                                                                                                                                                                                                                       |
| All accessories are manufactured under an accredited BS EN ISO 9001 : 2015 Quality Management System.                                                                                | It is the policy of the company to improve products<br>as part of our development programme.<br>Therefore, we reserve the right to alter designs<br>and dimensions without prior notice.                                                                                                                                                                                                                                                                                                                                                                                                                                              |
| Due to manufacturing processes we cannot guarantee an exact colour match and shadings of of certain finishes.                                                                        | Correct as at 17 October 2018 08:41 AM<br>E&OE                                                                                                                                                                                                                                                                                                                                                                                                                                                                                                                                                                                        |
|                                                                                                                                                                                      | 1 gang Non-Isolated Satellite Linea-Scala CFX Polished Brass Frame/Bright Steel Black 5017504631666 Single: Height = 91.5mm Width = 91.5mm Depth = 4.0mm Box Fixing = 60.3mm Grid Fixing = CFX Clips 35mm N/A IP2XD N/A 5 x 1mm2 4 x 1.5mm2 3 x 2.5mm2 1 x 4mm2 Multi-strand 1 x 6mm2 Must be earthed (ref BS7671 415.2.1) -5° to +40°C Internal Use Only 2000m Linea is a Registered Trade Mark No 2398665 CFX is a Registered Trade Mark No 2398667 Patent No. GB Linea-Perlina CFX SS2 is a UK Registered Design Certificate All accessories are manufactured under an accredited BS EN ISO 9001 : 2015 Quality Management System. |