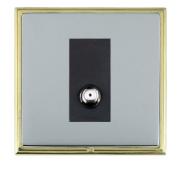

## LSXSATNPB-BSB

Linea-Scala CFX Polished Brass Frame/Bright Steel Front 1 gang Non-Isolated Satellite Black

Item Image

Wiring

**Dimensions** 

| Linea-Scala CFX                                                                                                                                                                      |                                                                                                                                                                                                                                                                                                                                                                                                                                                                                                                                                                                                                                       |
|--------------------------------------------------------------------------------------------------------------------------------------------------------------------------------------|---------------------------------------------------------------------------------------------------------------------------------------------------------------------------------------------------------------------------------------------------------------------------------------------------------------------------------------------------------------------------------------------------------------------------------------------------------------------------------------------------------------------------------------------------------------------------------------------------------------------------------------|
| 1 gang Non-Isolated Satellite                                                                                                                                                        |                                                                                                                                                                                                                                                                                                                                                                                                                                                                                                                                                                                                                                       |
| Linea-Scala CFX Polished Brass Frame/Bright Steel                                                                                                                                    |                                                                                                                                                                                                                                                                                                                                                                                                                                                                                                                                                                                                                                       |
| Black                                                                                                                                                                                |                                                                                                                                                                                                                                                                                                                                                                                                                                                                                                                                                                                                                                       |
| 5017504631666                                                                                                                                                                        |                                                                                                                                                                                                                                                                                                                                                                                                                                                                                                                                                                                                                                       |
| Single: Height = 91.5mm Width = 91.5mm Depth = 4.0mm                                                                                                                                 |                                                                                                                                                                                                                                                                                                                                                                                                                                                                                                                                                                                                                                       |
| Box Fixing = 60.3mm Grid Fixing = CFX Clips                                                                                                                                          |                                                                                                                                                                                                                                                                                                                                                                                                                                                                                                                                                                                                                                       |
| 35mm                                                                                                                                                                                 |                                                                                                                                                                                                                                                                                                                                                                                                                                                                                                                                                                                                                                       |
| N/A                                                                                                                                                                                  |                                                                                                                                                                                                                                                                                                                                                                                                                                                                                                                                                                                                                                       |
| IP2XD                                                                                                                                                                                |                                                                                                                                                                                                                                                                                                                                                                                                                                                                                                                                                                                                                                       |
| N/A                                                                                                                                                                                  |                                                                                                                                                                                                                                                                                                                                                                                                                                                                                                                                                                                                                                       |
| 5 x 1mm2                                                                                                                                                                             |                                                                                                                                                                                                                                                                                                                                                                                                                                                                                                                                                                                                                                       |
| 4 x 1.5mm2                                                                                                                                                                           |                                                                                                                                                                                                                                                                                                                                                                                                                                                                                                                                                                                                                                       |
| 3 x 2.5mm2                                                                                                                                                                           |                                                                                                                                                                                                                                                                                                                                                                                                                                                                                                                                                                                                                                       |
| 1 x 4mm2 Multi-strand                                                                                                                                                                |                                                                                                                                                                                                                                                                                                                                                                                                                                                                                                                                                                                                                                       |
| 1 x 6mm2                                                                                                                                                                             |                                                                                                                                                                                                                                                                                                                                                                                                                                                                                                                                                                                                                                       |
| Must be earthed (ref BS7671 415.2.1)                                                                                                                                                 |                                                                                                                                                                                                                                                                                                                                                                                                                                                                                                                                                                                                                                       |
| -5° to +40°C                                                                                                                                                                         |                                                                                                                                                                                                                                                                                                                                                                                                                                                                                                                                                                                                                                       |
| Internal Use Only                                                                                                                                                                    |                                                                                                                                                                                                                                                                                                                                                                                                                                                                                                                                                                                                                                       |
| 2000m                                                                                                                                                                                |                                                                                                                                                                                                                                                                                                                                                                                                                                                                                                                                                                                                                                       |
| Linea is a Registered Trade Mark No 2398665 CFX is a Registered Trade Mark No 2398667 Patent No. GB 2383375B Linea-Perlina CFX SS2 is a UK Registered Design Certificate No. 2066588 |                                                                                                                                                                                                                                                                                                                                                                                                                                                                                                                                                                                                                                       |
| All accessories are manufactured under an accredited BS EN ISO 9001 : 2015 Quality Management System.                                                                                | It is the policy of the company to improve products<br>as part of our development programme.<br>Therefore, we reserve the right to alter designs<br>and dimensions without prior notice.                                                                                                                                                                                                                                                                                                                                                                                                                                              |
| Due to manufacturing processes we cannot guarantee an exact colour match and shadings of of certain finishes.                                                                        | Correct as at 17 October 2018 08:41 AM<br>E&OE                                                                                                                                                                                                                                                                                                                                                                                                                                                                                                                                                                                        |
|                                                                                                                                                                                      | 1 gang Non-Isolated Satellite Linea-Scala CFX Polished Brass Frame/Bright Steel Black 5017504631666 Single: Height = 91.5mm Width = 91.5mm Depth = 4.0mm Box Fixing = 60.3mm Grid Fixing = CFX Clips 35mm N/A IP2XD N/A 5 x 1mm2 4 x 1.5mm2 3 x 2.5mm2 1 x 4mm2 Multi-strand 1 x 6mm2 Must be earthed (ref BS7671 415.2.1) -5° to +40°C Internal Use Only 2000m Linea is a Registered Trade Mark No 2398665 CFX is a Registered Trade Mark No 2398667 Patent No. GB Linea-Perlina CFX SS2 is a UK Registered Design Certificate All accessories are manufactured under an accredited BS EN ISO 9001 : 2015 Quality Management System. |