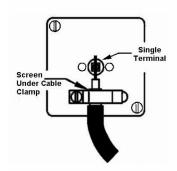

## **LSXSATNBK-PBB**

Linea-Scala CFX Black Nickel Frame/Polished Brass Front 1 gang Non-Isolated Satellite Black

Item Image

Wiring

**Dimensions** 

| Primary Range                                                                                                                                   | Linea-Scala CFX                                                                                                                                                                      |                                                                                                                                                                                  |
|-------------------------------------------------------------------------------------------------------------------------------------------------|--------------------------------------------------------------------------------------------------------------------------------------------------------------------------------------|----------------------------------------------------------------------------------------------------------------------------------------------------------------------------------|
| Insert Type                                                                                                                                     | 1 gang Non-Isolated Satellite                                                                                                                                                        |                                                                                                                                                                                  |
| Plate Finish                                                                                                                                    | Linea-Scala CFX Black Nickel Frame/Polished Brass                                                                                                                                    |                                                                                                                                                                                  |
| Insert Colour                                                                                                                                   | Black                                                                                                                                                                                |                                                                                                                                                                                  |
| EAN13 Barcode                                                                                                                                   | 5017504581664                                                                                                                                                                        |                                                                                                                                                                                  |
| Dimensions (Nominal)                                                                                                                            | Single: Height = 91.5mm Width = 91.5mm Depth = 4.0mm                                                                                                                                 |                                                                                                                                                                                  |
| Fixing Hole Centres                                                                                                                             | Box Fixing = 60.3mm Grid Fixing = CFX Clips                                                                                                                                          |                                                                                                                                                                                  |
| Minimum Wall Box Depth                                                                                                                          | 35mm                                                                                                                                                                                 |                                                                                                                                                                                  |
| Switched Poles                                                                                                                                  | N/A                                                                                                                                                                                  |                                                                                                                                                                                  |
| IP Rating                                                                                                                                       | IP2XD                                                                                                                                                                                |                                                                                                                                                                                  |
| Contact Gap Minimum                                                                                                                             | N/A                                                                                                                                                                                  |                                                                                                                                                                                  |
| Earth Terminal Capacity 1                                                                                                                       | 5 x 1mm2                                                                                                                                                                             |                                                                                                                                                                                  |
| Earth Terminal Capacity 2                                                                                                                       | 4 x 1.5mm2                                                                                                                                                                           |                                                                                                                                                                                  |
| Earth Terminal Capacity 3                                                                                                                       | 3 x 2.5mm2                                                                                                                                                                           |                                                                                                                                                                                  |
| Earth Terminal Capacity 4                                                                                                                       | 1 x 4mm2 Multi-strand                                                                                                                                                                |                                                                                                                                                                                  |
| Earth Terminal Capacity 5                                                                                                                       | 1 x 6mm2                                                                                                                                                                             |                                                                                                                                                                                  |
| Product Class 1                                                                                                                                 | Must be earthed (ref BS7671 415.2.1)                                                                                                                                                 |                                                                                                                                                                                  |
| Ambient Operating Temperature                                                                                                                   | -5° to +40°C                                                                                                                                                                         |                                                                                                                                                                                  |
| Recommended Location                                                                                                                            | Internal Use Only                                                                                                                                                                    |                                                                                                                                                                                  |
| Maximum Installation Altitude                                                                                                                   | 2000m                                                                                                                                                                                |                                                                                                                                                                                  |
| Patents and Trademarks                                                                                                                          | Linea is a Registered Trade Mark No 2398665 CFX is a Registered Trade Mark No 2398667 Patent No. GB 2383375B Linea-Perlina CFX SS2 is a UK Registered Design Certificate No. 2066588 |                                                                                                                                                                                  |
| All products listed conform to current British or<br>European standard and the product information is<br>correct at the time of going to press. | All accessories are manufactured under an accredited BS EN ISO 9001 : 2015 Quality Management System.                                                                                | It is the policy of the company to improve products as part of our development programme.  Therefore, we reserve the right to alter designs and dimensions without prior notice. |
| Illustrations and diagrams are reproduced within<br>the limitations of reproduction and printing<br>process and are not binding.                | Due to manufacturing processes we cannot guarantee an exact colour match and shadings of of certain finishes.                                                                        | Correct as at 17 October 2018 08:41 AM<br>E&OE                                                                                                                                   |