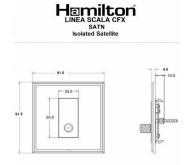

## **LSXSATNBK-PBB**

Linea-Scala CFX Black Nickel Frame/Polished Brass Front 1 gang Non-Isolated Satellite Black

Item Image

Wiring

**Dimensions** 

| Primary Range                                                                                                                                   | Linea-Scala CFX                                                                                                                                                                      |                                                                                                                                                                                  |
|-------------------------------------------------------------------------------------------------------------------------------------------------|--------------------------------------------------------------------------------------------------------------------------------------------------------------------------------------|----------------------------------------------------------------------------------------------------------------------------------------------------------------------------------|
| Insert Type                                                                                                                                     | 1 gang Non-Isolated Satellite                                                                                                                                                        |                                                                                                                                                                                  |
| Plate Finish                                                                                                                                    | Linea-Scala CFX Black Nickel Frame/Polished Brass                                                                                                                                    |                                                                                                                                                                                  |
| Insert Colour                                                                                                                                   | Black                                                                                                                                                                                |                                                                                                                                                                                  |
| EAN13 Barcode                                                                                                                                   | 5017504581664                                                                                                                                                                        |                                                                                                                                                                                  |
| Dimensions (Nominal)                                                                                                                            | Single: Height = 91.5mm Width = 91.5mm Depth = 4.0mm                                                                                                                                 |                                                                                                                                                                                  |
| Fixing Hole Centres                                                                                                                             | Box Fixing = 60.3mm Grid Fixing = CFX Clips                                                                                                                                          |                                                                                                                                                                                  |
| Minimum Wall Box Depth                                                                                                                          | 35mm                                                                                                                                                                                 |                                                                                                                                                                                  |
| Switched Poles                                                                                                                                  | N/A                                                                                                                                                                                  |                                                                                                                                                                                  |
| IP Rating                                                                                                                                       | IP2XD                                                                                                                                                                                |                                                                                                                                                                                  |
| Contact Gap Minimum                                                                                                                             | N/A                                                                                                                                                                                  |                                                                                                                                                                                  |
| Earth Terminal Capacity 1                                                                                                                       | 5 x 1mm2                                                                                                                                                                             |                                                                                                                                                                                  |
| Earth Terminal Capacity 2                                                                                                                       | 4 x 1.5mm2                                                                                                                                                                           |                                                                                                                                                                                  |
| Earth Terminal Capacity 3                                                                                                                       | 3 x 2.5mm2                                                                                                                                                                           |                                                                                                                                                                                  |
| Earth Terminal Capacity 4                                                                                                                       | 1 x 4mm2 Multi-strand                                                                                                                                                                |                                                                                                                                                                                  |
| Earth Terminal Capacity 5                                                                                                                       | 1 x 6mm2                                                                                                                                                                             |                                                                                                                                                                                  |
| Product Class 1                                                                                                                                 | Must be earthed (ref BS7671 415.2.1)                                                                                                                                                 |                                                                                                                                                                                  |
| Ambient Operating Temperature                                                                                                                   | -5° to +40°C                                                                                                                                                                         |                                                                                                                                                                                  |
| Recommended Location                                                                                                                            | Internal Use Only                                                                                                                                                                    |                                                                                                                                                                                  |
| Maximum Installation Altitude                                                                                                                   | 2000m                                                                                                                                                                                |                                                                                                                                                                                  |
| Patents and Trademarks                                                                                                                          | Linea is a Registered Trade Mark No 2398665 CFX is a Registered Trade Mark No 2398667 Patent No. GB 2383375B Linea-Perlina CFX SS2 is a UK Registered Design Certificate No. 2066588 |                                                                                                                                                                                  |
| All products listed conform to current British or<br>European standard and the product information is<br>correct at the time of going to press. | All accessories are manufactured under an accredited BS EN ISO 9001 : 2015 Quality Management System.                                                                                | It is the policy of the company to improve products as part of our development programme.  Therefore, we reserve the right to alter designs and dimensions without prior notice. |
| Illustrations and diagrams are reproduced within<br>the limitations of reproduction and printing<br>process and are not binding.                | Due to manufacturing processes we cannot guarantee an exact colour match and shadings of of certain finishes.                                                                        | Correct as at 17 October 2018 08:41 AM<br>E&OE                                                                                                                                   |