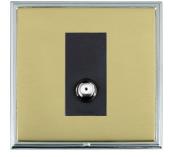

#### **LSXSATNBC-PBB**

Linea-Scala CFX Bright Chrome Frame/Polished Brass Front 1 gang Non-Isolated Satellite Black

## Item Image