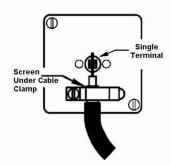

SL

# making connections beautifully

Wiring Accessories • Circuit Protection • Smart Lighting Control & Multi-room Audio

#### **LSXSATNBC-PBB**

Linea-Scala CFX Bright Chrome Frame/Polished Brass Front 1 gang Non-Isolated Satellite Black

## Item Image



## Wiring



#### **Dimensions**



| Primary Range                                                                                                                                   | Linea-Scala CFX                                                                                                                                                                      |                                                                                                                                                                                  |
|-------------------------------------------------------------------------------------------------------------------------------------------------|----------------------------------------------------------------------------------------------------------------------