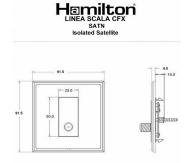

#### **Dimensions**

| Primary Range                                                                                                                                   | Linea-Scala CFX                                                                                                                                                                      |                                                                                                                                                                                  |
|-------------------------------------------------------------------------------------------------------------------------------------------------|--------------------------------------------------------------------------------------------------------------------------------------------------------------------------------------|----------------------------------------------------------------------------------------------------------------------------------------------------------------------------------|
| Insert Type                                                                                                                                     | 1 gang Non-Isolated Satellite                                                                                                                                                        |                                                                                                                                                                                  |
| Plate Finish                                                                                                                                    | Linea-Scala CFX Bright Chrome Frame/Polished Brass                                                                                                                                   |                                                                                                                                                                                  |
| Insert Colour                                                                                                                                   | Black                                                                                                                                                                                |                                                                                                                                                                                  |
| EAN13 Barcode                                                                                                                                   | 5017504691660                                                                                                                                                                        |                                                                                                                                                                                  |
| Dimensions (Nominal)                                                                                                                            | Single: Height = 91.5mm Width = 91.5mm Depth = 4.0mm                                                                                                                                 |                                                                                                                                                                                  |
| Fixing Hole Centres                                                                                                                             | Box Fixing = 60.3mm Grid Fixing = CFX Clips                                                                                                                                          |                                                                                                                                                                                  |
| Minimum Wall Box Depth                                                                                                                          | 35mm                                                                                                                                                                                 |                                                                                                                                                                                  |
| Switched Poles                                                                                                                                  | N/A                                                                                                                                                                                  |                                                                                                                                                                                  |
| IP Rating                                                                                                                                       | IP2XD                                                                                                                                                                                |                                                                                                                                                                                  |
| Contact Gap Minimum                                                                                                                             | N/A                                                                                                                                                                                  |                                                                                                                                                                                  |
| Earth Terminal Capacity 1                                                                                                                       | 5 x 1mm2                                                                                                                                                                             |                                                                                                                                                                                  |
| Earth Terminal Capacity 2                                                                                                                       | 4 x 1.5mm2                                                                                                                                                                           |                                                                                                                                                                                  |
| Earth Terminal Capacity 3                                                                                                                       | 3 x 2.5mm2                                                                                                                                                                           |                                                                                                                                                                                  |
| Earth Terminal Capacity 4                                                                                                                       | 1 x 4mm2 Multi-strand                                                                                                                                                                |                                                                                                                                                                                  |
| Earth Terminal Capacity 5                                                                                                                       | 1 x 6mm2                                                                                                                                                                             |                                                                                                                                                                                  |
| Product Class 1                                                                                                                                 | Must be earthed (ref BS7671 415.2.1)                                                                                                                                                 |                                                                                                                                                                                  |
| Ambient Operating Temperature                                                                                                                   | -5° to +40°C                                                                                                                                                                         |                                                                                                                                                                                  |
| Recommended Location                                                                                                                            | Internal Use Only                                                                                                                                                                    |                                                                                                                                                                                  |
| Maximum Installation Altitude                                                                                                                   | 2000m                                                                                                                                                                                |                                                                                                                                                                                  |
| Patents and Trademarks                                                                                                                          | Linea is a Registered Trade Mark No 2398665 CFX is a Registered Trade Mark No 2398667 Patent No. GB 2383375B Linea-Perlina CFX SS2 is a UK Registered Design Certificate No. 2066588 |                                                                                                                                                                                  |
| All products listed conform to current British or<br>European standard and the product information is<br>correct at the time of going to press. | All accessories are manufactured under an accredited BS EN ISO 9001 : 2015 Quality Management System.                                                                                | It is the policy of the company to improve products as part of our development programme.  Therefore, we reserve the right to alter designs and dimensions without prior notice. |
| Illustrations and diagrams are reproduced within the limitations of reproduction and printing                                                   | Due to manufacturing processes we cannot guarantee an exact colour match and shadings of of certain finishes                                                                         | Correct as at 17 October 2018 08:41 AM<br>E&OE                                                                                                                                   |