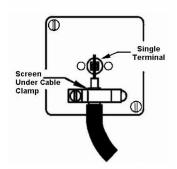

SL

making connections beautifully

Wiring Accessories • Circuit Protection • Smart Lighting Control & Multi-room Audio

## LSXSATNBC-NB

Linea-Scala CFX Bright Chrome Frame/Piano Black Front 1 gang Non-Isolated Satellite Black

## Item Image



## Wiring



## **Dimensions**



| Primary Range                                                                                                                                   | Linea-Scala CFX                                                                                                                                                                      |                                                                                                                                                                                  |
|-------------------------------------------------------------------------------------------------------------------------------------------------|------------------------------------------------------------------------------------------------------------------------