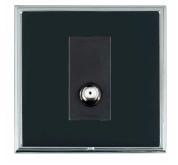

## LSXSATNBC-NB

Linea-Scala CFX Bright Chrome Frame/Piano Black Front 1 gang Non-Isolated Satellite Black

## Item Image