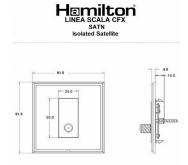

## **Dimensions**

| Primary Range                                                                                                                                   | Linea-Scala CFX                                                                                                                                                                      |                                                                                                                                                                                  |
|-------------------------------------------------------------------------------------------------------------------------------------------------|--------------------------------------------------------------------------------------------------------------------------------------------------------------------------------------|----------------------------------------------------------------------------------------------------------------------------------------------------------------------------------|
| Insert Type                                                                                                                                     | 1 gang Non-Isolated Satellite                                                                                                                                                        |                                                                                                                                                                                  |
| Plate Finish                                                                                                                                    | Linea-Scala CFX Bright Chrome Frame/Piano Black                                                                                                                                      |                                                                                                                                                                                  |
| Insert Colour                                                                                                                                   | Black                                                                                                                                                                                |                                                                                                                                                                                  |
| EAN13 Barcode                                                                                                                                   | 5017504065591                                                                                                                                                                        |                                                                                                                                                                                  |
| Dimensions (Nominal)                                                                                                                            | Single: Height = 91.5mm Width = 91.5mm Depth = 4.0mm                                                                                                                                 |                                                                                                                                                                                  |
| Fixing Hole Centres                                                                                                                             | Box Fixing = 60.3mm Grid Fixing = CFX Clips                                                                                                                                          |                                                                                                                                                                                  |
| Minimum Wall Box Depth                                                                                                                          | 35mm                                                                                                                                                                                 |                                                                                                                                                                                  |
| Switched Poles                                                                                                                                  | N/A                                                                                                                                                                                  |                                                                                                                                                                                  |
| IP Rating                                                                                                                                       | IP2XD                                                                                                                                                                                |                                                                                                                                                                                  |
| Contact Gap Minimum                                                                                                                             | N/A                                                                                                                                                                                  |                                                                                                                                                                                  |
| Earth Terminal Capacity 1                                                                                                                       | 5 x 1mm2                                                                                                                                                                             |                                                                                                                                                                                  |
| Earth Terminal Capacity 2                                                                                                                       | 4 x 1.5mm2                                                                                                                                                                           |                                                                                                                                                                                  |
| Earth Terminal Capacity 3                                                                                                                       | 3 x 2.5mm2                                                                                                                                                                           |                                                                                                                                                                                  |
| Earth Terminal Capacity 4                                                                                                                       | 1 x 4mm2 Multi-strand                                                                                                                                                                |                                                                                                                                                                                  |
| Earth Terminal Capacity 5                                                                                                                       | 1 x 6mm2                                                                                                                                                                             |                                                                                                                                                                                  |
| Product Class 1                                                                                                                                 | Must be earthed (ref BS7671 415.2.1)                                                                                                                                                 |                                                                                                                                                                                  |
| Ambient Operating Temperature                                                                                                                   | -5° to +40°C                                                                                                                                                                         |                                                                                                                                                                                  |
| Recommended Location                                                                                                                            | Internal Use Only                                                                                                                                                                    |                                                                                                                                                                                  |
| Maximum Installation Altitude                                                                                                                   | 2000m                                                                                                                                                                                |                                                                                                                                                                                  |
| Patents and Trademarks                                                                                                                          | Linea is a Registered Trade Mark No 2398665 CFX is a Registered Trade Mark No 2398667 Patent No. GB 2383375B Linea-Perlina CFX SS2 is a UK Registered Design Certificate No. 2066588 |                                                                                                                                                                                  |
| All products listed conform to current British or<br>European standard and the product information is<br>correct at the time of going to press. | All accessories are manufactured under an accredited BS EN ISO 9001 : 2015 Quality Management System.                                                                                | It is the policy of the company to improve products as part of our development programme.  Therefore, we reserve the right to alter designs and dimensions without prior notice. |
| Illustrations and diagrams are reproduced within the limitations of reproduction and printing                                                   | Due to manufacturing processes we cannot guarantee an exact colour match and shadings of                                                                                             | Correct as at 17 October 2018 08:41 AM<br>E&OE                                                                                                                                   |