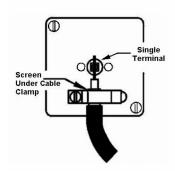

## **LSXSATNBC-BKB**

Linea-Scala CFX Bright Chrome Frame/Black Nickel Front 1 gang Non-Isolated Satellite Black

Item Image

Wiring

**Dimensions** 

| Primary Range                                                                                                                                   | Linea-Scala CFX                                                                                                                                                                      |                                                                                                                                                                                  |
|-------------------------------------------------------------------------------------------------------------------------------------------------|--------------------------------------------------------------------------------------------------------------------------------------------------------------------------------------|----------------------------------------------------------------------------------------------------------------------------------------------------------------------------------|
| Insert Type                                                                                                                                     | 1 gang Non-Isolated Satellite                                                                                                                                                        |                                                                                                                                                                                  |
| Plate Finish                                                                                                                                    | Linea-Scala CFX Bright Chrome Frame/Black Nickel                                                                                                                                     |                                                                                                                                                                                  |
| Insert Colour                                                                                                                                   | Black                                                                                                                                                                                |                                                                                                                                                                                  |
| EAN13 Barcode                                                                                                                                   | 5017504591663                                                                                                                                                                        |                                                                                                                                                                                  |
| Dimensions (Nominal)                                                                                                                            | Single: Height = 91.5mm Width = 91.5mm Depth = 4.0mm                                                                                                                                 |                                                                                                                                                                                  |
| Fixing Hole Centres                                                                                                                             | Box Fixing = 60.3mm Grid Fixing = CFX Clips                                                                                                                                          |                                                                                                                                                                                  |
| Minimum Wall Box Depth                                                                                                                          | 35mm                                                                                                                                                                                 |                                                                                                                                                                                  |
| Switched Poles                                                                                                                                  | N/A                                                                                                                                                                                  |                                                                                                                                                                                  |
| IP Rating                                                                                                                                       | IP2XD                                                                                                                                                                                |                                                                                                                                                                                  |
| Contact Gap Minimum                                                                                                                             | N/A                                                                                                                                                                                  |                                                                                                                                                                                  |
| Earth Terminal Capacity 1                                                                                                                       | 5 x 1mm2                                                                                                                                                                             |                                                                                                                                                                                  |
| Earth Terminal Capacity 2                                                                                                                       | 4 x 1.5mm2                                                                                                                                                                           |                                                                                                                                                                                  |
| Earth Terminal Capacity 3                                                                                                                       | 3 x 2.5mm2                                                                                                                                                                           |                                                                                                                                                                                  |
| Earth Terminal Capacity 4                                                                                                                       | 1 x 4mm2 Multi-strand                                                                                                                                                                |                                                                                                                                                                                  |
| Earth Terminal Capacity 5                                                                                                                       | 1 x 6mm2                                                                                                                                                                             |                                                                                                                                                                                  |
| Product Class 1                                                                                                                                 | Must be earthed (ref BS7671 415.2.1)                                                                                                                                                 |                                                                                                                                                                                  |
| Ambient Operating Temperature                                                                                                                   | -5° to +40°C                                                                                                                                                                         |                                                                                                                                                                                  |
| Recommended Location                                                                                                                            | Internal Use Only                                                                                                                                                                    |                                                                                                                                                                                  |
| Maximum Installation Altitude                                                                                                                   | 2000m                                                                                                                                                                                |                                                                                                                                                                                  |
| Patents and Trademarks                                                                                                                          | Linea is a Registered Trade Mark No 2398665 CFX is a Registered Trade Mark No 2398667 Patent No. GB 2383375B Linea-Perlina CFX SS2 is a UK Registered Design Certificate No. 2066588 |                                                                                                                                                                                  |
| All products listed conform to current British or<br>European standard and the product information is<br>correct at the time of going to press. | All accessories are manufactured under an accredited BS EN ISO 9001 : 2015 Quality Management System.                                                                                | It is the policy of the company to improve products as part of our development programme.  Therefore, we reserve the right to alter designs and dimensions without prior notice. |
| Illustrations and diagrams are reproduced within the limitations of reproduction and printing                                                   | Due to manufacturing processes we cannot guarantee an exact colour match and shadings of                                                                                             | Correct as at 17 October 2018 08:41 AM<br>E&OE                                                                                                                                   |