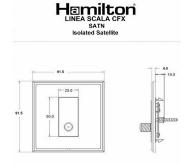

## **LSXSATNBC-BKB**

Linea-Scala CFX Bright Chrome Frame/Black Nickel Front 1 gang Non-Isolated Satellite Black

Item Image

Wiring

**Dimensions** 

| Primary Range                                                                                                                                   | Linea-Scala CFX                                                                                                                                                                      |                                                                                                                                                                                  |
|-------------------------------------------------------------------------------------------------------------------------------------------------|--------------------------------------------------------------------------------------------------------------------------------------------------------------------------------------|----------------------------------------------------------------------------------------------------------------------------------------------------------------------------------|
| Insert Type                                                                                                                                     | 1 gang Non-Isolated Satellite                                                                                                                                                        |                                                                                                                                                                                  |
| Plate Finish                                                                                                                                    | Linea-Scala CFX Bright Chrome Frame/Black Nickel                                                                                                                                     |                                                                                                                                                                                  |
| Insert Colour                                                                                                                                   | Black                                                                                                                                                                                |                                                                                                                                                                                  |
| EAN13 Barcode                                                                                                                                   | 5017504591663                                                                                                                                                                        |                                                                                                                                                                                  |
| Dimensions (Nominal)                                                                                                                            | Single: Height = 91.5mm Width = 91.5mm Depth = 4.0mm                                                                                                                                 |                                                                                                                                                                                  |
| Fixing Hole Centres                                                                                                                             | Box Fixing = 60.3mm Grid Fixing = CFX Clips                                                                                                                                          |                                                                                                                                                                                  |
| Minimum Wall Box Depth                                                                                                                          | 35mm                                                                                                                                                                                 |                                                                                                                                                                                  |
| Switched Poles                                                                                                                                  | N/A                                                                                                                                                                                  |                                                                                                                                                                                  |
| IP Rating                                                                                                                                       | IP2XD                                                                                                                                                                                |                                                                                                                                                                                  |
| Contact Gap Minimum                                                                                                                             | N/A                                                                                                                                                                                  |                                                                                                                                                                                  |
| Earth Terminal Capacity 1                                                                                                                       | 5 x 1mm2                                                                                                                                                                             |                                                                                                                                                                                  |
| Earth Terminal Capacity 2                                                                                                                       | 4 x 1.5mm2                                                                                                                                                                           |                                                                                                                                                                                  |
| Earth Terminal Capacity 3                                                                                                                       | 3 x 2.5mm2                                                                                                                                                                           |                                                                                                                                                                                  |
| Earth Terminal Capacity 4                                                                                                                       | 1 x 4mm2 Multi-strand                                                                                                                                                                |                                                                                                                                                                                  |
| Earth Terminal Capacity 5                                                                                                                       | 1 x 6mm2                                                                                                                                                                             |                                                                                                                                                                                  |
| Product Class 1                                                                                                                                 | Must be earthed (ref BS7671 415.2.1)                                                                                                                                                 |                                                                                                                                                                                  |
| Ambient Operating Temperature                                                                                                                   | -5° to +40°C                                                                                                                                                                         |                                                                                                                                                                                  |
| Recommended Location                                                                                                                            | Internal Use Only                                                                                                                                                                    |                                                                                                                                                                                  |
| Maximum Installation Altitude                                                                                                                   | 2000m                                                                                                                                                                                |                                                                                                                                                                                  |
| Patents and Trademarks                                                                                                                          | Linea is a Registered Trade Mark No 2398665 CFX is a Registered Trade Mark No 2398667 Patent No. GB 2383375B Linea-Perlina CFX SS2 is a UK Registered Design Certificate No. 2066588 |                                                                                                                                                                                  |
| All products listed conform to current British or<br>European standard and the product information is<br>correct at the time of going to press. | All accessories are manufactured under an accredited BS EN ISO 9001 : 2015 Quality Management System.                                                                                | It is the policy of the company to improve products as part of our development programme.  Therefore, we reserve the right to alter designs and dimensions without prior notice. |
| Illustrations and diagrams are reproduced within the limitations of reproduction and printing                                                   | Due to manufacturing processes we cannot guarantee an exact colour match and shadings of                                                                                             | Correct as at 17 October 2018 08:41 AM<br>E&OE                                                                                                                                   |