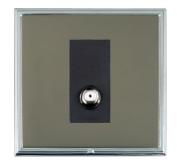

## **LSXSATNBC-BKB**

Linea-Scala CFX Bright Chrome Frame/Black Nickel Front 1 gang Non-Isolated Satellite Black

Item Image

Wiring

**Dimensions** 

| Primary Range                                                                                                                                   | Linea-Scala CFX                                                                                                                                                                      |                                                                                                                                                                                  |
|-------------------------------------------------------------------------------------------------------------------------------------------------|--------------------------------------------------------------------------------------------------------------------------------------------------------------------------------------|----------------------------------------------------------------------------------------------------------------------------------------------------------------------------------|
| Insert Type                                                                                                                                     | 1 gang Non-Isolated Satellite                                                                                                                                                        |                                                                                                                                                                                  |
| Plate Finish                                                                                                                                    | Linea-Scala CFX Bright Chrome Frame/Black Nickel                                                                                                                                     |                                                                                                                                                                                  |
| Insert Colour                                                                                                                                   | Black                                                                                                                                                                                |                                                                                                                                                                                  |
| EAN13 Barcode                                                                                                                                   | 5017504591663                                                                                                                                                                        |                                                                                                                                                                                  |
| Dimensions (Nominal)                                                                                                                            | Single: Height = 91.5mm Width = 91.5mm Depth = 4.0mm                                                                                                                                 |                                                                                                                                                                                  |
| Fixing Hole Centres                                                                                                                             | Box Fixing = 60.3mm Grid Fixing = CFX Clips                                                                                                                                          |                                                                                                                                                                                  |
| Minimum Wall Box Depth                                                                                                                          | 35mm                                                                                                                                                                                 |                                                                                                                                                                                  |
| Switched Poles                                                                                                                                  | N/A                                                                                                                                                                                  |                                                                                                                                                                                  |
| IP Rating                                                                                                                                       | IP2XD                                                                                                                                                                                |                                                                                                                                                                                  |
| Contact Gap Minimum                                                                                                                             | N/A                                                                                                                                                                                  |                                                                                                                                                                                  |
| Earth Terminal Capacity 1                                                                                                                       | 5 x 1mm2                                                                                                                                                                             |                                                                                                                                                                                  |
| Earth Terminal Capacity 2                                                                                                                       | 4 x 1.5mm2                                                                                                                                                                           |                                                                                                                                                                                  |
| Earth Terminal Capacity 3                                                                                                                       | 3 x 2.5mm2                                                                                                                                                                           |                                                                                                                                                                                  |
| Earth Terminal Capacity 4                                                                                                                       | 1 x 4mm2 Multi-strand                                                                                                                                                                |                                                                                                                                                                                  |
| Earth Terminal Capacity 5                                                                                                                       | 1 x 6mm2                                                                                                                                                                             |                                                                                                                                                                                  |
| Product Class 1                                                                                                                                 | Must be earthed (ref BS7671 415.2.1)                                                                                                                                                 |                                                                                                                                                                                  |
| Ambient Operating Temperature                                                                                                                   | -5° to +40°C                                                                                                                                                                         |                                                                                                                                                                                  |
| Recommended Location                                                                                                                            | Internal Use Only                                                                                                                                                                    |                                                                                                                                                                                  |
| Maximum Installation Altitude                                                                                                                   | 2000m                                                                                                                                                                                |                                                                                                                                                                                  |
| Patents and Trademarks                                                                                                                          | Linea is a Registered Trade Mark No 2398665 CFX is a Registered Trade Mark No 2398667 Patent No. GB 2383375B Linea-Perlina CFX SS2 is a UK Registered Design Certificate No. 2066588 |                                                                                                                                                                                  |
| All products listed conform to current British or<br>European standard and the product information is<br>correct at the time of going to press. | All accessories are manufactured under an accredited BS EN ISO 9001 : 2015 Quality Management System.                                                                                | It is the policy of the company to improve products as part of our development programme.  Therefore, we reserve the right to alter designs and dimensions without prior notice. |
| Illustrations and diagrams are reproduced within the limitations of reproduction and printing                                                   | Due to manufacturing processes we cannot guarantee an exact colour match and shadings of                                                                                             | Correct as at 17 October 2018 08:41 AM<br>E&OE                                                                                                                                   |