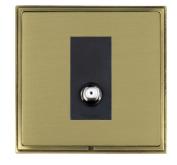

## **LSXSATNAB-SBB**

Linea-Scala CFX Antique Brass Frame/Satin Brass Front 1 gang Non-Isolated Satellite Black

## Item Image