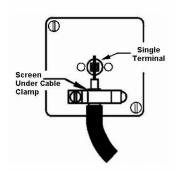

SL

making connections beautifully

Wiring Accessories • Circuit Protection • Smart Lighting Control & Multi-room Audio

## **LSXSATNAB-SBB**

Linea-Scala CFX Antique Brass Frame/Satin Brass Front 1 gang Non-Isolated Satellite Black

## Item Image



## Wiring



## **Dimensions**



| Primary Range                                                                                                                                   | Linea-Scala CFX                                                                                                                                                                      |                                                                                                                                                                                  |
|-------------------------------------------------------------------------------------------------------------------------------------------------|------------------------------------------------------------------------------------------------------------------------