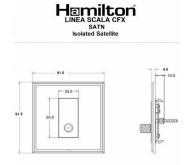

## **Dimensions**

| Primary Range                                                                                                                                   | Linea-Scala CFX                                                                                                                                                                      |                                                                                                                                                                                  |
|-------------------------------------------------------------------------------------------------------------------------------------------------|--------------------------------------------------------------------------------------------------------------------------------------------------------------------------------------|----------------------------------------------------------------------------------------------------------------------------------------------------------------------------------|
| Insert Type                                                                                                                                     | 1 gang Non-Isolated Satellite                                                                                                                                                        |                                                                                                                                                                                  |
| Plate Finish                                                                                                                                    | Linea-Scala CFX Antique Brass Frame/Satin Brass                                                                                                                                      |                                                                                                                                                                                  |
| Insert Colour                                                                                                                                   | Black                                                                                                                                                                                |                                                                                                                                                                                  |
| EAN13 Barcode                                                                                                                                   | 5017504671662                                                                                                                                                                        |                                                                                                                                                                                  |
| Dimensions (Nominal)                                                                                                                            | Single: Height = 91.5mm Width = 91.5mm Depth = 4.0mm                                                                                                                                 |                                                                                                                                                                                  |
| Fixing Hole Centres                                                                                                                             | Box Fixing = 60.3mm Grid Fixing = CFX Clips                                                                                                                                          |                                                                                                                                                                                  |
| Minimum Wall Box Depth                                                                                                                          | 35mm                                                                                                                                                                                 |                                                                                                                                                                                  |
| Switched Poles                                                                                                                                  | N/A                                                                                                                                                                                  |                                                                                                                                                                                  |
| IP Rating                                                                                                                                       | IP2XD                                                                                                                                                                                |                                                                                                                                                                                  |
| Contact Gap Minimum                                                                                                                             | N/A                                                                                                                                                                                  |                                                                                                                                                                                  |
| Earth Terminal Capacity 1                                                                                                                       | 5 x 1mm2                                                                                                                                                                             |                                                                                                                                                                                  |
| Earth Terminal Capacity 2                                                                                                                       | 4 x 1.5mm2                                                                                                                                                                           |                                                                                                                                                                                  |
| Earth Terminal Capacity 3                                                                                                                       | 3 x 2.5mm2                                                                                                                                                                           |                                                                                                                                                                                  |
| Earth Terminal Capacity 4                                                                                                                       | 1 x 4mm2 Multi-strand                                                                                                                                                                |                                                                                                                                                                                  |
| Earth Terminal Capacity 5                                                                                                                       | 1 x 6mm2                                                                                                                                                                             |                                                                                                                                                                                  |
| Product Class 1                                                                                                                                 | Must be earthed (ref BS7671 415.2.1)                                                                                                                                                 |                                                                                                                                                                                  |
| Ambient Operating Temperature                                                                                                                   | -5° to +40°C                                                                                                                                                                         |                                                                                                                                                                                  |
| Recommended Location                                                                                                                            | Internal Use Only                                                                                                                                                                    |                                                                                                                                                                                  |
| Maximum Installation Altitude                                                                                                                   | 2000m                                                                                                                                                                                |                                                                                                                                                                                  |
| Patents and Trademarks                                                                                                                          | Linea is a Registered Trade Mark No 2398665 CFX is a Registered Trade Mark No 2398667 Patent No. GB 2383375B Linea-Perlina CFX SS2 is a UK Registered Design Certificate No. 2066588 |                                                                                                                                                                                  |
| All products listed conform to current British or<br>European standard and the product information is<br>correct at the time of going to press. | All accessories are manufactured under an accredited BS EN ISO 9001 : 2015 Quality Management System.                                                                                | It is the policy of the company to improve products as part of our development programme.  Therefore, we reserve the right to alter designs and dimensions without prior notice. |
| Illustrations and diagrams are reproduced within the limitations of reproduction and printing                                                   | Due to manufacturing processes we cannot guarantee an exact colour match and shadings of                                                                                             | Correct as at 17 October 2018 08:41 AM<br>E&OE                                                                                                                                   |