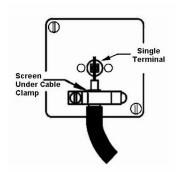

SL

making connections beautifully

Wiring Accessories • Circuit Protection • Smart Lighting Control & Multi-room Audio

## LSXSATIPB-SSB

Linea-Scala CFX Polished Brass Frame/Satin Steel Front 1 gang Isolated Satellite Black

## Item Image



## Wiring



## **Dimensions**



| Primary Range                                                                                                                                   | Linea-Scala CFX                                                                                                                                                                            |                                                                                                                                                                                  |
|-------------------------------------------------------------------------------------------------------------------------------------------------|------------------------------------------------------------------------------------------------------------------