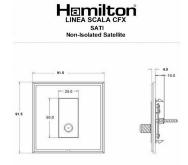

## **Dimensions**

| Primary Range                                                                                                                                   | Linea-Scala CFX                                                                                                                                                                            |                                                                                                                                                                                  |
|-------------------------------------------------------------------------------------------------------------------------------------------------|--------------------------------------------------------------------------------------------------------------------------------------------------------------------------------------------|----------------------------------------------------------------------------------------------------------------------------------------------------------------------------------|
| Insert Type                                                                                                                                     | 1 gang Isolated Satellite                                                                                                                                                                  |                                                                                                                                                                                  |
| Plate Finish                                                                                                                                    | Linea-Scala CFX Polished Brass Frame/Satin Steel                                                                                                                                           |                                                                                                                                                                                  |
| Insert Colour                                                                                                                                   | Black                                                                                                                                                                                      |                                                                                                                                                                                  |
| EAN13 Barcode                                                                                                                                   | 5017504641672                                                                                                                                                                              |                                                                                                                                                                                  |
| Dimensions (Nominal)                                                                                                                            | Single: Height = 91.5mm Width = 91.5mm Depth = 4.0mm                                                                                                                                       |                                                                                                                                                                                  |
| Fixing Hole Centres                                                                                                                             | Box Fixing = 60.3mm Grid Fixing = CFX Clips                                                                                                                                                |                                                                                                                                                                                  |
| Minimum Wall Box Depth                                                                                                                          | 35mm                                                                                                                                                                                       |                                                                                                                                                                                  |
| Switched Poles                                                                                                                                  | N/A                                                                                                                                                                                        |                                                                                                                                                                                  |
| IP Rating                                                                                                                                       | IP2XD                                                                                                                                                                                      |                                                                                                                                                                                  |
| Contact Gap Minimum                                                                                                                             | N/A                                                                                                                                                                                        |                                                                                                                                                                                  |
| Earth Terminal Capacity 1                                                                                                                       | 5 x 1mm2                                                                                                                                                                                   |                                                                                                                                                                                  |
| Earth Terminal Capacity 2                                                                                                                       | 4 x 1.5mm2                                                                                                                                                                                 |                                                                                                                                                                                  |
| Earth Terminal Capacity 3                                                                                                                       | 3 x 2.5mm2                                                                                                                                                                                 |                                                                                                                                                                                  |
| Earth Terminal Capacity 4                                                                                                                       | 1 x 4mm2 Multi-strand                                                                                                                                                                      |                                                                                                                                                                                  |
| Earth Terminal Capacity 5                                                                                                                       | 1 x 6mm2                                                                                                                                                                                   |                                                                                                                                                                                  |
| Product Class 1                                                                                                                                 | Must be earthed (ref BS7671 415.2.1)                                                                                                                                                       |                                                                                                                                                                                  |
| Ambient Operating Temperature                                                                                                                   | -5° to +40°C                                                                                                                                                                               |                                                                                                                                                                                  |
| Recommended Location                                                                                                                            | Internal Use Only                                                                                                                                                                          |                                                                                                                                                                                  |
| Maximum Installation Altitude                                                                                                                   | 2000m                                                                                                                                                                                      |                                                                                                                                                                                  |
| EuroFix Additional Notes                                                                                                                        | Isolated F-type outlet for Satellite or Cable TV installations where a DC signal back to the LNB unit on the satellite dish NOT required.                                                  |                                                                                                                                                                                  |
| Patents and Trademarks                                                                                                                          | Linea is a Registered Trade Mark No 2398665<br>CFX is a Registered Trade Mark No 2398667 Patent No. GB 2383375B<br>Linea-Perlina CFX SS2 is a UK Registered Design Certificate No. 2066588 |                                                                                                                                                                                  |
| All products listed conform to current British or<br>European standard and the product information is<br>correct at the time of going to press. | All accessories are manufactured under an accredited BS EN ISO 9001 : 2015 Quality Management System.                                                                                      | It is the policy of the company to improve products as part of our development programme.  Therefore, we reserve the right to alter designs and dimensions without prior notice. |
| Illustrations and diagrams are reproduced within the limitations of reproduction and printing process and are not binding.                      | Due to manufacturing processes we cannot guarantee an exact colour match and shadings of of certain finishes.                                                                              | Correct as at 17 October 2018 08:41 AM E&OE                                                                                                                                      |