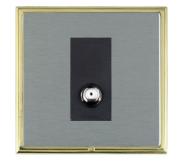

## LSXSATIPB-SSB

Linea-Scala CFX Polished Brass Frame/Satin Steel Front 1 gang Isolated Satellite Black

## Item Image