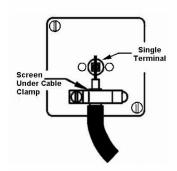

SL

# making connections beautifully

Wiring Accessories • Circuit Protection • Smart Lighting Control & Multi-room Audio

#### LSXSATIBK-BKB

Linea-Scala CFX Black Nickel Frame/Black Nickel Front 1 gang Isolated Satellite Black

## Item Image



## Wiring



#### **Dimensions**



| Primary Range                                                                                                                                   | Linea-Scala CFX                                                                                                                                                                      |                                                                                                                                                                                  |
|-------------------------------------------------------------------------------------------------------------------------------------------------|----------------------------------------------------------------------------------------------------------------------