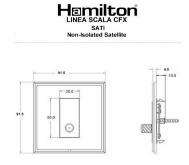

#### **Dimensions**

| Primary Range                                                                                                                                   | Linea-Scala CFX                                                                                                                                                                      |                                                                                                                                                                                  |
|-------------------------------------------------------------------------------------------------------------------------------------------------|--------------------------------------------------------------------------------------------------------------------------------------------------------------------------------------|----------------------------------------------------------------------------------------------------------------------------------------------------------------------------------|
| Insert Type                                                                                                                                     | 1 gang Isolated Satellite                                                                                                                                                            |                                                                                                                                                                                  |
| Plate Finish                                                                                                                                    | Linea-Scala CFX Black Nickel Frame/Black Nickel                                                                                                                                      |                                                                                                                                                                                  |
| Insert Colour                                                                                                                                   | Black                                                                                                                                                                                |                                                                                                                                                                                  |
| EAN13 Barcode                                                                                                                                   | 5017504731670                                                                                                                                                                        |                                                                                                                                                                                  |
| Dimensions (Nominal)                                                                                                                            | Single: Height = 91.5mm Width = 91.5mm Depth = 4.0mm                                                                                                                                 |                                                                                                                                                                                  |
| Fixing Hole Centres                                                                                                                             | Box Fixing = 60.3mm Grid Fixing = CFX Clips                                                                                                                                          |                                                                                                                                                                                  |
| Minimum Wall Box Depth                                                                                                                          | 35mm                                                                                                                                                                                 |                                                                                                                                                                                  |
| Switched Poles                                                                                                                                  | N/A                                                                                                                                                                                  |                                                                                                                                                                                  |
| IP Rating                                                                                                                                       | IP2XD                                                                                                                                                                                |                                                                                                                                                                                  |
| Contact Gap Minimum                                                                                                                             | N/A                                                                                                                                                                                  |                                                                                                                                                                                  |
| Earth Terminal Capacity 1                                                                                                                       | 5 x 1mm2                                                                                                                                                                             |                                                                                                                                                                                  |
| Earth Terminal Capacity 2                                                                                                                       | 4 x 1.5mm2                                                                                                                                                                           |                                                                                                                                                                                  |
| Earth Terminal Capacity 3                                                                                                                       | 3 x 2.5mm2                                                                                                                                                                           |                                                                                                                                                                                  |
| Earth Terminal Capacity 4                                                                                                                       | 1 x 4mm2 Multi-strand                                                                                                                                                                |                                                                                                                                                                                  |
| Earth Terminal Capacity 5                                                                                                                       | 1 x 6mm2                                                                                                                                                                             |                                                                                                                                                                                  |
| Product Class 1                                                                                                                                 | Must be earthed (ref BS7671 415.2.1)                                                                                                                                                 |                                                                                                                                                                                  |
| Ambient Operating Temperature                                                                                                                   | -5° to +40°C                                                                                                                                                                         |                                                                                                                                                                                  |
| Recommended Location                                                                                                                            | Internal Use Only                                                                                                                                                                    |                                                                                                                                                                                  |
| Maximum Installation Altitude                                                                                                                   | 2000m                                                                                                                                                                                |                                                                                                                                                                                  |
| EuroFix Additional Notes                                                                                                                        | Isolated F-type outlet for Satellite or Cable TV installations where a DC signal back to the LNB unit on the satellite dish NOT required.                                            |                                                                                                                                                                                  |
| Patents and Trademarks                                                                                                                          | Linea is a Registered Trade Mark No 2398665 CFX is a Registered Trade Mark No 2398667 Patent No. GB 2383375B Linea-Perlina CFX SS2 is a UK Registered Design Certificate No. 2066588 |                                                                                                                                                                                  |
| All products listed conform to current British or<br>European standard and the product information is<br>correct at the time of going to press. | All accessories are manufactured under an accredited BS EN ISO 9001 : 2015 Quality Management System.                                                                                | It is the policy of the company to improve products as part of our development programme.  Therefore, we reserve the right to alter designs and dimensions without prior notice. |
| Illustrations and diagrams are reproduced within the limitations of reproduction and printing                                                   | Due to manufacturing processes we cannot guarantee an exact colour match and shadings of                                                                                             | Correct as at 17 October 2018 08:41 AM<br>E&OE                                                                                                                                   |