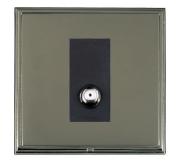

#### LSXSATIBK-BKB

Linea-Scala CFX Black Nickel Frame/Black Nickel Front 1 gang Isolated Satellite Black