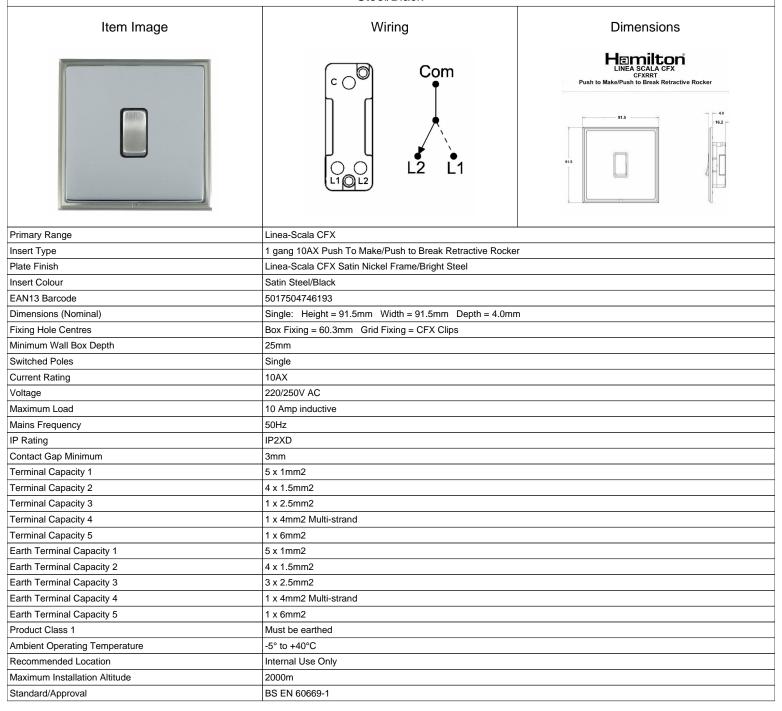

## LSXRRTSN-BSB

Linea-Scala CFX Satin Nickel Frame/Bright Steel Front 1 gang 10AX Push To Make/Push to Break Retractive Rocker Satin Steel/Black

SL

making connections beautifully

Wiring Accessories • Circuit Protection • Smart Lighting Control & Multi-room Audio