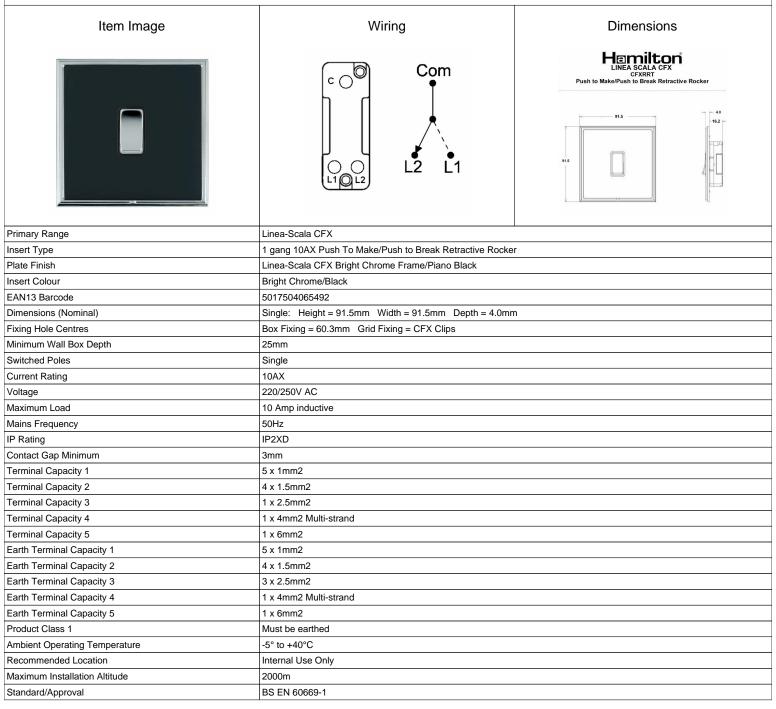

## LSXRRTBC-NB

Linea-Scala CFX Bright Chrome Frame/Piano Black Front 1 gang 10AX Push To Make/Push to Break Retractive Rocker Bright Chrome/Black

SL

making connections beautifully

Wiring Accessories • Circuit Protection • Smart Lighting Control & Multi-room Audio

## **LSXRRTBC-NB**

Linea-Scala CFX Bright Chrome Frame/Piano Black Front 1 gang 10AX Push To Make/Push to Break Retractive Rocker Bright Chrome/Black

| 0.11.01.10/2.1dd.1.                                                                                                                             |                                                                                                                                                                                            |                                                                                                                                                                                  |
|-------------------------------------------------------------------------------------------------------------------------------------------------|--------------------------------------------------------------------------------------------------------------------------------------------------------------------------------------------|----------------------------------------------------------------------------------------------------------------------------------------------------------------------------------|
| Patents and Trademarks                                                                                                                          | Linea is a Registered Trade Mark No 2398665<br>CFX is a Registered Trade Mark No 2398667 Patent No. GB 2383375B<br>Linea-Perlina CFX SS2 is a UK Registered Design Certificate No. 2066588 |                                                                                                                                                                                  |
| All products listed conform to current British or<br>European standard and the product information is<br>correct at the time of going to press. | All accessories are manufactured under an accredited BS EN ISO 9001 : 2015 Quality Management System.                                                                                      | It is the policy of the company to improve products as part of our development programme.  Therefore, we reserve the right to alter designs and dimensions without prior notice. |
| Illustrations and diagrams are reproduced within the limitations of reproduction and printing                                                   | Due to manufacturing processes we cannot guarantee an exact colour match and shadings of                                                                                                   | Correct as at 17 October 2018 08:40 AM<br>E&OE                                                                                                                                   |