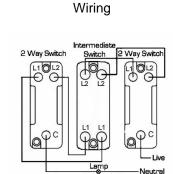

## LSXR32BK-BKB

Linea-Scala CFX Black Nickel Frame/Black Nickel Front 2 gang 10AX Intermediate Rocker Black Nickel/Black

Item Image

**Dimensions** 

|                                                                                                                                                 | Lamp Neutral Intermediate switching                                                                                                                                                  |                                                                                                                                                                                        |
|-------------------------------------------------------------------------------------------------------------------------------------------------|--------------------------------------------------------------------------------------------------------------------------------------------------------------------------------------|----------------------------------------------------------------------------------------------------------------------------------------------------------------------------------------|
| Primary Range                                                                                                                                   | Linea-Scala CFX                                                                                                                                                                      |                                                                                                                                                                                        |
| Insert Type                                                                                                                                     | 2 gang 10AX Intermediate Rocker                                                                                                                                                      |                                                                                                                                                                                        |
| Plate Finish                                                                                                                                    | Linea-Scala CFX Black Nickel Frame/Black Nickel                                                                                                                                      |                                                                                                                                                                                        |
| Insert Colour                                                                                                                                   | Black Nickel/Black                                                                                                                                                                   |                                                                                                                                                                                        |
| EAN13 Barcode                                                                                                                                   | 5017504732325                                                                                                                                                                        |                                                                                                                                                                                        |
| Dimensions (Nominal)                                                                                                                            | Single: Height = 91.5mm Width = 91.5mm Depth = 4.0mm                                                                                                                                 |                                                                                                                                                                                        |
| Fixing Hole Centres                                                                                                                             | Box Fixing = 60.3mm Grid Fixing = CFX Clips                                                                                                                                          |                                                                                                                                                                                        |
| Minimum Wall Box Depth                                                                                                                          | 25mm                                                                                                                                                                                 |                                                                                                                                                                                        |
| Switched Poles                                                                                                                                  | Single                                                                                                                                                                               |                                                                                                                                                                                        |
| Current Rating                                                                                                                                  | 10AX                                                                                                                                                                                 |                                                                                                                                                                                        |
| Voltage                                                                                                                                         | 220/250V AC                                                                                                                                                                          |                                                                                                                                                                                        |
| Maximum Load                                                                                                                                    | 10 Amp inductive                                                                                                                                                                     |                                                                                                                                                                                        |
| Mains Frequency                                                                                                                                 | 50Hz                                                                                                                                                                                 |                                                                                                                                                                                        |
| IP Rating                                                                                                                                       | IP2XD                                                                                                                                                                                |                                                                                                                                                                                        |
| Contact Gap Minimum                                                                                                                             | 3mm                                                                                                                                                                                  |                                                                                                                                                                                        |
| Terminal Capacity 1                                                                                                                             | 5 x 1mm2                                                                                                                                                                             |                                                                                                                                                                                        |
| Terminal Capacity 2                                                                                                                             | 4 x 1.5mm2                                                                                                                                                                           |                                                                                                                                                                                        |
| Terminal Capacity 3                                                                                                                             | 1 x 2.5mm2                                                                                                                                                                           |                                                                                                                                                                                        |
| Terminal Capacity 4                                                                                                                             | 1 x 4mm2 Multi-strand                                                                                                                                                                |                                                                                                                                                                                        |
| Terminal Capacity 5                                                                                                                             | 1 x 6mm2                                                                                                                                                                             |                                                                                                                                                                                        |
| Earth Terminal Capacity 1                                                                                                                       | 5 x 1mm2                                                                                                                                                                             |                                                                                                                                                                                        |
| Earth Terminal Capacity 2                                                                                                                       | 4 x 1.5mm2                                                                                                                                                                           |                                                                                                                                                                                        |
| Earth Terminal Capacity 3                                                                                                                       | 3 x 2.5mm2                                                                                                                                                                           |                                                                                                                                                                                        |
| Earth Terminal Capacity 4                                                                                                                       | 1 x 4mm2 Multi-strand                                                                                                                                                                |                                                                                                                                                                                        |
| Earth Terminal Capacity 5                                                                                                                       | 1 x 6mm2                                                                                                                                                                             |                                                                                                                                                                                        |
| Product Class 1                                                                                                                                 | Must be earthed                                                                                                                                                                      |                                                                                                                                                                                        |
| Ambient Operating Temperature                                                                                                                   | -5° to +40°C                                                                                                                                                                         |                                                                                                                                                                                        |
| Recommended Location                                                                                                                            | Internal Use Only                                                                                                                                                                    |                                                                                                                                                                                        |
| Maximum Installation Altitude                                                                                                                   | 2000m                                                                                                                                                                                |                                                                                                                                                                                        |
| Standard/Approval                                                                                                                               | BS EN 60669-1                                                                                                                                                                        |                                                                                                                                                                                        |
| Patents and Trademarks                                                                                                                          | Linea is a Registered Trade Mark No 2398665 CFX is a Registered Trade Mark No 2398667 Patent No. GB 2383375B Linea-Perlina CFX SS2 is a UK Registered Design Certificate No. 2066588 |                                                                                                                                                                                        |
| All products listed conform to current British or<br>European standard and the product information is<br>correct at the time of going to press. | All accessories are manufactured under an accredited BS EN ISO 9001 : 2015 Quality Management System.                                                                                | It is the policy of the company to improve products<br>as part of our development programme.  Therefore, we reserve the right to alter designs<br>and dimensions without prior notice. |