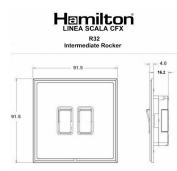

## LSXR32BK-BKB

Linea-Scala CFX Black Nickel Frame/Black Nickel Front 2 gang 10AX Intermediate Rocker Black Nickel/Black

Item Image

**Dimensions** 

|                                                                                                                                                 | Lamp Neutral Intermediate switching                                                                                                                                                  |                                                                                                                                                                                        |
|-------------------------------------------------------------------------------------------------------------------------------------------------|--------------------------------------------------------------------------------------------------------------------------------------------------------------------------------------|----------------------------------------------------------------------------------------------------------------------------------------------------------------------------------------|
| Primary Range                                                                                                                                   | Linea-Scala CFX                                                                                                                                                                      |                                                                                                                                                                                        |
| Insert Type                                                                                                                                     | 2 gang 10AX Intermediate Rocker                                                                                                                                                      |                                                                                                                                                                                        |
| Plate Finish                                                                                                                                    | Linea-Scala CFX Black Nickel Frame/Black Nickel                                                                                                                                      |                                                                                                                                                                                        |
| Insert Colour                                                                                                                                   | Black Nickel/Black                                                                                                                                                                   |                                                                                                                                                                                        |
| EAN13 Barcode                                                                                                                                   | 5017504732325                                                                                                                                                                        |                                                                                                                                                                                        |
| Dimensions (Nominal)                                                                                                                            | Single: Height = 91.5mm Width = 91.5mm Depth = 4.0mm                                                                                                                                 |                                                                                                                                                                                        |
| Fixing Hole Centres                                                                                                                             | Box Fixing = 60.3mm Grid Fixing = CFX Clips                                                                                                                                          |                                                                                                                                                                                        |
| Minimum Wall Box Depth                                                                                                                          | 25mm                                                                                                                                                                                 |                                                                                                                                                                                        |
| Switched Poles                                                                                                                                  | Single                                                                                                                                                                               |                                                                                                                                                                                        |
| Current Rating                                                                                                                                  | 10AX                                                                                                                                                                                 |                                                                                                                                                                                        |
| Voltage                                                                                                                                         | 220/250V AC                                                                                                                                                                          |                                                                                                                                                                                        |
| Maximum Load                                                                                                                                    | 10 Amp inductive                                                                                                                                                                     |                                                                                                                                                                                        |
| Mains Frequency                                                                                                                                 | 50Hz                                                                                                                                                                                 |                                                                                                                                                                                        |
| IP Rating                                                                                                                                       | IP2XD                                                                                                                                                                                |                                                                                                                                                                                        |
| Contact Gap Minimum                                                                                                                             | 3mm                                                                                                                                                                                  |                                                                                                                                                                                        |
| Terminal Capacity 1                                                                                                                             | 5 x 1mm2                                                                                                                                                                             |                                                                                                                                                                                        |
| Terminal Capacity 2                                                                                                                             | 4 x 1.5mm2                                                                                                                                                                           |                                                                                                                                                                                        |
| Terminal Capacity 3                                                                                                                             | 1 x 2.5mm2                                                                                                                                                                           |                                                                                                                                                                                        |
| Terminal Capacity 4                                                                                                                             | 1 x 4mm2 Multi-strand                                                                                                                                                                |                                                                                                                                                                                        |
| Terminal Capacity 5                                                                                                                             | 1 x 6mm2                                                                                                                                                                             |                                                                                                                                                                                        |
| Earth Terminal Capacity 1                                                                                                                       | 5 x 1mm2                                                                                                                                                                             |                                                                                                                                                                                        |
| Earth Terminal Capacity 2                                                                                                                       | 4 x 1.5mm2                                                                                                                                                                           |                                                                                                                                                                                        |
| Earth Terminal Capacity 3                                                                                                                       | 3 x 2.5mm2                                                                                                                                                                           |                                                                                                                                                                                        |
| Earth Terminal Capacity 4                                                                                                                       | 1 x 4mm2 Multi-strand                                                                                                                                                                |                                                                                                                                                                                        |
| Earth Terminal Capacity 5                                                                                                                       | 1 x 6mm2                                                                                                                                                                             |                                                                                                                                                                                        |
| Product Class 1                                                                                                                                 | Must be earthed                                                                                                                                                                      |                                                                                                                                                                                        |
| Ambient Operating Temperature                                                                                                                   | -5° to +40°C                                                                                                                                                                         |                                                                                                                                                                                        |
| Recommended Location                                                                                                                            | Internal Use Only                                                                                                                                                                    |                                                                                                                                                                                        |
| Maximum Installation Altitude                                                                                                                   | 2000m                                                                                                                                                                                |                                                                                                                                                                                        |
| Standard/Approval                                                                                                                               | BS EN 60669-1                                                                                                                                                                        |                                                                                                                                                                                        |
| Patents and Trademarks                                                                                                                          | Linea is a Registered Trade Mark No 2398665 CFX is a Registered Trade Mark No 2398667 Patent No. GB 2383375B Linea-Perlina CFX SS2 is a UK Registered Design Certificate No. 2066588 |                                                                                                                                                                                        |
| All products listed conform to current British or<br>European standard and the product information is<br>correct at the time of going to press. | All accessories are manufactured under an accredited BS EN ISO 9001 : 2015 Quality Management System.                                                                                | It is the policy of the company to improve products<br>as part of our development programme.  Therefore, we reserve the right to alter designs<br>and dimensions without prior notice. |