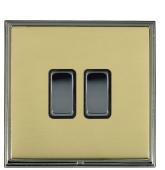

## making connections beautifully

Wiring Accessories • Circuit Protection • Smart Lighting Control & Multi-room Audio

Linea-Scala CFX Black Nickel Frame/Polished Brass Front 2 gang 10AX 2 Way Rocker Black Nickel/Black