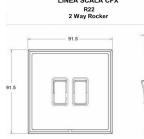

Wiring

LSXR22BK-PBB

Dimensions

Hemilton

4.0

16.2

Item Image

| Primary Range                                                                                                                                                                                               | Linea-Scala CFX                                                                                                                                                                            |                                                                                                                                                                                          |
|-------------------------------------------------------------------------------------------------------------------------------------------------------------------------------------------------------------|--------------------------------------------------------------------------------------------------------------------------------------------------------------------------------------------|------------------------------------------------------------------------------------------------------------------------------------------------------------------------------------------|
| Insert Type                                                                                                                                                                                                 | 2 gang 10AX 2 Way Rocker                                                                                                                                                                   |                                                                                                                                                                                          |
| Plate Finish                                                                                                                                                                                                | Linea-Scala CFX Black Nickel Frame/Polished Brass                                                                                                                                          |                                                                                                                                                                                          |
| Insert Colour                                                                                                                                                                                               | Black Nickel/Black                                                                                                                                                                         |                                                                                                                                                                                          |
| EAN13 Barcode                                                                                                                                                                                               | 5017504582227                                                                                                                                                                              |                                                                                                                                                                                          |
| Dimensions (Nominal)                                                                                                                                                                                        | Single: Height = 91.5mm Width = 91.5mm Depth = 4.0mm                                                                                                                                       |                                                                                                                                                                                          |
| Fixing Hole Centres                                                                                                                                                                                         | Box Fixing = 60.3mm Grid Fixing = CFX Clips                                                                                                                                                |                                                                                                                                                                                          |
| Minimum Wall Box Depth                                                                                                                                                                                      | 25mm                                                                                                                                                                                       |                                                                                                                                                                                          |
| Switched Poles                                                                                                                                                                                              | Single                                                                                                                                                                                     |                                                                                                                                                                                          |
| Current Rating                                                                                                                                                                                              | 10AX                                                                                                                                                                                       |                                                                                                                                                                                          |
| Voltage                                                                                                                                                                                                     | 220/250V AC                                                                                                                                                                                |                                                                                                                                                                                          |
| Maximum Load                                                                                                                                                                                                | 10 Amp inductive                                                                                                                                                                           |                                                                                                                                                                                          |
| Mains Frequency                                                                                                                                                                                             | 50Hz                                                                                                                                                                                       |                                                                                                                                                                                          |
| IP Rating                                                                                                                                                                                                   | IP2XD                                                                                                                                                                                      |                                                                                                                                                                                          |
| Contact Gap Minimum                                                                                                                                                                                         | 3mm                                                                                                                                                                                        |                                                                                                                                                                                          |
| Terminal Capacity 1                                                                                                                                                                                         | 5 x 1mm2                                                                                                                                                                                   |                                                                                                                                                                                          |
| Terminal Capacity 2                                                                                                                                                                                         | 4 x 1.5mm2                                                                                                                                                                                 |                                                                                                                                                                                          |
| Terminal Capacity 3                                                                                                                                                                                         | 1 x 2.5mm2                                                                                                                                                                                 |                                                                                                                                                                                          |
| Terminal Capacity 4                                                                                                                                                                                         | 1 x 4mm2 Multi-strand                                                                                                                                                                      |                                                                                                                                                                                          |
| Terminal Capacity 5                                                                                                                                                                                         | 1 x 6mm2                                                                                                                                                                                   |                                                                                                                                                                                          |
| Earth Terminal Capacity 1                                                                                                                                                                                   | 5 x 1mm2                                                                                                                                                                                   |                                                                                                                                                                                          |
| Earth Terminal Capacity 2                                                                                                                                                                                   | 4 x 1.5mm2                                                                                                                                                                                 |                                                                                                                                                                                          |
| Earth Terminal Capacity 3                                                                                                                                                                                   | 3 x 2.5mm2                                                                                                                                                                                 |                                                                                                                                                                                          |
| Earth Terminal Capacity 4                                                                                                                                                                                   | 1 x 4mm2 Multi-strand                                                                                                                                                                      |                                                                                                                                                                                          |
| Earth Terminal Capacity 5                                                                                                                                                                                   | 1 x 6mm2                                                                                                                                                                                   |                                                                                                                                                                                          |
| Product Class 1                                                                                                                                                                                             | Must be earthed                                                                                                                                                                            |                                                                                                                                                                                          |
| Ambient Operating Temperature                                                                                                                                                                               | -5° to +40°C                                                                                                                                                                               |                                                                                                                                                                                          |
| Recommended Location                                                                                                                                                                                        | Internal Use Only                                                                                                                                                                          |                                                                                                                                                                                          |
| Maximum Installation Altitude                                                                                                                                                                               | 2000m                                                                                                                                                                                      |                                                                                                                                                                                          |
| Standard/Approval                                                                                                                                                                                           | BS EN 60669-1                                                                                                                                                                              |                                                                                                                                                                                          |
| Patents and Trademarks                                                                                                                                                                                      | Linea is a Registered Trade Mark No 2398665<br>CFX is a Registered Trade Mark No 2398667 Patent No. GB 2383375B<br>Linea-Perlina CFX SS2 is a UK Registered Design Certificate No. 2066588 |                                                                                                                                                                                          |
| All products listed conform to current British or<br>European standard and the product information is<br>correct at the time of going to press.                                                             | All accessories are manufactured under an accredited<br>BS EN ISO 9001 : 2015 Quality Management System.                                                                                   | It is the policy of the company to improve products<br>as part of our development programme.<br>Therefore, we reserve the right to alter designs<br>and dimensions without prior notice. |
| Illustrations and diagrams are reproduced within<br>the limitations of reproduction and printing<br>process and are not binding.                                                                            | Due to manufacturing processes we cannot<br>guarantee an exact colour match and shadings of<br>of certain finishes.                                                                        | Correct as at 17 October 2018 08:39 AM<br>E&OE                                                                                                                                           |
| R Hamilton & Co Ltd, Unit 10 Carrick Business Centre, 4-5 Bonville Ro<br>T: +44 (0)1747 860088 F: +44 (0)1179 710414 Registered Of<br>E: info@hamilton-litestat.com www.hamilton-litestat.com Registered in | ad, Brislington, Bristol, BS4 5NZ<br>fice 1 Rushmills, Bedford Road, Northampton NN4 7YB<br>London No. 941624 VAT Registration No. 222 6607 84                                             | Listed in STrimble product selector LUCKINS                                                                                                                                              |