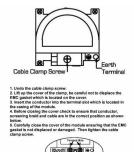

SL

# making connections beautifully

Wiring Accessories • Circuit Protection • Smart Lighting Control & Multi-room Audio

## **LSXDTRIDSN-SSW**

Linea-Scala CFX Satin Nickel Frame/Satin Steel Front Non-Isolated TV+FM+SAT Triplexer 1in/3out (DAB Compatible) White

### Item Image



### Wiring



#### Dimensions



| 111                                                                                                                                             | necessary and before                                                                                                                                                                       | , , , , , , , , , , , , , , , , , , , ,                                                                                                                                          |
|-------------------------------------------------------------------------------------------------------------------------------------------------|--------------------------------------------------------------------------------------------------------------------