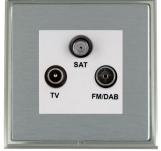

## **LSXDTRIDSN-SSW**

Linea-Scala CFX Satin Nickel Frame/Satin Steel Front Non-Isolated TV+FM+SAT Triplexer 1in/3out (DAB Compatible) White

### Item Image