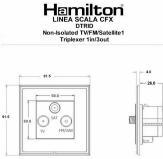

## **LSXDTRIDSN-SSW**

Linea-Scala CFX Satin Nickel Frame/Satin Steel Front Non-Isolated TV+FM+SAT Triplexer 1in/3out (DAB Compatible) White

#### Dimensions

| 111                                                                                                                                             | necessary and before                                                                                                                                                                       | , , , , , , , , , , , , , , , , , , , ,                                                                                                                                          |
|-------------------------------------------------------------------------------------------------------------------------------------------------|--------------------------------------------------------------------------------------------------------------------------------------------------------------------------------------------|----------------------------------------------------------------------------------------------------------------------------------------------------------------------------------|
| Primary Range                                                                                                                                   | Linea-Scala CFX                                                                                                                                                                            |                                                                                                                                                                                  |
| Insert Type                                                                                                                                     | Non-Isolated TV+FM+SAT Triplexer 1in/3out (DAB Compatible)                                                                                                                                 |                                                                                                                                                                                  |
| Plate Finish                                                                                                                                    | Linea-Scala CFX Satin Nickel Frame/Satin Steel                                                                                                                                             |                                                                                                                                                                                  |
| Insert Colour                                                                                                                                   | White                                                                                                                                                                                      |                                                                                                                                                                                  |
| EAN13 Barcode                                                                                                                                   | 5017504063924                                                                                                                                                                              |                                                                                                                                                                                  |
| Dimensions (Nominal)                                                                                                                            | Single: Height = 91.5mm Width = 91.5mm Depth = 4.0mm                                                                                                                                       |                                                                                                                                                                                  |
| Fixing Hole Centres                                                                                                                             | Box Fixing = 60.3mm Grid Fixing = CFX Clips                                                                                                                                                |                                                                                                                                                                                  |
| Minimum Wall Box Depth                                                                                                                          | 35mm                                                                                                                                                                                       |                                                                                                                                                                                  |
| Switched Poles                                                                                                                                  | N/A                                                                                                                                                                                        |                                                                                                                                                                                  |
| IP Rating                                                                                                                                       | IP2XD                                                                                                                                                                                      |                                                                                                                                                                                  |
| Contact Gap Minimum                                                                                                                             | N/A                                                                                                                                                                                        |                                                                                                                                                                                  |
| Earth Terminal Capacity 1                                                                                                                       | 5 x 1mm2                                                                                                                                                                                   |                                                                                                                                                                                  |
| Earth Terminal Capacity 2                                                                                                                       | 4 x 1.5mm2                                                                                                                                                                                 |                                                                                                                                                                                  |
| Earth Terminal Capacity 3                                                                                                                       | 3 x 2.5mm2                                                                                                                                                                                 |                                                                                                                                                                                  |
| Earth Terminal Capacity 4                                                                                                                       | 1 x 4mm2 Multi-strand                                                                                                                                                                      |                                                                                                                                                                                  |
| Earth Terminal Capacity 5                                                                                                                       | 1 x 6mm2                                                                                                                                                                                   |                                                                                                                                                                                  |
| Product Class 1                                                                                                                                 | Must be earthed (ref BS7671 415.2.1)                                                                                                                                                       |                                                                                                                                                                                  |
| Ambient Operating Temperature                                                                                                                   | -5° to +40°C                                                                                                                                                                               |                                                                                                                                                                                  |
| Recommended Location                                                                                                                            | Internal Use Only                                                                                                                                                                          |                                                                                                                                                                                  |
| Maximum Installation Altitude                                                                                                                   | 2000m                                                                                                                                                                                      |                                                                                                                                                                                  |
| EuroFix Additional Notes                                                                                                                        | Triplexer for use with combined TV FM and Satellite Signal (DAB compatible)                                                                                                                |                                                                                                                                                                                  |
| Frequencies 1                                                                                                                                   | TV=5-68 MHz 125-860 MHz                                                                                                                                                                    |                                                                                                                                                                                  |
| Frequencies 2                                                                                                                                   | FM=88-108 MHz                                                                                                                                                                              |                                                                                                                                                                                  |
| Frequencies 3                                                                                                                                   | SAT DC=950-2200 MHz                                                                                                                                                                        |                                                                                                                                                                                  |
| Patents and Trademarks                                                                                                                          | Linea is a Registered Trade Mark No 2398665<br>CFX is a Registered Trade Mark No 2398667 Patent No. GB 2383375B<br>Linea-Perlina CFX SS2 is a UK Registered Design Certificate No. 2066588 |                                                                                                                                                                                  |
| All products listed conform to current British or<br>European standard and the product information is<br>correct at the time of going to press. | All accessories are manufactured under an accredited BS EN ISO 9001 : 2015 Quality Management System.                                                                                      | It is the policy of the company to improve products as part of our development programme.  Therefore, we reserve the right to alter designs and dimensions without prior notice. |
| Illustrations and diagrams are reproduced within<br>the limitations of reproduction and printing                                                | Due to manufacturing processes we cannot guarantee an exact colour match and shadings of                                                                                                   | Correct as at 17 October 2018 08:37 AM<br>E&OE                                                                                                                                   |