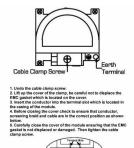

SL

# making connections beautifully

Wiring Accessories • Circuit Protection • Smart Lighting Control & Multi-room Audio

## LSXDTRIDSN-SSB

Linea-Scala CFX Satin Nickel Frame/Satin Steel Front Non-Isolated TV+FM+SAT Triplexer 1in/3out (DAB Compatible) Black

### Item Image



### Wiring



#### Dimensions



| 11                                                                                                                                              | United States of | <u>, (C </u>                                                                                                                                                                     |
|-------------------------------------------------------------------------------------------------------------------------------------------------|----------------------------------------------------------------------------------------------------------------------------------------------------------------------------------------------------------------------------------------------------------------------------------------------