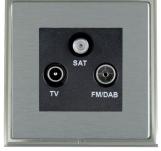

## LSXDTRIDSN-SSB

Linea-Scala CFX Satin Nickel Frame/Satin Steel Front Non-Isolated TV+FM+SAT Triplexer 1in/3out (DAB Compatible) Black

### Item Image