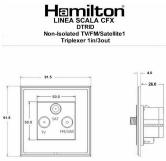

## LSXDTRIDSN-SSB

Linea-Scala CFX Satin Nickel Frame/Satin Steel Front Non-Isolated TV+FM+SAT Triplexer 1in/3out (DAB Compatible) Black

#### Dimensions

| 11                                                                                                                                              | United States of | <u>, (C </u>                                                                                                                                                                     |
|-------------------------------------------------------------------------------------------------------------------------------------------------|--------------------------------------------------------------------------------------------------------------------------------------------------------------------------------------------------------------------------------------------------------------------------------------------------------------------------------------------------------------------------------------------------------------------------------------------------------------------------------------------------------------------------------------------------------------------------------------------------------------------------------------------------------------------------------------------------------------------------------------------------------------------------------------------------------------------------------------------------------------------------------------------------------------------------------------------------------------------------------------------------------------------------------------------------------------------------------------------------------------------------------------------------------------------------------------------------------------------------------------------------------------------------------------------------------------------------------------------------------------------------------------------------------------------------------------------------------------------------------------------------------------------------------------------------------------------------------------------------------------------------------------------------------------------------------------------------------------------------------------------------------------------------------------------------------------------------------------------------------------------------------------------------------------------------------------------------------------------------------------------------------------------------------------------------------------------------------------------------------------------------------|----------------------------------------------------------------------------------------------------------------------------------------------------------------------------------|
| Primary Range                                                                                                                                   | Linea-Scala CFX                                                                                                                                                                                                                                                                                                                                                                                                                                                                                                                                                                                                                                                                                                                                                                                                                                                                                                                                                                                                                                                                                                                                                                                                                                                                                                                                                                                                                                                                                                                                                                                                                                                                                                                                                                                                                                                                                                                                                                                                                                                                                                                |                                                                                                                                                                                  |
| Insert Type                                                                                                                                     | Non-Isolated TV+FM+SAT Triplexer 1in/3out (DAB Compatible)                                                                                                                                                                                                                                                                                                                                                                                                                                                                                                                                                                                                                                                                                                                                                                                                                                                                                                                                                                                                                                                                                                                                                                                                                                                                                                                                                                                                                                                                                                                                                                                                                                                                                                                                                                                                                                                                                                                                                                                                                                                                     |                                                                                                                                                                                  |
| Plate Finish                                                                                                                                    | Linea-Scala CFX Satin Nickel Frame/Satin Steel                                                                                                                                                                                                                                                                                                                                                                                                                                                                                                                                                                                                                                                                                                                                                                                                                                                                                                                                                                                                                                                                                                                                                                                                                                                                                                                                                                                                                                                                                                                                                                                                                                                                                                                                                                                                                                                                                                                                                                                                                                                                                 |                                                                                                                                                                                  |
| Insert Colour                                                                                                                                   | Black                                                                                                                                                                                                                                                                                                                                                                                                                                                                                                                                                                                                                                                                                                                                                                                                                                                                                                                                                                                                                                                                                                                                                                                                                                                                                                                                                                                                                                                                                                                                                                                                                                                                                                                                                                                                                                                                                                                                                                                                                                                                                                                          |                                                                                                                                                                                  |
| EAN13 Barcode                                                                                                                                   | 5017504063917                                                                                                                                                                                                                                                                                                                                                                                                                                                                                                                                                                                                                                                                                                                                                                                                                                                                                                                                                                                                                                                                                                                                                                                                                                                                                                                                                                                                                                                                                                                                                                                                                                                                                                                                                                                                                                                                                                                                                                                                                                                                                                                  |                                                                                                                                                                                  |
| Dimensions (Nominal)                                                                                                                            | Single: Height = 91.5mm Width = 91.5mm Depth = 4.0mm                                                                                                                                                                                                                                                                                                                                                                                                                                                                                                                                                                                                                                                                                                                                                                                                                                                                                                                                                                                                                                                                                                                                                                                                                                                                                                                                                                                                                                                                                                                                                                                                                                                                                                                                                                                                                                                                                                                                                                                                                                                                           |                                                                                                                                                                                  |
| Fixing Hole Centres                                                                                                                             | Box Fixing = 60.3mm Grid Fixing = CFX Clips                                                                                                                                                                                                                                                                                                                                                                                                                                                                                                                                                                                                                                                                                                                                                                                                                                                                                                                                                                                                                                                                                                                                                                                                                                                                                                                                                                                                                                                                                                                                                                                                                                                                                                                                                                                                                                                                                                                                                                                                                                                                                    |                                                                                                                                                                                  |
| Minimum Wall Box Depth                                                                                                                          | 35mm                                                                                                                                                                                                                                                                                                                                                                                                                                                                                                                                                                                                                                                                                                                                                                                                                                                                                                                                                                                                                                                                                                                                                                                                                                                                                                                                                                                                                                                                                                                                                                                                                                                                                                                                                                                                                                                                                                                                                                                                                                                                                                                           |                                                                                                                                                                                  |
| Switched Poles                                                                                                                                  | N/A                                                                                                                                                                                                                                                                                                                                                                                                                                                                                                                                                                                                                                                                                                                                                                                                                                                                                                                                                                                                                                                                                                                                                                                                                                                                                                                                                                                                                                                                                                                                                                                                                                                                                                                                                                                                                                                                                                                                                                                                                                                                                                                            |                                                                                                                                                                                  |
| IP Rating                                                                                                                                       | IP2XD                                                                                                                                                                                                                                                                                                                                                                                                                                                                                                                                                                                                                                                                                                                                                                                                                                                                                                                                                                                                                                                                                                                                                                                                                                                                                                                                                                                                                                                                                                                                                                                                                                                                                                                                                                                                                                                                                                                                                                                                                                                                                                                          |                                                                                                                                                                                  |
| Contact Gap Minimum                                                                                                                             | N/A                                                                                                                                                                                                                                                                                                                                                                                                                                                                                                                                                                                                                                                                                                                                                                                                                                                                                                                                                                                                                                                                                                                                                                                                                                                                                                                                                                                                                                                                                                                                                                                                                                                                                                                                                                                                                                                                                                                                                                                                                                                                                                                            |                                                                                                                                                                                  |
| Earth Terminal Capacity 1                                                                                                                       | 5 x 1mm2                                                                                                                                                                                                                                                                                                                                                                                                                                                                                                                                                                                                                                                                                                                                                                                                                                                                                                                                                                                                                                                                                                                                                                                                                                                                                                                                                                                                                                                                                                                                                                                                                                                                                                                                                                                                                                                                                                                                                                                                                                                                                                                       |                                                                                                                                                                                  |
| Earth Terminal Capacity 2                                                                                                                       | 4 x 1.5mm2                                                                                                                                                                                                                                                                                                                                                                                                                                                                                                                                                                                                                                                                                                                                                                                                                                                                                                                                                                                                                                                                                                                                                                                                                                                                                                                                                                                                                                                                                                                                                                                                                                                                                                                                                                                                                                                                                                                                                                                                                                                                                                                     |                                                                                                                                                                                  |
| Earth Terminal Capacity 3                                                                                                                       | 3 x 2.5mm2                                                                                                                                                                                                                                                                                                                                                                                                                                                                                                                                                                                                                                                                                                                                                                                                                                                                                                                                                                                                                                                                                                                                                                                                                                                                                                                                                                                                                                                                                                                                                                                                                                                                                                                                                                                                                                                                                                                                                                                                                                                                                                                     |                                                                                                                                                                                  |
| Earth Terminal Capacity 4                                                                                                                       | 1 x 4mm2 Multi-strand                                                                                                                                                                                                                                                                                                                                                                                                                                                                                                                                                                                                                                                                                                                                                                                                                                                                                                                                                                                                                                                                                                                                                                                                                                                                                                                                                                                                                                                                                                                                                                                                                                                                                                                                                                                                                                                                                                                                                                                                                                                                                                          |                                                                                                                                                                                  |
| Earth Terminal Capacity 5                                                                                                                       | 1 x 6mm2                                                                                                                                                                                                                                                                                                                                                                                                                                                                                                                                                                                                                                                                                                                                                                                                                                                                                                                                                                                                                                                                                                                                                                                                                                                                                                                                                                                                                                                                                                                                                                                                                                                                                                                                                                                                                                                                                                                                                                                                                                                                                                                       |                                                                                                                                                                                  |
| Product Class 1                                                                                                                                 | Must be earthed (ref BS7671 415.2.1)                                                                                                                                                                                                                                                                                                                                                                                                                                                                                                                                                                                                                                                                                                                                                                                                                                                                                                                                                                                                                                                                                                                                                                                                                                                                                                                                                                                                                                                                                                                                                                                                                                                                                                                                                                                                                                                                                                                                                                                                                                                                                           |                                                                                                                                                                                  |
| Ambient Operating Temperature                                                                                                                   | -5° to +40°C                                                                                                                                                                                                                                                                                                                                                                                                                                                                                                                                                                                                                                                                                                                                                                                                                                                                                                                                                                                                                                                                                                                                                                                                                                                                                                                                                                                                                                                                                                                                                                                                                                                                                                                                                                                                                                                                                                                                                                                                                                                                                                                   |                                                                                                                                                                                  |
| Recommended Location                                                                                                                            | Internal Use Only                                                                                                                                                                                                                                                                                                                                                                                                                                                                                                                                                                                                                                                                                                                                                                                                                                                                                                                                                                                                                                                                                                                                                                                                                                                                                                                                                                                                                                                                                                                                                                                                                                                                                                                                                                                                                                                                                                                                                                                                                                                                                                              |                                                                                                                                                                                  |
| Maximum Installation Altitude                                                                                                                   | 2000m                                                                                                                                                                                                                                                                                                                                                                                                                                                                                                                                                                                                                                                                                                                                                                                                                                                                                                                                                                                                                                                                                                                                                                                                                                                                                                                                                                                                                                                                                                                                                                                                                                                                                                                                                                                                                                                                                                                                                                                                                                                                                                                          |                                                                                                                                                                                  |
| EuroFix Additional Notes                                                                                                                        | Triplexer for use with combined TV FM and Satellite Signal (DAB compatible)                                                                                                                                                                                                                                                                                                                                                                                                                                                                                                                                                                                                                                                                                                                                                                                                                                                                                                                                                                                                                                                                                                                                                                                                                                                                                                                                                                                                                                                                                                                                                                                                                                                                                                                                                                                                                                                                                                                                                                                                                                                    |                                                                                                                                                                                  |
| Frequencies 1                                                                                                                                   | TV=5-68 MHz 125-860 MHz                                                                                                                                                                                                                                                                                                                                                                                                                                                                                                                                                                                                                                                                                                                                                                                                                                                                                                                                                                                                                                                                                                                                                                                                                                                                                                                                                                                                                                                                                                                                                                                                                                                                                                                                                                                                                                                                                                                                                                                                                                                                                                        |                                                                                                                                                                                  |
| Frequencies 2                                                                                                                                   | FM=88-108 MHz                                                                                                                                                                                                                                                                                                                                                                                                                                                                                                                                                                                                                                                                                                                                                                                                                                                                                                                                                                                                                                                                                                                                                                                                                                                                                                                                                                                                                                                                                                                                                                                                                                                                                                                                                                                                                                                                                                                                                                                                                                                                                                                  |                                                                                                                                                                                  |
| Frequencies 3                                                                                                                                   | SAT DC=950-2200 MHz                                                                                                                                                                                                                                                                                                                                                                                                                                                                                                                                                                                                                                                                                                                                                                                                                                                                                                                                                                                                                                                                                                                                                                                                                                                                                                                                                                                                                                                                                                                                                                                                                                                                                                                                                                                                                                                                                                                                                                                                                                                                                                            |                                                                                                                                                                                  |
| Patents and Trademarks                                                                                                                          | Linea is a Registered Trade Mark No 2398665<br>CFX is a Registered Trade Mark No 2398667 Patent No. GB 2383375B<br>Linea-Perlina CFX SS2 is a UK Registered Design Certificate No. 2066588                                                                                                                                                                                                                                                                                                                                                                                                                                                                                                                                                                                                                                                                                                                                                                                                                                                                                                                                                                                                                                                                                                                                                                                                                                                                                                                                                                                                                                                                                                                                                                                                                                                                                                                                                                                                                                                                                                                                     |                                                                                                                                                                                  |
| All products listed conform to current British or<br>European standard and the product information is<br>correct at the time of going to press. | All accessories are manufactured under an accredited BS EN ISO 9001 : 2015 Quality Management System.                                                                                                                                                                                                                                                                                                                                                                                                                                                                                                                                                                                                                                                                                                                                                                                                                                                                                                                                                                                                                                                                                                                                                                                                                                                                                                                                                                                                                                                                                                                                                                                                                                                                                                                                                                                                                                                                                                                                                                                                                          | It is the policy of the company to improve products as part of our development programme.  Therefore, we reserve the right to alter designs and dimensions without prior notice. |
| Illustrations and diagrams are reproduced within the limitations of reproduction and printing process and are not binding.                      | Due to manufacturing processes we cannot guarantee an exact colour match and shadings of of certain finishes.                                                                                                                                                                                                                                                                                                                                                                                                                                                                                                                                                                                                                                                                                                                                                                                                                                                                                                                                                                                                                                                                                                                                                                                                                                                                                                                                                                                                                                                                                                                                                                                                                                                                                                                                                                                                                                                                                                                                                                                                                  | Correct as at 17 October 2018 08:37 AM<br>E&OE                                                                                                                                   |