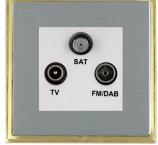

SL

making connections beautifully

Wiring Accessories • Circuit Protection • Smart Lighting Control & Multi-room Audio

## **LSXDTRIDSB-SSW**

Linea-Scala CFX Satin Brass Frame/Satin Steel Front Non-Isolated TV+FM+SAT Triplexer 1in/3out (DAB Compatible) White

## Item Image



## Wiring



## Dimensions



| Df                                                                                                                                              | Trachana (A) - 1970 (V)                                                                                                                                                              |                                                                                                                                                                                  |
|-------------------------------------------------------------------------------------------------------------------------------------------------|---------------------------------------------------------------------------------------------------------------