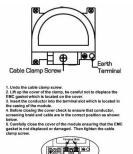

SL

making connections beautifully

Wiring Accessories • Circuit Protection • Smart Lighting Control & Multi-room Audio

## **LSXDTRIDSB-SSW**

Linea-Scala CFX Satin Brass Frame/Satin Steel Front Non-Isolated TV+FM+SAT Triplexer 1in/3out (DAB Compatible) White

## Item Image



## Wiring



## Dimensions



| Df                                                                                                                                              | Trachana (A) - 1970 (V)                                                                                                                                                              |                                                                                                                                                                                  |
|-------------------------------------------------------------------------------------------------------------------------------------------------|----------------------------------------------------------------------------------------------------------------------------