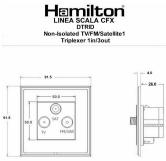

## **LSXDTRIDSB-SSW**

Linea-Scala CFX Satin Brass Frame/Satin Steel Front Non-Isolated TV+FM+SAT Triplexer 1in/3out (DAB Compatible) White

## Dimensions

| Df                                                                                                                                              | Trachana (A) - 1970 (V)                                                                                                                                                              |                                                                                                                                                                                  |
|-------------------------------------------------------------------------------------------------------------------------------------------------|--------------------------------------------------------------------------------------------------------------------------------------------------------------------------------------|----------------------------------------------------------------------------------------------------------------------------------------------------------------------------------|
| Primary Range                                                                                                                                   | Linea-Scala CFX                                                                                                                                                                      |                                                                                                                                                                                  |
| Insert Type                                                                                                                                     | Non-Isolated TV+FM+SAT Triplexer 1in/3out (DAB Compatible)                                                                                                                           |                                                                                                                                                                                  |
| Plate Finish                                                                                                                                    | Linea-Scala CFX Satin Brass Frame/Satin Steel                                                                                                                                        |                                                                                                                                                                                  |
| Insert Colour                                                                                                                                   | White                                                                                                                                                                                |                                                                                                                                                                                  |
| EAN13 Barcode                                                                                                                                   | 5017504063887                                                                                                                                                                        |                                                                                                                                                                                  |
| Dimensions (Nominal)                                                                                                                            | Single: Height = 91.5mm Width = 91.5mm Depth = 4.0mm                                                                                                                                 |                                                                                                                                                                                  |
| Fixing Hole Centres                                                                                                                             | Box Fixing = 60.3mm Grid Fixing = CFX Clips                                                                                                                                          |                                                                                                                                                                                  |
| Minimum Wall Box Depth                                                                                                                          | 35mm                                                                                                                                                                                 |                                                                                                                                                                                  |
| Switched Poles                                                                                                                                  | N/A                                                                                                                                                                                  |                                                                                                                                                                                  |
| IP Rating                                                                                                                                       | IP2XD                                                                                                                                                                                |                                                                                                                                                                                  |
| Contact Gap Minimum                                                                                                                             | N/A                                                                                                                                                                                  |                                                                                                                                                                                  |
| Earth Terminal Capacity 1                                                                                                                       | 5 x 1mm2                                                                                                                                                                             |                                                                                                                                                                                  |
| Earth Terminal Capacity 2                                                                                                                       | 4 x 1.5mm2                                                                                                                                                                           |                                                                                                                                                                                  |
| Earth Terminal Capacity 3                                                                                                                       | 3 x 2.5mm2                                                                                                                                                                           |                                                                                                                                                                                  |
| Earth Terminal Capacity 4                                                                                                                       | 1 x 4mm2 Multi-strand                                                                                                                                                                |                                                                                                                                                                                  |
| Earth Terminal Capacity 5                                                                                                                       | 1 x 6mm2                                                                                                                                                                             |                                                                                                                                                                                  |
| Product Class 1                                                                                                                                 | Must be earthed (ref BS7671 415.2.1)                                                                                                                                                 |                                                                                                                                                                                  |
| Ambient Operating Temperature                                                                                                                   | -5° to +40°C                                                                                                                                                                         |                                                                                                                                                                                  |
| Recommended Location                                                                                                                            | Internal Use Only                                                                                                                                                                    |                                                                                                                                                                                  |
| Maximum Installation Altitude                                                                                                                   | 2000m                                                                                                                                                                                |                                                                                                                                                                                  |
| EuroFix Additional Notes                                                                                                                        | Triplexer for use with combined TV FM and Satellite Signal (DAB compatible)                                                                                                          |                                                                                                                                                                                  |
| Frequencies 1                                                                                                                                   | TV=5-68 MHz 125-860 MHz                                                                                                                                                              |                                                                                                                                                                                  |
| Frequencies 2                                                                                                                                   | FM=88-108 MHz                                                                                                                                                                        |                                                                                                                                                                                  |
| Frequencies 3                                                                                                                                   | SAT DC=950-2200 MHz                                                                                                                                                                  |                                                                                                                                                                                  |
| Patents and Trademarks                                                                                                                          | Linea is a Registered Trade Mark No 2398665 CFX is a Registered Trade Mark No 2398667 Patent No. GB 2383375B Linea-Perlina CFX SS2 is a UK Registered Design Certificate No. 2066588 |                                                                                                                                                                                  |
| All products listed conform to current British or<br>European standard and the product information is<br>correct at the time of going to press. | All accessories are manufactured under an accredited BS EN ISO 9001 : 2015 Quality Management System.                                                                                | It is the policy of the company to improve products as part of our development programme.  Therefore, we reserve the right to alter designs and dimensions without prior notice. |
| Illustrations and diagrams are reproduced within the limitations of reproduction and printing                                                   | Due to manufacturing processes we cannot guarantee an exact colour match and shadings of                                                                                             | Correct as at 17 October 2018 08:37 AM<br>E&OE                                                                                                                                   |