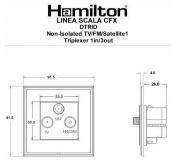

## **LSXDTRIDSB-SBW**

Linea-Scala CFX Satin Brass Frame/Satin Brass Front Non-Isolated TV+FM+SAT Triplexer 1in/3out (DAB Compatible) White

Item Image

## **Dimensions**

| V                                                                                                                                               | DECEMBER STORY                                                                                                                                                                       |                                                                                                                                                                                  |
|-------------------------------------------------------------------------------------------------------------------------------------------------|--------------------------------------------------------------------------------------------------------------------------------------------------------------------------------------|----------------------------------------------------------------------------------------------------------------------------------------------------------------------------------|
| Primary Range                                                                                                                                   | Linea-Scala CFX                                                                                                                                                                      |                                                                                                                                                                                  |
| Insert Type                                                                                                                                     | Non-Isolated TV+FM+SAT Triplexer 1in/3out (DAB Compatible)                                                                                                                           |                                                                                                                                                                                  |
| Plate Finish                                                                                                                                    | Linea-Scala CFX Satin Brass Frame/Satin Brass                                                                                                                                        |                                                                                                                                                                                  |
| Insert Colour                                                                                                                                   | White                                                                                                                                                                                |                                                                                                                                                                                  |
| EAN13 Barcode                                                                                                                                   | 5017504063863                                                                                                                                                                        |                                                                                                                                                                                  |
| Dimensions (Nominal)                                                                                                                            | Single: Height = 91.5mm Width = 91.5mm Depth = 4.0mm                                                                                                                                 |                                                                                                                                                                                  |
| Fixing Hole Centres                                                                                                                             | Box Fixing = 60.3mm Grid Fixing = CFX Clips                                                                                                                                          |                                                                                                                                                                                  |
| Minimum Wall Box Depth                                                                                                                          | 35mm                                                                                                                                                                                 |                                                                                                                                                                                  |
| Switched Poles                                                                                                                                  | N/A                                                                                                                                                                                  |                                                                                                                                                                                  |
| IP Rating                                                                                                                                       | IP2XD                                                                                                                                                                                |                                                                                                                                                                                  |
| Contact Gap Minimum                                                                                                                             | N/A                                                                                                                                                                                  |                                                                                                                                                                                  |
| Earth Terminal Capacity 1                                                                                                                       | 5 x 1mm2                                                                                                                                                                             |                                                                                                                                                                                  |
| Earth Terminal Capacity 2                                                                                                                       | 4 x 1.5mm2                                                                                                                                                                           |                                                                                                                                                                                  |
| Earth Terminal Capacity 3                                                                                                                       | 3 x 2.5mm2                                                                                                                                                                           |                                                                                                                                                                                  |
| Earth Terminal Capacity 4                                                                                                                       | 1 x 4mm2 Multi-strand                                                                                                                                                                |                                                                                                                                                                                  |
| Earth Terminal Capacity 5                                                                                                                       | 1 x 6mm2                                                                                                                                                                             |                                                                                                                                                                                  |
| Product Class 1                                                                                                                                 | Must be earthed (ref BS7671 415.2.1)                                                                                                                                                 |                                                                                                                                                                                  |
| Ambient Operating Temperature                                                                                                                   | -5° to +40°C                                                                                                                                                                         |                                                                                                                                                                                  |
| Recommended Location                                                                                                                            | Internal Use Only                                                                                                                                                                    |                                                                                                                                                                                  |
| Maximum Installation Altitude                                                                                                                   | 2000m                                                                                                                                                                                |                                                                                                                                                                                  |
| EuroFix Additional Notes                                                                                                                        | Triplexer for use with combined TV FM and Satellite Signal (DAB compatible)                                                                                                          |                                                                                                                                                                                  |
| Frequencies 1                                                                                                                                   | TV=5-68 MHz 125-860 MHz                                                                                                                                                              |                                                                                                                                                                                  |
| Frequencies 2                                                                                                                                   | FM=88-108 MHz                                                                                                                                                                        |                                                                                                                                                                                  |
| Frequencies 3                                                                                                                                   | SAT DC=950-2200 MHz                                                                                                                                                                  |                                                                                                                                                                                  |
| Patents and Trademarks                                                                                                                          | Linea is a Registered Trade Mark No 2398665 CFX is a Registered Trade Mark No 2398667 Patent No. GB 2383375B Linea-Perlina CFX SS2 is a UK Registered Design Certificate No. 2066588 |                                                                                                                                                                                  |
| All products listed conform to current British or<br>European standard and the product information is<br>correct at the time of going to press. | All accessories are manufactured under an accredited BS EN ISO 9001 : 2015 Quality Management System.                                                                                | It is the policy of the company to improve products as part of our development programme.  Therefore, we reserve the right to alter designs and dimensions without prior notice. |
| Illustrations and diagrams are reproduced within the limitations of reproduction and printing process and are not binding.                      | Due to manufacturing processes we cannot guarantee an exact colour match and shadings of of certain finishes.                                                                        | Correct as at 17 October 2018 08:37 AM E&OE                                                                                                                                      |
|                                                                                                                                                 |                                                                                                                                                                                      |                                                                                                                                                                                  |