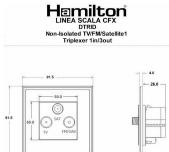

## **LSXDTRIDPB-BSW**

Linea-Scala CFX Polished Brass Frame/Bright Steel Front Non-Isolated TV+FM+SAT Triplexer 1in/3out (DAB Compatible) White

Item Image

over. al slot which is located in

## **Dimensions**

|                                                                                                                                                 | The state of the s |                                                                                                                                                                                  |
|-------------------------------------------------------------------------------------------------------------------------------------------------|--------------------------------------------------------------------------------------------------------------------------------------------------------------------------------------------------------------------------------------------------------------------------------------------------------------------------------------------------------------------------------------------------------------------------------------------------------------------------------------------------------------------------------------------------------------------------------------------------------------------------------------------------------------------------------------------------------------------------------------------------------------------------------------------------------------------------------------------------------------------------------------------------------------------------------------------------------------------------------------------------------------------------------------------------------------------------------------------------------------------------------------------------------------------------------------------------------------------------------------------------------------------------------------------------------------------------------------------------------------------------------------------------------------------------------------------------------------------------------------------------------------------------------------------------------------------------------------------------------------------------------------------------------------------------------------------------------------------------------------------------------------------------------------------------------------------------------------------------------------------------------------------------------------------------------------------------------------------------------------------------------------------------------------------------------------------------------------------------------------------------------|----------------------------------------------------------------------------------------------------------------------------------------------------------------------------------|
| Primary Range                                                                                                                                   | Linea-Scala CFX                                                                                                                                                                                                                                                                                                                                                                                                                                                                                                                                                                                                                                                                                                                                                                                                                                                                                                                                                                                                                                                                                                                                                                                                                                                                                                                                                                                                                                                                                                                                                                                                                                                                                                                                                                                                                                                                                                                                                                                                                                                                                                                |                                                                                                                                                                                  |
| Insert Type                                                                                                                                     | Non-Isolated TV+FM+SAT Triplexer 1in/3out (DAB Compatible)                                                                                                                                                                                                                                                                                                                                                                                                                                                                                                                                                                                                                                                                                                                                                                                                                                                                                                                                                                                                                                                                                                                                                                                                                                                                                                                                                                                                                                                                                                                                                                                                                                                                                                                                                                                                                                                                                                                                                                                                                                                                     |                                                                                                                                                                                  |
| Plate Finish                                                                                                                                    | Linea-Scala CFX Polished Brass Frame/Bright Steel                                                                                                                                                                                                                                                                                                                                                                                                                                                                                                                                                                                                                                                                                                                                                                                                                                                                                                                                                                                                                                                                                                                                                                                                                                                                                                                                                                                                                                                                                                                                                                                                                                                                                                                                                                                                                                                                                                                                                                                                                                                                              |                                                                                                                                                                                  |
| Insert Colour                                                                                                                                   | White                                                                                                                                                                                                                                                                                                                                                                                                                                                                                                                                                                                                                                                                                                                                                                                                                                                                                                                                                                                                                                                                                                                                                                                                                                                                                                                                                                                                                                                                                                                                                                                                                                                                                                                                                                                                                                                                                                                                                                                                                                                                                                                          |                                                                                                                                                                                  |
| EAN13 Barcode                                                                                                                                   | 5017504063771                                                                                                                                                                                                                                                                                                                                                                                                                                                                                                                                                                                                                                                                                                                                                                                                                                                                                                                                                                                                                                                                                                                                                                                                                                                                                                                                                                                                                                                                                                                                                                                                                                                                                                                                                                                                                                                                                                                                                                                                                                                                                                                  |                                                                                                                                                                                  |
| Dimensions (Nominal)                                                                                                                            | Single: Height = 91.5mm Width = 91.5mm Depth = 4.0mm                                                                                                                                                                                                                                                                                                                                                                                                                                                                                                                                                                                                                                                                                                                                                                                                                                                                                                                                                                                                                                                                                                                                                                                                                                                                                                                                                                                                                                                                                                                                                                                                                                                                                                                                                                                                                                                                                                                                                                                                                                                                           |                                                                                                                                                                                  |
| Fixing Hole Centres                                                                                                                             | Box Fixing = 60.3mm Grid Fixing = CFX Clips                                                                                                                                                                                                                                                                                                                                                                                                                                                                                                                                                                                                                                                                                                                                                                                                                                                                                                                                                                                                                                                                                                                                                                                                                                                                                                                                                                                                                                                                                                                                                                                                                                                                                                                                                                                                                                                                                                                                                                                                                                                                                    |                                                                                                                                                                                  |
| Minimum Wall Box Depth                                                                                                                          | 35mm                                                                                                                                                                                                                                                                                                                                                                                                                                                                                                                                                                                                                                                                                                                                                                                                                                                                                                                                                                                                                                                                                                                                                                                                                                                                                                                                                                                                                                                                                                                                                                                                                                                                                                                                                                                                                                                                                                                                                                                                                                                                                                                           |                                                                                                                                                                                  |
| Switched Poles                                                                                                                                  | N/A                                                                                                                                                                                                                                                                                                                                                                                                                                                                                                                                                                                                                                                                                                                                                                                                                                                                                                                                                                                                                                                                                                                                                                                                                                                                                                                                                                                                                                                                                                                                                                                                                                                                                                                                                                                                                                                                                                                                                                                                                                                                                                                            |                                                                                                                                                                                  |
| IP Rating                                                                                                                                       | IP2XD                                                                                                                                                                                                                                                                                                                                                                                                                                                                                                                                                                                                                                                                                                                                                                                                                                                                                                                                                                                                                                                                                                                                                                                                                                                                                                                                                                                                                                                                                                                                                                                                                                                                                                                                                                                                                                                                                                                                                                                                                                                                                                                          |                                                                                                                                                                                  |
| Contact Gap Minimum                                                                                                                             | N/A                                                                                                                                                                                                                                                                                                                                                                                                                                                                                                                                                                                                                                                                                                                                                                                                                                                                                                                                                                                                                                                                                                                                                                                                                                                                                                                                                                                                                                                                                                                                                                                                                                                                                                                                                                                                                                                                                                                                                                                                                                                                                                                            |                                                                                                                                                                                  |
| Earth Terminal Capacity 1                                                                                                                       | 5 x 1mm2                                                                                                                                                                                                                                                                                                                                                                                                                                                                                                                                                                                                                                                                                                                                                                                                                                                                                                                                                                                                                                                                                                                                                                                                                                                                                                                                                                                                                                                                                                                                                                                                                                                                                                                                                                                                                                                                                                                                                                                                                                                                                                                       |                                                                                                                                                                                  |
| Earth Terminal Capacity 2                                                                                                                       | 4 x 1.5mm2                                                                                                                                                                                                                                                                                                                                                                                                                                                                                                                                                                                                                                                                                                                                                                                                                                                                                                                                                                                                                                                                                                                                                                                                                                                                                                                                                                                                                                                                                                                                                                                                                                                                                                                                                                                                                                                                                                                                                                                                                                                                                                                     |                                                                                                                                                                                  |
| Earth Terminal Capacity 3                                                                                                                       | 3 x 2.5mm2                                                                                                                                                                                                                                                                                                                                                                                                                                                                                                                                                                                                                                                                                                                                                                                                                                                                                                                                                                                                                                                                                                                                                                                                                                                                                                                                                                                                                                                                                                                                                                                                                                                                                                                                                                                                                                                                                                                                                                                                                                                                                                                     |                                                                                                                                                                                  |
| Earth Terminal Capacity 4                                                                                                                       | 1 x 4mm2 Multi-strand                                                                                                                                                                                                                                                                                                                                                                                                                                                                                                                                                                                                                                                                                                                                                                                                                                                                                                                                                                                                                                                                                                                                                                                                                                                                                                                                                                                                                                                                                                                                                                                                                                                                                                                                                                                                                                                                                                                                                                                                                                                                                                          |                                                                                                                                                                                  |
| Earth Terminal Capacity 5                                                                                                                       | 1 x 6mm2                                                                                                                                                                                                                                                                                                                                                                                                                                                                                                                                                                                                                                                                                                                                                                                                                                                                                                                                                                                                                                                                                                                                                                                                                                                                                                                                                                                                                                                                                                                                                                                                                                                                                                                                                                                                                                                                                                                                                                                                                                                                                                                       |                                                                                                                                                                                  |
| Product Class 1                                                                                                                                 | Must be earthed (ref BS7671 415.2.1)                                                                                                                                                                                                                                                                                                                                                                                                                                                                                                                                                                                                                                                                                                                                                                                                                                                                                                                                                                                                                                                                                                                                                                                                                                                                                                                                                                                                                                                                                                                                                                                                                                                                                                                                                                                                                                                                                                                                                                                                                                                                                           |                                                                                                                                                                                  |
| Ambient Operating Temperature                                                                                                                   | -5° to +40°C                                                                                                                                                                                                                                                                                                                                                                                                                                                                                                                                                                                                                                                                                                                                                                                                                                                                                                                                                                                                                                                                                                                                                                                                                                                                                                                                                                                                                                                                                                                                                                                                                                                                                                                                                                                                                                                                                                                                                                                                                                                                                                                   |                                                                                                                                                                                  |
| Recommended Location                                                                                                                            | Internal Use Only                                                                                                                                                                                                                                                                                                                                                                                                                                                                                                                                                                                                                                                                                                                                                                                                                                                                                                                                                                                                                                                                                                                                                                                                                                                                                                                                                                                                                                                                                                                                                                                                                                                                                                                                                                                                                                                                                                                                                                                                                                                                                                              |                                                                                                                                                                                  |
| Maximum Installation Altitude                                                                                                                   | 2000m                                                                                                                                                                                                                                                                                                                                                                                                                                                                                                                                                                                                                                                                                                                                                                                                                                                                                                                                                                                                                                                                                                                                                                                                                                                                                                                                                                                                                                                                                                                                                                                                                                                                                                                                                                                                                                                                                                                                                                                                                                                                                                                          |                                                                                                                                                                                  |
| EuroFix Additional Notes                                                                                                                        | Triplexer for use with combined TV FM and Satellite Signal (DAB compatible)                                                                                                                                                                                                                                                                                                                                                                                                                                                                                                                                                                                                                                                                                                                                                                                                                                                                                                                                                                                                                                                                                                                                                                                                                                                                                                                                                                                                                                                                                                                                                                                                                                                                                                                                                                                                                                                                                                                                                                                                                                                    |                                                                                                                                                                                  |
| Frequencies 1                                                                                                                                   | TV=5-68 MHz 125-860 MHz                                                                                                                                                                                                                                                                                                                                                                                                                                                                                                                                                                                                                                                                                                                                                                                                                                                                                                                                                                                                                                                                                                                                                                                                                                                                                                                                                                                                                                                                                                                                                                                                                                                                                                                                                                                                                                                                                                                                                                                                                                                                                                        |                                                                                                                                                                                  |
| Frequencies 2                                                                                                                                   | FM=88-108 MHz                                                                                                                                                                                                                                                                                                                                                                                                                                                                                                                                                                                                                                                                                                                                                                                                                                                                                                                                                                                                                                                                                                                                                                                                                                                                                                                                                                                                                                                                                                                                                                                                                                                                                                                                                                                                                                                                                                                                                                                                                                                                                                                  |                                                                                                                                                                                  |
| Frequencies 3                                                                                                                                   | SAT DC=950-2200 MHz                                                                                                                                                                                                                                                                                                                                                                                                                                                                                                                                                                                                                                                                                                                                                                                                                                                                                                                                                                                                                                                                                                                                                                                                                                                                                                                                                                                                                                                                                                                                                                                                                                                                                                                                                                                                                                                                                                                                                                                                                                                                                                            |                                                                                                                                                                                  |
| Patents and Trademarks                                                                                                                          | Linea is a Registered Trade Mark No 2398665 CFX is a Registered Trade Mark No 2398667 Patent No. GB 2383375B Linea-Perlina CFX SS2 is a UK Registered Design Certificate No. 2066588                                                                                                                                                                                                                                                                                                                                                                                                                                                                                                                                                                                                                                                                                                                                                                                                                                                                                                                                                                                                                                                                                                                                                                                                                                                                                                                                                                                                                                                                                                                                                                                                                                                                                                                                                                                                                                                                                                                                           |                                                                                                                                                                                  |
| All products listed conform to current British or<br>European standard and the product information is<br>correct at the time of going to press. | All accessories are manufactured under an accredited BS EN ISO 9001 : 2015 Quality Management System.                                                                                                                                                                                                                                                                                                                                                                                                                                                                                                                                                                                                                                                                                                                                                                                                                                                                                                                                                                                                                                                                                                                                                                                                                                                                                                                                                                                                                                                                                                                                                                                                                                                                                                                                                                                                                                                                                                                                                                                                                          | It is the policy of the company to improve products as part of our development programme.  Therefore, we reserve the right to alter designs and dimensions without prior notice. |
| Illustrations and diagrams are reproduced within the limitations of reproduction and printing process and are not binding.                      | Due to manufacturing processes we cannot guarantee an exact colour match and shadings of of certain finishes.                                                                                                                                                                                                                                                                                                                                                                                                                                                                                                                                                                                                                                                                                                                                                                                                                                                                                                                                                                                                                                                                                                                                                                                                                                                                                                                                                                                                                                                                                                                                                                                                                                                                                                                                                                                                                                                                                                                                                                                                                  | Correct as at 17 October 2018 08:37 AM E&OE                                                                                                                                      |