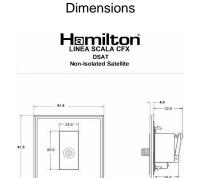

## **LSXDSATPB-ABW**

Linea-Scala CFX Polished Brass Frame/Antique Brass Front 1 gang Non-Isolated Satellite White

Wiring

Item Image

Correct position of conductor, screening braid and cable

| Primary Range                                                                                                                                   | Linea-Scala CFX                                                                                                                                                                            |                                                                                                                                                                                          |
|-------------------------------------------------------------------------------------------------------------------------------------------------|--------------------------------------------------------------------------------------------------------------------------------------------------------------------------------------------|------------------------------------------------------------------------------------------------------------------------------------------------------------------------------------------|
| Insert Type                                                                                                                                     | 1 gang Non-Isolated Satellite (DAB Compatible)                                                                                                                                             |                                                                                                                                                                                          |
| Plate Finish                                                                                                                                    | Linea-Scala CFX Polished Brass Frame/Antique Brass                                                                                                                                         |                                                                                                                                                                                          |
| Insert Colour                                                                                                                                   | White                                                                                                                                                                                      |                                                                                                                                                                                          |
| EAN13 Barcode                                                                                                                                   | 5017504620523                                                                                                                                                                              |                                                                                                                                                                                          |
| Dimensions (Nominal)                                                                                                                            | Single: Height = 91.5mm Width = 91.5mm Depth = 4.0mm                                                                                                                                       |                                                                                                                                                                                          |
| Fixing Hole Centres                                                                                                                             | Box Fixing = 60.3mm Grid Fixing = CFX Clips                                                                                                                                                |                                                                                                                                                                                          |
| Minimum Wall Box Depth                                                                                                                          | 35mm                                                                                                                                                                                       |                                                                                                                                                                                          |
| Switched Poles                                                                                                                                  | N/A                                                                                                                                                                                        |                                                                                                                                                                                          |
| IP Rating                                                                                                                                       | IP2XD                                                                                                                                                                                      |                                                                                                                                                                                          |
| Contact Gap Minimum                                                                                                                             | N/A                                                                                                                                                                                        |                                                                                                                                                                                          |
| Earth Terminal Capacity 1                                                                                                                       | 5 x 1mm2                                                                                                                                                                                   |                                                                                                                                                                                          |
| Earth Terminal Capacity 2                                                                                                                       | 4 x 1.5mm2                                                                                                                                                                                 |                                                                                                                                                                                          |
| Earth Terminal Capacity 3                                                                                                                       | 3 x 2.5mm2                                                                                                                                                                                 |                                                                                                                                                                                          |
| Earth Terminal Capacity 4                                                                                                                       | 1 x 4mm2 Multi-strand                                                                                                                                                                      |                                                                                                                                                                                          |
| Earth Terminal Capacity 5                                                                                                                       | 1 x 6mm2                                                                                                                                                                                   |                                                                                                                                                                                          |
| Product Class 1                                                                                                                                 | Must be earthed (ref BS7671 415.2.1)                                                                                                                                                       |                                                                                                                                                                                          |
| Ambient Operating Temperature                                                                                                                   | -5° to +40°C                                                                                                                                                                               |                                                                                                                                                                                          |
| Recommended Location                                                                                                                            | Internal Use Only                                                                                                                                                                          |                                                                                                                                                                                          |
| Maximum Installation Altitude                                                                                                                   | 2000m                                                                                                                                                                                      |                                                                                                                                                                                          |
| Frequencies 1                                                                                                                                   | SAT DC=5-2200 MHz                                                                                                                                                                          |                                                                                                                                                                                          |
| Patents and Trademarks                                                                                                                          | Linea is a Registered Trade Mark No 2398665<br>CFX is a Registered Trade Mark No 2398667 Patent No. GB 2383375B<br>Linea-Perlina CFX SS2 is a UK Registered Design Certificate No. 2066588 |                                                                                                                                                                                          |
| All products listed conform to current British or<br>European standard and the product information is<br>correct at the time of going to press. | All accessories are manufactured under an accredited BS EN ISO 9001 : 2015 Quality Management System.                                                                                      | It is the policy of the company to improve products<br>as part of our development programme.<br>Therefore, we reserve the right to alter designs<br>and dimensions without prior notice. |