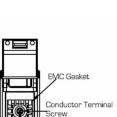

## **LSXDSATPB-ABW**

Linea-Scala CFX Polished Brass Frame/Antique Brass Front 1 gang Non-Isolated Satellite White

Wiring

Item Image

Correct position of conductor, screening braid and cable

| Primary Range                                                                                                                                   | Linea-Scala CFX                                                                                                                                                                            |                                                                                                                                                                                          |
|-------------------------------------------------------------------------------------------------------------------------------------------------|--------------------------------------------------------------------------------------------------------------------------------------------------------------------------------------------|------------------------------------------------------------------------------------------------------------------------------------------------------------------------------------------|
| Insert Type                                                                                                                                     | 1 gang Non-Isolated Satellite (DAB Compatible)                                                                                                                                             |                                                                                                                                                                                          |
| Plate Finish                                                                                                                                    | Linea-Scala CFX Polished Brass Frame/Antique Brass                                                                                                                                         |                                                                                                                                                                                          |
| Insert Colour                                                                                                                                   | White                                                                                                                                                                                      |                                                                                                                                                                                          |
| EAN13 Barcode                                                                                                                                   | 5017504620523                                                                                                                                                                              |                                                                                                                                                                                          |
| Dimensions (Nominal)                                                                                                                            | Single: Height = 91.5mm Width = 91.5mm Depth = 4.0mm                                                                                                                                       |                                                                                                                                                                                          |
| Fixing Hole Centres                                                                                                                             | Box Fixing = 60.3mm Grid Fixing = CFX Clips                                                                                                                                                |                                                                                                                                                                                          |
| Minimum Wall Box Depth                                                                                                                          | 35mm                                                                                                                                                                                       |                                                                                                                                                                                          |
| Switched Poles                                                                                                                                  | N/A                                                                                                                                                                                        |                                                                                                                                                                                          |
| IP Rating                                                                                                                                       | IP2XD                                                                                                                                                                                      |                                                                                                                                                                                          |
| Contact Gap Minimum                                                                                                                             | N/A                                                                                                                                                                                        |                                                                                                                                                                                          |
| Earth Terminal Capacity 1                                                                                                                       | 5 x 1mm2                                                                                                                                                                                   |                                                                                                                                                                                          |
| Earth Terminal Capacity 2                                                                                                                       | 4 x 1.5mm2                                                                                                                                                                                 |                                                                                                                                                                                          |
| Earth Terminal Capacity 3                                                                                                                       | 3 x 2.5mm2                                                                                                                                                                                 |                                                                                                                                                                                          |
| Earth Terminal Capacity 4                                                                                                                       | 1 x 4mm2 Multi-strand                                                                                                                                                                      |                                                                                                                                                                                          |
| Earth Terminal Capacity 5                                                                                                                       | 1 x 6mm2                                                                                                                                                                                   |                                                                                                                                                                                          |
| Product Class 1                                                                                                                                 | Must be earthed (ref BS7671 415.2.1)                                                                                                                                                       |                                                                                                                                                                                          |
| Ambient Operating Temperature                                                                                                                   | -5° to +40°C                                                                                                                                                                               |                                                                                                                                                                                          |
| Recommended Location                                                                                                                            | Internal Use Only                                                                                                                                                                          |                                                                                                                                                                                          |
| Maximum Installation Altitude                                                                                                                   | 2000m                                                                                                                                                                                      |                                                                                                                                                                                          |
| Frequencies 1                                                                                                                                   | SAT DC=5-2200 MHz                                                                                                                                                                          |                                                                                                                                                                                          |
| Patents and Trademarks                                                                                                                          | Linea is a Registered Trade Mark No 2398665<br>CFX is a Registered Trade Mark No 2398667 Patent No. GB 2383375B<br>Linea-Perlina CFX SS2 is a UK Registered Design Certificate No. 2066588 |                                                                                                                                                                                          |
| All products listed conform to current British or<br>European standard and the product information is<br>correct at the time of going to press. | All accessories are manufactured under an accredited BS EN ISO 9001 : 2015 Quality Management System.                                                                                      | It is the policy of the company to improve products<br>as part of our development programme.<br>Therefore, we reserve the right to alter designs<br>and dimensions without prior notice. |