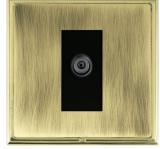

## **LSXDSATPB-ABB**

Linea-Scala CFX Polished Brass Frame/Antique Brass Front 1 gang Non-Isolated Satellite Black

## Item Image