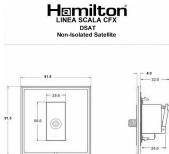

## **Dimensions**

| Primary Range                                                                                                                                   | Linea-Scala CFX                                                                                                                                                                            |                                                                                                                                                                                  |
|-------------------------------------------------------------------------------------------------------------------------------------------------|--------------------------------------------------------------------------------------------------------------------------------------------------------------------------------------------|----------------------------------------------------------------------------------------------------------------------------------------------------------------------------------|
| Insert Type                                                                                                                                     | 1 gang Non-Isolated Satellite (DAB Compatible)                                                                                                                                             |                                                                                                                                                                                  |
| Plate Finish                                                                                                                                    | Linea-Scala CFX Polished Brass Frame/Antique Brass                                                                                                                                         |                                                                                                                                                                                  |
| Insert Colour                                                                                                                                   | Black                                                                                                                                                                                      |                                                                                                                                                                                  |
| EAN13 Barcode                                                                                                                                   | 5017504621520                                                                                                                                                                              |                                                                                                                                                                                  |
| Dimensions (Nominal)                                                                                                                            | Single: Height = 91.5mm Width = 91.5mm Depth = 4.0mm                                                                                                                                       |                                                                                                                                                                                  |
| Fixing Hole Centres                                                                                                                             | Box Fixing = 60.3mm Grid Fixing = CFX Clips                                                                                                                                                |                                                                                                                                                                                  |
| Minimum Wall Box Depth                                                                                                                          | 35mm                                                                                                                                                                                       |                                                                                                                                                                                  |
| Switched Poles                                                                                                                                  | N/A                                                                                                                                                                                        |                                                                                                                                                                                  |
| IP Rating                                                                                                                                       | IP2XD                                                                                                                                                                                      |                                                                                                                                                                                  |
| Contact Gap Minimum                                                                                                                             | N/A                                                                                                                                                                                        |                                                                                                                                                                                  |
| Earth Terminal Capacity 1                                                                                                                       | 5 x 1mm2                                                                                                                                                                                   |                                                                                                                                                                                  |
| Earth Terminal Capacity 2                                                                                                                       | 4 x 1.5mm2                                                                                                                                                                                 |                                                                                                                                                                                  |
| Earth Terminal Capacity 3                                                                                                                       | 3 x 2.5mm2                                                                                                                                                                                 |                                                                                                                                                                                  |
| Earth Terminal Capacity 4                                                                                                                       | 1 x 4mm2 Multi-strand                                                                                                                                                                      |                                                                                                                                                                                  |
| Earth Terminal Capacity 5                                                                                                                       | 1 x 6mm2                                                                                                                                                                                   |                                                                                                                                                                                  |
| Product Class 1                                                                                                                                 | Must be earthed (ref BS7671 415.2.1)                                                                                                                                                       |                                                                                                                                                                                  |
| Ambient Operating Temperature                                                                                                                   | -5° to +40°C                                                                                                                                                                               |                                                                                                                                                                                  |
| Recommended Location                                                                                                                            | Internal Use Only                                                                                                                                                                          |                                                                                                                                                                                  |
| Maximum Installation Altitude                                                                                                                   | 2000m                                                                                                                                                                                      |                                                                                                                                                                                  |
| Frequencies 1                                                                                                                                   | SAT DC=5-2200 MHz                                                                                                                                                                          |                                                                                                                                                                                  |
| Patents and Trademarks                                                                                                                          | Linea is a Registered Trade Mark No 2398665<br>CFX is a Registered Trade Mark No 2398667 Patent No. GB 2383375B<br>Linea-Perlina CFX SS2 is a UK Registered Design Certificate No. 2066588 |                                                                                                                                                                                  |
| All products listed conform to current British or<br>European standard and the product information is<br>correct at the time of going to press. | All accessories are manufactured under an accredited BS EN ISO 9001 : 2015 Quality Management System.                                                                                      | It is the policy of the company to improve products as part of our development programme.  Therefore, we reserve the right to alter designs and dimensions without prior notice. |
| Illustrations and diagrams are reproduced within the limitations of reproduction and printing                                                   | Due to manufacturing processes we cannot guarantee an exact colour match and shadings of of certain finishes                                                                               | Correct as at 17 October 2018 08:37 AM<br>E&OE                                                                                                                                   |