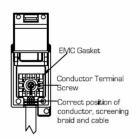

SL

making connections beautifully

Wiring Accessories • Circuit Protection • Smart Lighting Control & Multi-room Audio

## **LSXDSATPB-ABB**

Linea-Scala CFX Polished Brass Frame/Antique Brass Front 1 gang Non-Isolated Satellite Black

## Item Image



## Wiring



## **Dimensions**



| Primary Range                                                                                                                                   | Linea-Scala CFX                                                                                                                                                                            |                                                                                                                                                                                  |
|-------------------------------------------------------------------------------------------------------------------------------------------------|------------------------------------------------------------------------------------------------------------------